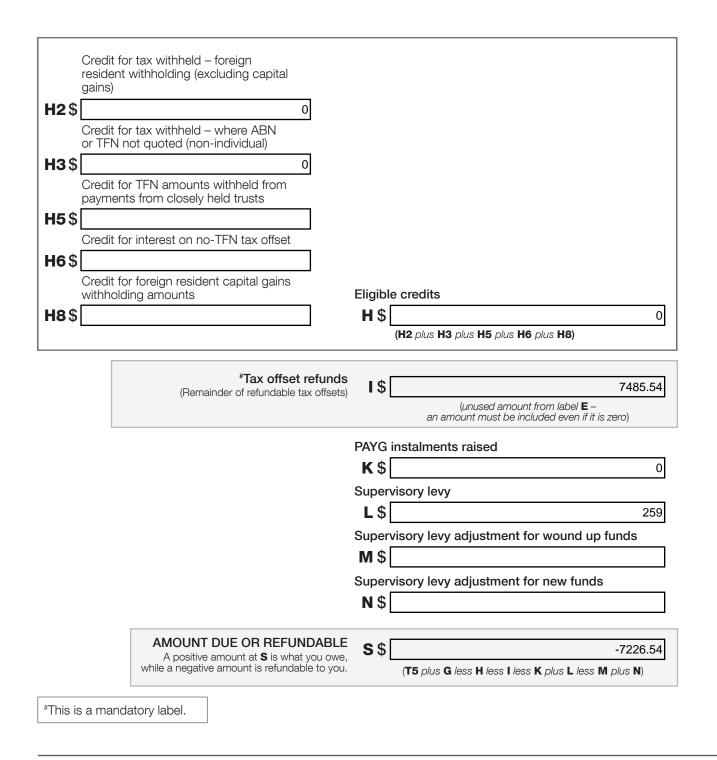

### #Important:

Section B label R3, Section C label O and Section D labels A,T1, J, T5 and I are mandatory. If you leave these labels blank, you will have specified a zero amount.

1000%+' \$' MS