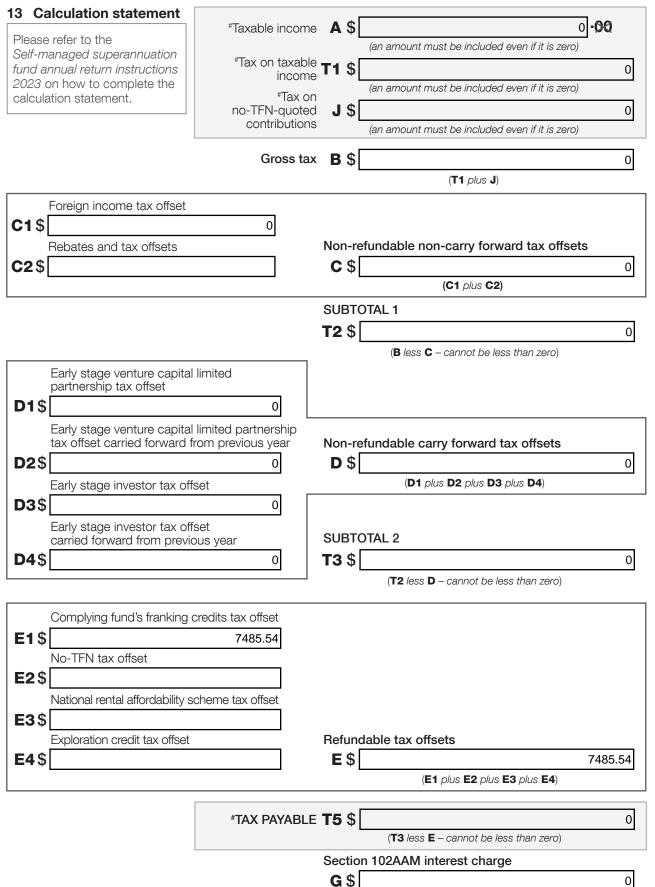

# Section D: Income tax calculation statement

### #Important:

Section B label R3, Section C label O and Section D labels A,T1, J, T5 and I are mandatory. If you leave these labels blank, you will have specified a zero amount.

1000%+' \$' MS