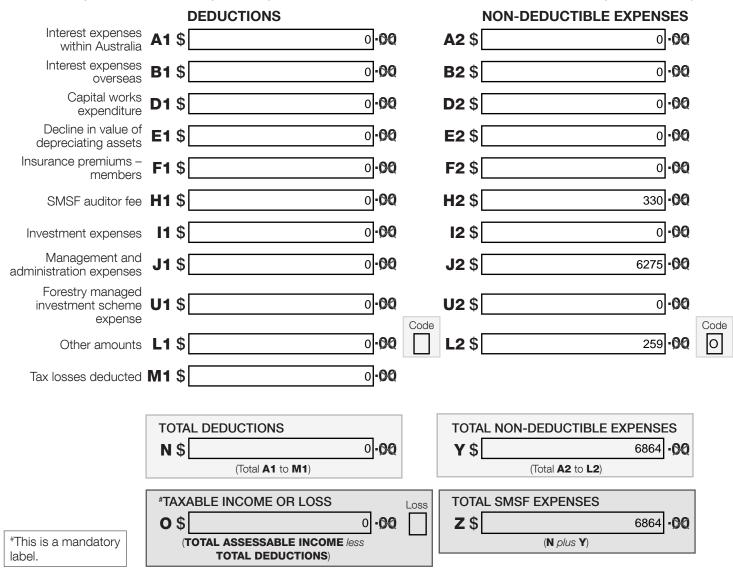

# Section C: Deductions and non-deductible expenses

### 12 Deductions and non-deductible expenses

Under 'Deductions' list all expenses and allowances you are entitled to claim a deduction for. Under 'Non-deductible expenses', list all other expenses or normally allowable deductions that you cannot claim as a deduction (for example, all expenses related to exempt current pension income should be recorded in the 'Non-deductible expenses' column).