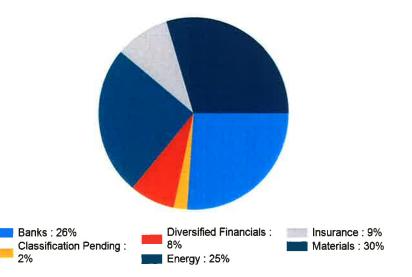

#### Equities Industry Classification Summary (Australian Listed Stocks)

| Sector        | Description            | Total Cost<br>(\$) | Market Value<br>(\$) | PFolio<br>(%) | Hist Yield<br>(% p.a.) | Est<br>Income<br>(\$ p.a.) |
|---------------|------------------------|--------------------|----------------------|---------------|------------------------|----------------------------|
| 0000          | Classification Pending | 3,000.00           | 2,770.00             | 2.30          | 6.01                   | 166.50                     |
| 1010          | Energy                 | 57,616.95          | 30,022.60            | 24.90         | 5.51                   | 1,653.94                   |
| 15 <b>1</b> 0 | Materials              | 37,940.55          | 35,820.00            | 29.70         | 5.95                   | 2,131.06                   |
| 4010          | Banks                  | 41,207.01          | 31,412.50            | 26.05         | 4.46                   | 1,400.00                   |
| 4020          | Diversified Financials | 10,002.00          | 9,325.00             | 7.73          | 7.24                   | 675.00                     |
| 4030          | Insurance              | 20,668.65          | 11,243.34            | 9.32          | 5.87                   | 659.88                     |
| Total         |                        | \$170,435.15       | \$120,593.44         | 3251          |                        | \$6,686.38                 |