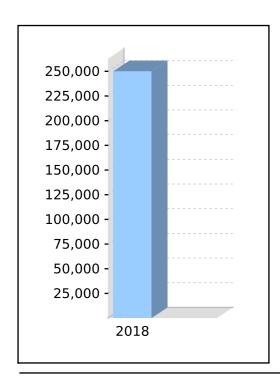

## **Statement of Financial Position**

|                                                                     | Note   | 2018         | 2017         |
|---------------------------------------------------------------------|--------|--------------|--------------|
|                                                                     |        | \$           | \$           |
| Assets                                                              |        |              |              |
| Investments                                                         |        |              |              |
| Shares in Listed Companies (Australian)                             | 2      | 4,491.76     | 3,450.32     |
| Units in Unlisted Unit Trusts (Australian)                          | 3      | 8,613,820.83 | 8,218,698.40 |
| Total Investments                                                   | -      | 8,618,312.59 | 8,222,148.7  |
| Other Assets                                                        |        |              |              |
| Distributions Receivable                                            |        | 45,469.36    | 50,617.8     |
| Cash at Bank (ANZ 4986-59821)                                       |        | 13.66        | 0.4          |
| ANZ Business Online Saver 2102-27107                                |        | 0.24         | 646.6        |
| Total Other Assets                                                  | -      | 45,483.26    | 51,264.94    |
| Total Assets                                                        | -      | 8,663,795.85 | 8,273,413.66 |
| Less:                                                               |        |              |              |
| Liabilities                                                         |        |              |              |
| Income Tax Payable                                                  |        | 48,543.63    | 5,139.3      |
| Sundry Creditors                                                    |        | 600.00       | 72,000.0     |
| Tax Loss Carried Forward - St Magnus Vineyard                       |        | 0.00         | (6,167.53    |
| Total Liabilities                                                   | -      | 49,143.63    | 70,971.80    |
| Net assets available to pay benefits                                | -<br>- | 8,614,652.22 | 8,202,441.86 |
| Represented by:                                                     |        |              |              |
| Liability for accrued benefits allocated to members' accounts       | 5, 6   |              |              |
| Sherlock, Jennifer - Pension (TRIS)                                 |        | 0.00         | 0.0          |
| Sherlock, Jennifer - Pension (Account Based Pension)                |        | 1,418,718.58 | 1,360,192.0  |
| Sherlock, Jennifer - Pension (Account Based Pension 2)              |        | 250,099.69   | 239,807.9    |
| Sherlock, Jennifer - Accumulation                                   |        | 2,358,806.10 | 2,232,353.40 |
| Sherlock, Michael Andrew - Pension (Account Based Pension)          |        | 1,393,071.99 | 1,348,521.9  |
| Sherlock, Michael Andrew - Pension (Account Based Pension 2)        |        | 259,814.60   | 251,478.0    |
| Sherlock, Michael Andrew - Accumulation                             |        | 2,934,141.26 | 2,770,088.4  |
| Total Liability for accrued benefits allocated to members' accounts | -      | 8,614,652.22 | 8,202,441.86 |