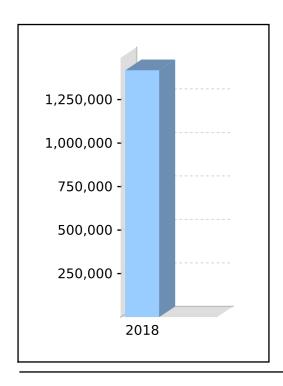

## **Statement of Financial Position**

|                                                                     | Note   | 2018         | 2017         |
|---------------------------------------------------------------------|--------|--------------|--------------|
|                                                                     |        | \$           | \$           |
| Assets                                                              |        |              |              |
| Investments                                                         |        |              |              |
| Shares in Listed Companies (Australian)                             | 2      | 4,491.76     | 3,450.32     |
| Units in Unlisted Unit Trusts (Australian)                          | 3      | 8,613,820.83 | 8,218,698.40 |
| Total Investments                                                   | -      | 8,618,312.59 | 8,222,148.7  |
| Other Assets                                                        |        |              |              |
| Distributions Receivable                                            |        | 45,469.36    | 50,617.8     |
| Cash at Bank (ANZ 4986-59821)                                       |        | 13.66        | 0.4          |
| ANZ Business Online Saver 2102-27107                                |        | 0.24         | 646.6        |
| Total Other Assets                                                  | -      | 45,483.26    | 51,264.94    |
| Total Assets                                                        | -      | 8,663,795.85 | 8,273,413.66 |
| Less:                                                               |        |              |              |
| Liabilities                                                         |        |              |              |
| Income Tax Payable                                                  |        | 48,543.63    | 5,139.3      |
| Sundry Creditors                                                    |        | 600.00       | 72,000.0     |
| Tax Loss Carried Forward - St Magnus Vineyard                       |        | 0.00         | (6,167.53    |
| Total Liabilities                                                   | -      | 49,143.63    | 70,971.80    |
| Net assets available to pay benefits                                | -<br>- | 8,614,652.22 | 8,202,441.86 |
| Represented by:                                                     |        |              |              |
| Liability for accrued benefits allocated to members' accounts       | 5, 6   |              |              |
| Sherlock, Jennifer - Pension (TRIS)                                 |        | 0.00         | 0.0          |
| Sherlock, Jennifer - Pension (Account Based Pension)                |        | 1,418,718.58 | 1,360,192.0  |
| Sherlock, Jennifer - Pension (Account Based Pension 2)              |        | 250,099.69   | 239,807.9    |
| Sherlock, Jennifer - Accumulation                                   |        | 2,358,806.10 | 2,232,353.40 |
| Sherlock, Michael Andrew - Pension (Account Based Pension)          |        | 1,393,071.99 | 1,348,521.9  |
| Sherlock, Michael Andrew - Pension (Account Based Pension 2)        |        | 259,814.60   | 251,478.0    |
| Sherlock, Michael Andrew - Accumulation                             |        | 2,934,141.26 | 2,770,088.4  |
| Total Liability for accrued benefits allocated to members' accounts | -      | 8,614,652.22 | 8,202,441.86 |