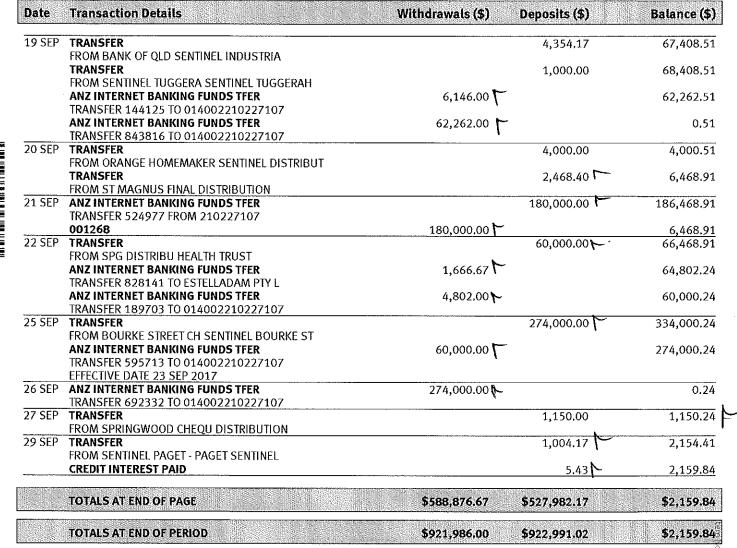

### Note 4: Banks and Term Deposits

| Banks                                | 2018<br>\$ | 2017<br>\$ |
|--------------------------------------|------------|------------|
| ANZ Business Online Saver 2102-27107 | 0.24       | 646.65     |
| Cash at Bank (ANZ 4986-59821)        | 13.66      | 0.43       |
|                                      | 13.90      | 647.08     |