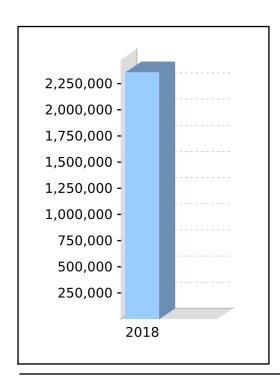

## **Statement of Financial Position**

|                                                                     | Note   | 2018         | 2017         |
|---------------------------------------------------------------------|--------|--------------|--------------|
|                                                                     |        | \$           | \$           |
| Assets                                                              |        |              |              |
| Investments                                                         |        |              |              |
| Shares in Listed Companies (Australian)                             | 2      | 4,491.76     | 3,450.32     |
| Units in Unlisted Unit Trusts (Australian)                          | 3      | 8,613,820.83 | 8,218,698.40 |
| Total Investments                                                   | -      | 8,618,312.59 | 8,222,148.7  |
| Other Assets                                                        |        |              |              |
| Distributions Receivable                                            |        | 45,469.36    | 50,617.8     |
| Cash at Bank (ANZ 4986-59821)                                       |        | 13.66        | 0.4          |
| ANZ Business Online Saver 2102-27107                                |        | 0.24         | 646.6        |
| Total Other Assets                                                  | -      | 45,483.26    | 51,264.94    |
| Total Assets                                                        | -      | 8,663,795.85 | 8,273,413.66 |
| Less:                                                               |        |              |              |
| Liabilities                                                         |        |              |              |
| Income Tax Payable                                                  |        | 48,543.63    | 5,139.3      |
| Sundry Creditors                                                    |        | 600.00       | 72,000.0     |
| Tax Loss Carried Forward - St Magnus Vineyard                       |        | 0.00         | (6,167.53    |
| Total Liabilities                                                   | -      | 49,143.63    | 70,971.80    |
| Net assets available to pay benefits                                | -<br>- | 8,614,652.22 | 8,202,441.86 |
| Represented by:                                                     |        |              |              |
| Liability for accrued benefits allocated to members' accounts       | 5, 6   |              |              |
| Sherlock, Jennifer - Pension (TRIS)                                 |        | 0.00         | 0.0          |
| Sherlock, Jennifer - Pension (Account Based Pension)                |        | 1,418,718.58 | 1,360,192.0  |
| Sherlock, Jennifer - Pension (Account Based Pension 2)              |        | 250,099.69   | 239,807.9    |
| Sherlock, Jennifer - Accumulation                                   |        | 2,358,806.10 | 2,232,353.40 |
| Sherlock, Michael Andrew - Pension (Account Based Pension)          |        | 1,393,071.99 | 1,348,521.9  |
| Sherlock, Michael Andrew - Pension (Account Based Pension 2)        |        | 259,814.60   | 251,478.0    |
| Sherlock, Michael Andrew - Accumulation                             |        | 2,934,141.26 | 2,770,088.4  |
| Total Liability for accrued benefits allocated to members' accounts | -      | 8,614,652.22 | 8,202,441.86 |