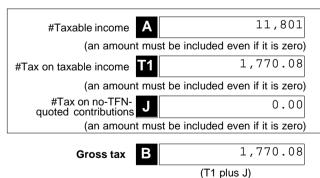

TIBLE EXPE                                  | NSES |
|                                                                             |      |
| (Total A1 to M1) (Total A2 to L2)                                           |      |
| #TAXABLE INCOME OR LOSS O 11,801  (N plus Y)                                |      |
| #This is a mandatory label. (TOTAL ASSESSABLE INCOME less TOTAL DEDUCTIONS) |      |

#### Section D: Income tax calculation statement

#### #Important:

Section B label R3, Section C label O and Section D labels A,T1, J, T5 and I are mandatory. If you leave these labels blank you will have specified a zero amount

#### **Calculation statement** 13

Please refer to the Self-managed superannuation fund annual return instructions 2021 on how to complete the calculation statement.



| Foreign income tax offset                                                                     |                                              |
|-----------------------------------------------------------------------------------------------|----------------------------------------------|
| C1                                                                                            | Non-refundable non-carry forward tax offsets |
| Rebates and tax offsets                                                                       | C 0.00                                       |
| GZ                                                                                            | (C1 plus C2)                                 |
|