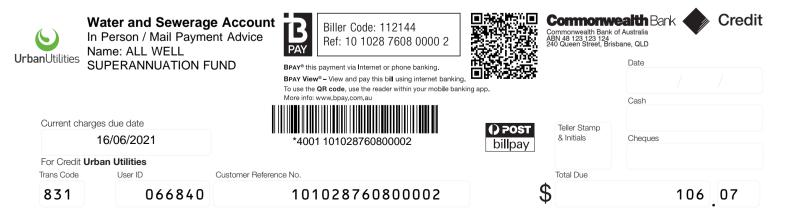

Urban Utilities ABN 86 673 835 011

## Water and Sewerage **Quarterly Account**

Account Enquiries 13 26 57 Faults and Emergencies 13 23 64 www.urbanutilities.com.au

|                                                              | Customer<br>reference numb       | er                                                                                                                                                                                                                                                                                                                                                                                                                                                                                                                                                                                                                                                                                                                                                                                                                                                                                                                                                                                                                                                                                                                                                                                                                                                                                                                                                                                                                                                                                                                                                                                                                                                                                                                                                                                                                                                                                                                                                                                                                                                                                                                            | 10 1028 7                 | 608 0000 2   |              |
|--------------------------------------------------------------|----------------------------------|-------------------------------------------------------------------------------------------------------------------------------------------------------------------------------------------------------------------------------------------------------------------------------------------------------------------------------------------------------------------------------------------------------------------------------------------------------------------------------------------------------------------------------------------------------------------------------------------------------------------------------------------------------------------------------------------------------------------------------------------------------------------------------------------------------------------------------------------------------------------------------------------------------------------------------------------------------------------------------------------------------------------------------------------------------------------------------------------------------------------------------------------------------------------------------------------------------------------------------------------------------------------------------------------------------------------------------------------------------------------------------------------------------------------------------------------------------------------------------------------------------------------------------------------------------------------------------------------------------------------------------------------------------------------------------------------------------------------------------------------------------------------------------------------------------------------------------------------------------------------------------------------------------------------------------------------------------------------------------------------------------------------------------------------------------------------------------------------------------------------------------|---------------------------|--------------|--------------|
| QUUR81_A4B/E-1/S-1/I-1/                                      | Bill number                      |                                                                                                                                                                                                                                                                                                                                                                                                                                                                                                                                                                                                                                                                                                                                                                                                                                                                                                                                                                                                                                                                                                                                                                                                                                                                                                                                                                                                                                                                                                                                                                                                                                                                                                                                                                                                                                                                                                                                                                                                                                                                                                                               | 10                        | 28 7608 82   |              |
|                                                              | Date issued                      |                                                                                                                                                                                                                                                                                                                                                                                                                                                                                                                                                                                                                                                                                                                                                                                                                                                                                                                                                                                                                                                                                                                                                                                                                                                                                                                                                                                                                                                                                                                                                                                                                                                                                                                                                                                                                                                                                                                                                                                                                                                                                                                               |                           | 14/05/2021   |              |
| ALL WELL SUPERANNUATION FUND<br>C/- MRS A GROVE & MR L GROVE | Total due                        |                                                                                                                                                                                                                                                                                                                                                                                                                                                                                                                                                                                                                                                                                                                                                                                                                                                                                                                                                                                                                                                                                                                                                                                                                                                                                                                                                                                                                                                                                                                                                                                                                                                                                                                                                                                                                                                                                                                                                                                                                                                                                                                               |                           | \$106.07     |              |
| AS TRUSTEES<br>30 WOONGARRA SCENIC DVE<br>BARGARA QLD 4670   |                                  | Current charge due date                                                                                                                                                                                                                                                                                                                                                                                                                                                                                                                                                                                                                                                                                                                                                                                                                                                                                                                                                                                                                                                                                                                                                                                                                                                                                                                                                                                                                                                                                                                                                                                                                                                                                                                                                                                                                                                                                                                                                                                                                                                                                                       | es                        | 16           | 6/06/2021    |
|                                                              |                                  | Your water usage                                                                                                                                                                                                                                                                                                                                                                                                                                                                                                                                                                                                                                                                                                                                                                                                                                                                                                                                                                                                                                                                                                                                                                                                                                                                                                                                                                                                                                                                                                                                                                                                                                                                                                                                                                                                                                                                                                                                                                                                                                                                                                              |                           |              |              |
| Property Location: BEAUFORT 8                                | Water usage (kL)<br>Days charged |                                                                                                                                                                                                                                                                                                                                                                                                                                                                                                                                                                                                                                                                                                                                                                                                                                                                                                                                                                                                                                                                                                                                                                                                                                                                                                                                                                                                                                                                                                                                                                                                                                                                                                                                                                                                                                                                                                                                                                                                                                                                                                                               |                           | 23.07<br>91  |              |
| 30 SISLEY STREET<br>ST LUCIA 4067                            |                                  | Average daily water usage (litres)                                                                                                                                                                                                                                                                                                                                                                                                                                                                                                                                                                                                                                                                                                                                                                                                                                                                                                                                                                                                                                                                                                                                                                                                                                                                                                                                                                                                                                                                                                                                                                                                                                                                                                                                                                                                                                                                                                                                                                                                                                                                                            |                           |              |              |
|                                                              |                                  | Current period<br>Same period last ye                                                                                                                                                                                                                                                                                                                                                                                                                                                                                                                                                                                                                                                                                                                                                                                                                                                                                                                                                                                                                                                                                                                                                                                                                                                                                                                                                                                                                                                                                                                                                                                                                                                                                                                                                                                                                                                                                                                                                                                                                                                                                         | ear                       |              | 254<br>274   |
| Account Summary Period 07/01/2021 - 07/04/2                  | 2021                             | Contraction for the contraction of the contraction |                           |              |              |
| Your Last Account                                            |                                  | d 405 -                                                                                                                                                                                                                                                                                                                                                                                                                                                                                                                                                                                                                                                                                                                                                                                                                                                                                                                                                                                                                                                                                                                                                                                                                                                                                                                                                                                                                                                                                                                                                                                                                                                                                                                                                                                                                                                                                                                                                                                                                                                                                                                       |                           |              |              |
|                                                              | 219.25<br>219.25CR               | 270 -                                                                                                                                                                                                                                                                                                                                                                                                                                                                                                                                                                                                                                                                                                                                                                                                                                                                                                                                                                                                                                                                                                                                                                                                                                                                                                                                                                                                                                                                                                                                                                                                                                                                                                                                                                                                                                                                                                                                                                                                                                                                                                                         |                           |              |              |
|                                                              | CR                               | 135 -                                                                                                                                                                                                                                                                                                                                                                                                                                                                                                                                                                                                                                                                                                                                                                                                                                                                                                                                                                                                                                                                                                                                                                                                                                                                                                                                                                                                                                                                                                                                                                                                                                                                                                                                                                                                                                                                                                                                                                                                                                                                                                                         |                           |              |              |
| Your Current Account                                         |                                  |                                                                                                                                                                                                                                                                                                                                                                                                                                                                                                                                                                                                                                                                                                                                                                                                                                                                                                                                                                                                                                                                                                                                                                                                                                                                                                                                                                                                                                                                                                                                                                                                                                                                                                                                                                                                                                                                                                                                                                                                                                                                                                                               | Same quarter<br>last year | Last quarter | This quarter |
| Balance                                                      | \$0.00                           |                                                                                                                                                                                                                                                                                                                                                                                                                                                                                                                                                                                                                                                                                                                                                                                                                                                                                                                                                                                                                                                                                                                                                                                                                                                                                                                                                                                                                                                                                                                                                                                                                                                                                                                                                                                                                                                                                                                                                                                                                                                                                                                               |                           |              |              |
| Current Charges \$                                           | 106.07                           | 260 -<br>260 -<br>195 -                                                                                                                                                                                                                                                                                                                                                                                                                                                                                                                                                                                                                                                                                                                                                                                                                                                                                                                                                                                                                                                                                                                                                                                                                                                                                                                                                                                                                                                                                                                                                                                                                                                                                                                                                                                                                                                                                                                                                                                                                                                                                                       |                           |              |              |
| Total Due \$                                                 | 106.07                           | Littes 195 –                                                                                                                                                                                                                                                                                                                                                                                                                                                                                                                                                                                                                                                                                                                                                                                                                                                                                                                                                                                                                                                                                                                                                                                                                                                                                                                                                                                                                                                                                                                                                                                                                                                                                                                                                                                                                                                                                                                                                                                                                                                                                                                  |                           |              |              |
|                                                              |                                  |                                                                                                                                                                                                                                                                                                                                                                                                                                                                                                                                                                                                                                                                                                                                                                                                                                                                                                                                                                                                                                                                                                                                                                                                                                                                                                                                                                                                                                                                                                                                                                                                                                                                                                                                                                                                                                                                                                                                                                                                                                                                                                                               |                           |              |              |

If full payment is not received by the due date, a compounding interest of up to 8.53% per annum will accrue daily on any amount owing.