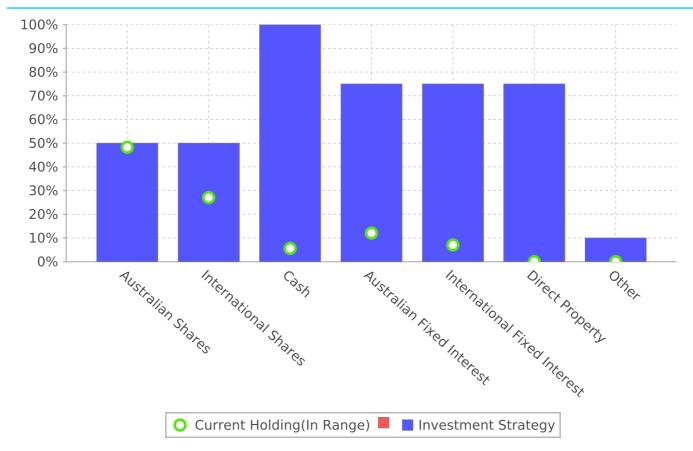

## **Investment Strategy Comparison Report**

As at 30 June 2022

|                              | <b>Current Holding</b> |        | Investment Strategy |         | Portfolio Position |
|------------------------------|------------------------|--------|---------------------|---------|--------------------|
| Asset Type                   | \$                     | %      | Min %               | Max %   |                    |
| Australian Shares            | 592,638.58             | 48.27% | 0.00%               | 50.00%  | Within Range       |
| International Shares         | 332,158.25             | 27.05% | 0.00%               | 50.00%  | Within Range       |
| Cash                         | 68,471.30              | 5.58%  | 0.00%               | 100.00% | Within Range       |
| Australian Fixed Interest    | 148,019.75             | 12.06% | 0.00%               | 75.00%  | Within Range       |
| International Fixed Interest | 86,483.60              | 7.04%  | 0.00%               | 75.00%  | Within Range       |
| Direct Property              | 0.00                   | 0.00%  | 0.00%               | 75.00%  | Within Range       |
| Other                        | 0.00                   | 0.00%  | 0.00%               | 10.00%  | Within Range       |
|                              | 1,227,771.48           |        |                     |         |                    |