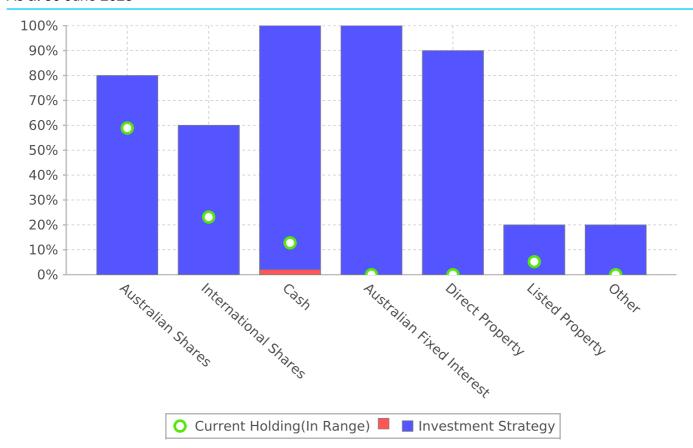

## **Investment Strategy Comparison Report**

As at 30 June 2023

| Asset Type                | <b>Current Holding</b> |        | Investment Strategy |         | Portfolio Position |
|---------------------------|------------------------|--------|---------------------|---------|--------------------|
|                           | \$                     | %      | Min %               | Max %   |                    |
| Australian Shares         | 323,423.59             | 58.89% | 0.00%               | 80.00%  | Within Range       |
| International Shares      | 127,106.38             | 23.14% | 0.00%               | 60.00%  | Within Range       |
| Cash                      | 70,077.74              | 12.76% | 2.00%               | 100.00% | Within Range       |
| Australian Fixed Interest | 0.00                   | 0.00%  | 0.00%               | 100.00% | Within Range       |
| Direct Property           | 0.00                   | 0.00%  | 0.00%               | 90.00%  | Within Range       |
| Listed Property           | 28,617.96              | 5.21%  | 0.00%               | 20.00%  | Within Range       |
| Other                     | 0.00                   | 0.00%  | 0.00%               | 20.00%  | Within Range       |
|                           | 549,225.67             |        |                     |         |                    |