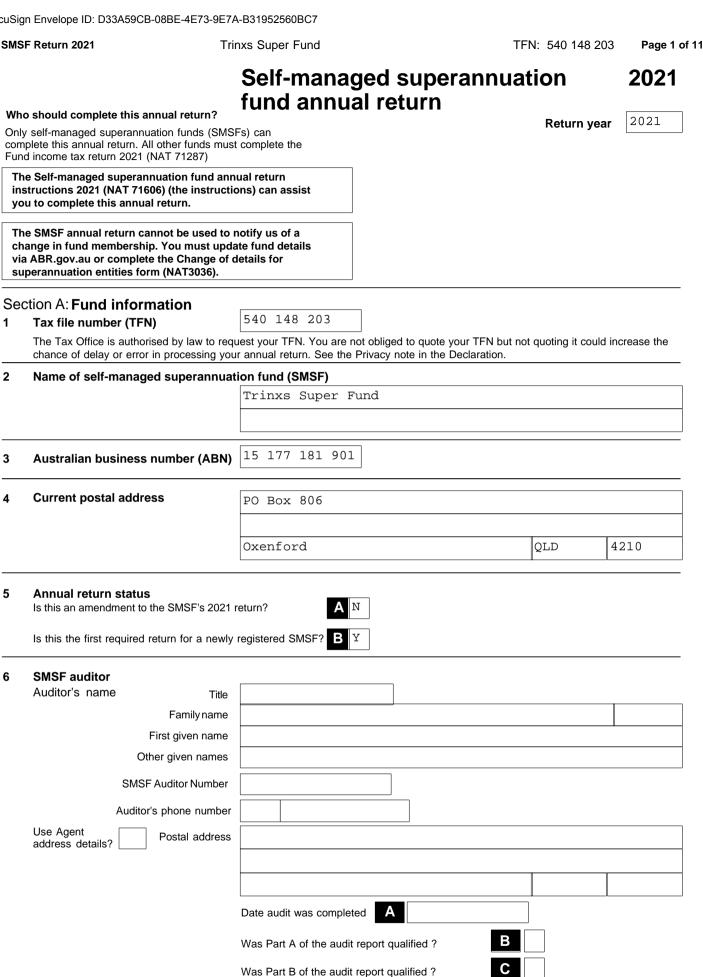

| Tax file number                               | 540 148 203  | Year 2021 |  |
|-----------------------------------------------|--------------|-----------|--|
| Name of partnership,<br>trust, fund or entity | Trinxs Super | Fund      |  |