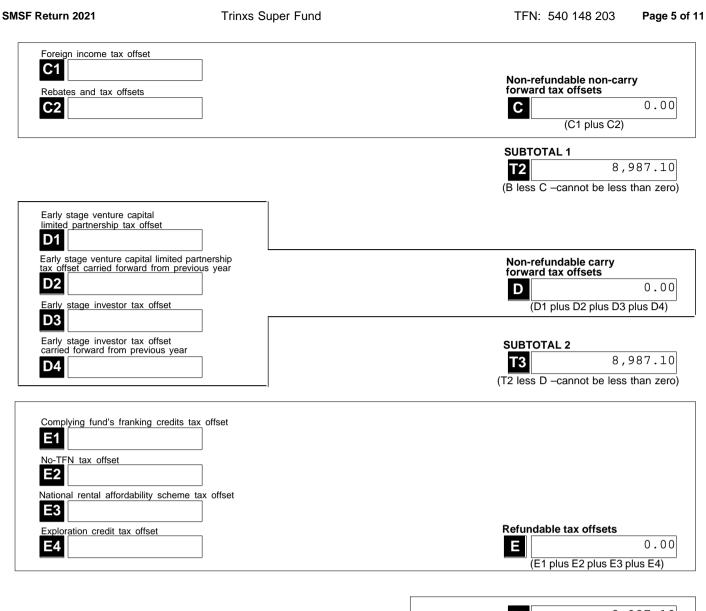

ent.

| #Taxable income                         | 59,914                             |
|-----------------------------------------|------------------------------------|
| (an amount mu                           | st be included even if it is zero) |
| #Tax on taxable income <b>T1</b>        | 8,987.10                           |
| (an amount mu                           | st be included even if it is zero) |
| #Tax on no-TFN-<br>quoted contributions | 0.00                               |
| (an amount mu                           | st be included even if it is zero) |
| Gross tax B                             | 8,987.10                           |
|                                         | (T1 plus J)                        |

### DocuSign Envelope ID: D33A59CB-08BE-4E73-9E7A-B31952560BC7





G

Section 102AAM interest charge

Sensitive (when completed)



Trinxs Super Fund

TFN: 540 148 203 Page 6 of 11

Fund's tax file number (TFN) 540 148 203



Trinxs Super Fund

SMSF Return 2021

|                                   | port all current members in the<br>to report any former members | e fund at 30 June.<br>or deceased members who held an i | interest in the fund at an                                                  | y time during the income          |
|-----------------------------------|-----------------------------------------------------------------|---------------------------------------------------------|-----------------------------------------------------------------------------|-----------------------------------|
|                                   |