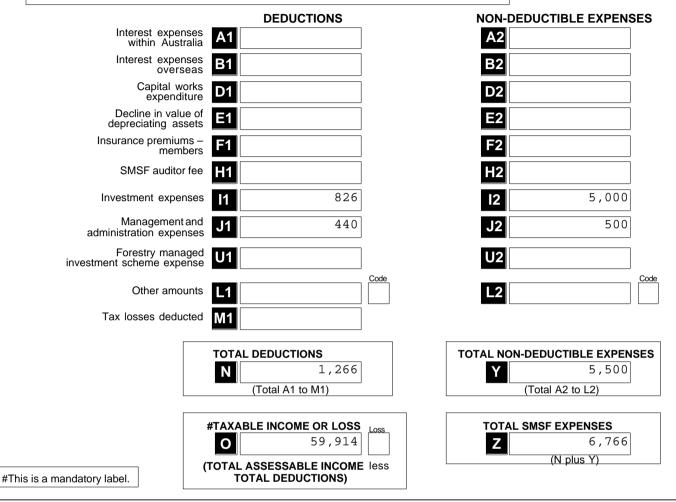

| 01,100                                                                                                                                                                                |

SMSF Return 2021

Trinxs Super Fund

Fund's tax file number (TFN) 540 148 203

### Section C: Deductions and non-deductible expenses

### 12 Deductions and non-deductible expenses

Under 'Deductions' list all expenses and allowances you are entitled to claim a deduction for. Under 'Non-deductible expenses', list all other expenses or normally allowable deductions that you cannot claim as a deduction (for example, all expenses related to exempt current pension income should be recorded in the 'Non-deductible expenses' column).



# Section D: Income tax calculation statement

#Important:

Section B label R3, Section C label O and Section D labels A,T1, J, T5 and I are mandatory. If you leave these labels blank you will have specified a zero amount

# 13 Calculation statement

Please refer to the Self-managed superannuation fund annual return instructions 2021 on how to complete the calculation statement.

| #Taxable income                         | 59,914                             |
|-----------------------------------------|------------------------------------|
| (an amount mu                           | st be included even if it is zero) |
| #Tax on taxable income <b>T1</b>        | 8,987.10                           |
| (an amount mu                           | st be included even if it is zero) |
| #Tax on