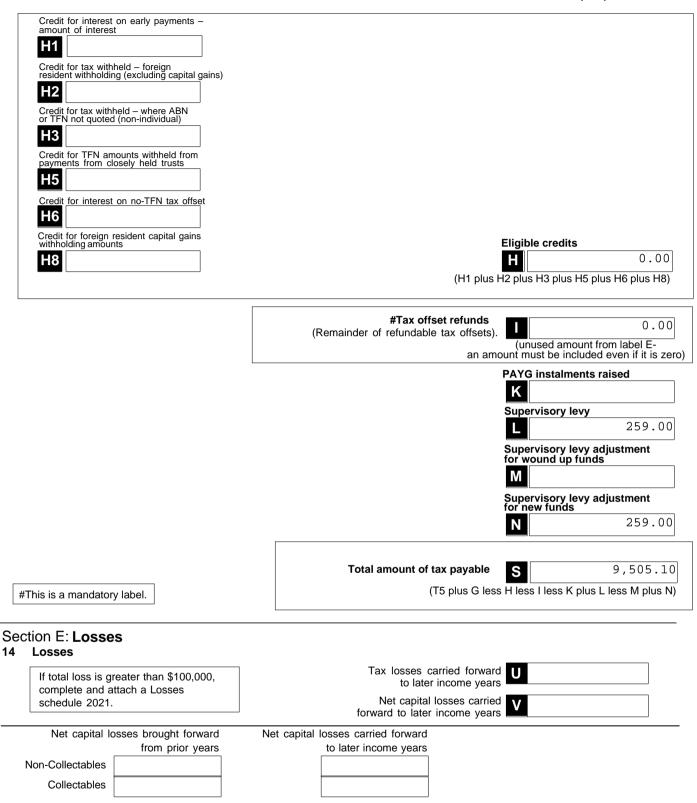

-----|
| (an amount mu                           | st be included even if it is zero) |
| #Tax on taxable income <b>T1</b>        | 8,987.10                           |
| (an amount mu                           | st be included even if it is zero) |
| #Tax on no-TFN-<br>quoted contributions | 0.00                               |
| (an amount mu                           | st be included even if it is zero) |
| Gross tax B                             | 8,987.10                           |
|                                         | (T1 plus J)                        |

### DocuSign Envelope ID: D33A59CB-08BE-4E73-9E7A-B31952560BC7





G

Section 102AAM interest charge

Sensitive (when completed)



Trinxs Super Fund

TFN: 540 148 203 Page 6 of 11

Fund's tax file number (TFN) 540 148 203



Trinxs Super Fund

SMSF Return 2021

|                                   | port all current members in the<br>to report any former members | e fund at 30 June.<br>or deceased members who held an i | interest in the fund at an                                                  | y time during the income          |
|-----------------------------------|-----------------------------------------------------------------|---------------------------------------------------------|-----------------------------------------------------------------------------|-----------------------------------|
|                                   |                                                                 | See the Privacy note i                                  | n the Declaration