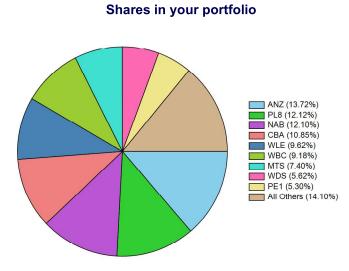

ment period           |                                                                    |                               | \$0.00                     | \$499.02                    |

# **Financial Year Summary**

1 JULY 2022 - 30 JUNE 2023

# AUSIEX

| Portfolio Valuation | Account Number | Account Name                                              | Value as at 30 June 2023 |
|---------------------|----------------|-----------------------------------------------------------|--------------------------|
| Shares              | 6740505        | ERIMOS PTY. LIMITED <webb<br>SUPER FUND A/C&gt;</webb<br> | \$628,651.93             |
| TOTAL PORTFOLIO VAL | _UE            |                                                           | \$628,651.93             |

## Allocation as at 30 June 2023



| Estimated Interest & Dividends                       | 2022-2023 Financial Year |
|------------------------------------------------------|--------------------------|
| Est. Franked Dividends                               | \$32,722.01              |
| Est. Unfranked Dividends                             | \$3,515.90               |
| Est. Franking Credits                                | \$14,023.70              |
| Est. Interest Received from Interest Rate Securities | \$0.00                   |
| TOTAL INCOME                                         | \$36,237.91              |

| Fees & Charges                 | 2022-2023 Financial Year |
|--------------------------------|--------------------------|
| Total Brokerage (inc. GST)     | \$0.00                   |
| Total Subscriptions (