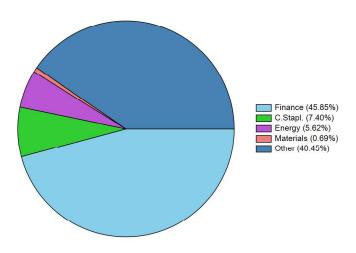

| \$32,722.01              |
| Est. Unfranked Dividends                             | \$3,515.90               |
| Est. Franking Credits                                | \$14,023.70              |
| Est. Interest Received from Interest Rate Securities | \$0.00                   |
| TOTAL INCOME                                         | \$36,237.91              |

| Fees & Charges                 | 2022-2023 Financial Year |
|--------------------------------|--------------------------|
| Total Brokerage (inc. GST)     | \$0.00                   |
| Total Subscriptions (inc. GST) | \$0.00                   |
| Other Fees (inc. GST)          | Nil                      |
| TOTAL FEES & CHARGES           | \$0.00                   |

#### Sectors in your portfolio



#### DISCLAIMER

This statement is issued by Australian Investment Exchange Limited ABN 71 076 515 930 AFSL 241400 ("AUSIEX"), a Market Participant of ASX Limited and Cboe Australia Pty Limited, a Clearing Participant of ASX Clear Pty Limited and a Settlement Participant of ASX Settlement Pty Limited. AUSIEX is a wholly owned, but not guaranteed, subsidiary of Nomura Research Institute, LTD. Information contained in this statement is believed to be accurate at the time the statement is generated. NRI and its subsidiaries do not accept any liability for any errors or omissions contained in this statement.

This statement is a summary document only and it is not intended to replace any document which contains information that may be required for taxation purposes. You should therefore reta