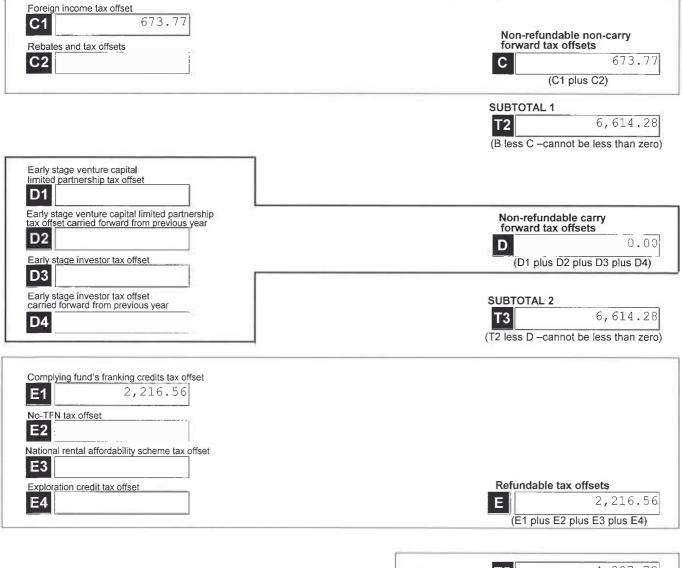

|                                                                                                                                                      |                                                                                                                            |                                |



# Section D: Income tax calculation statement

#Important:

Section B label R3, Section C label O and Section D labels A,T1, J, T5 and I are mandatory. If you leave these labels blank you will have specified a zero amount

#### 13 Calculation statement

Please refer to the Self-managed superannuation fund annual return instructions 2020 on how to complete the calculation statement.



**BEANNAITHE SMSF** 





BEANNAITHE SMSF

Fund's tax file number (TFN) 369 003 454



#### SMSF Return 2020

**BEANNAITHE SMSF** 

#### Section F / Section G: Member Information In Section F / G report all current members in the fund at 30 June. Use Section F / G to report any former members or deceased members who held an interest in the fund at any time during the income year. See the Privacy note in the Declaration. Member Number MR Member'sTFN 627 368 015 Title 1 WILMOT Family name Account status IAN First given name Code SEAN Other given names If deceased, 11/05/1961 Date of birth date of death 455,363.00 Contributions **OPENING ACCOUNT BALANCE** Proceeds from primary residence disposal Refer to instructions for completing these labels н Employer contributions Receipt date 25,228.00 A н Assessable foreign