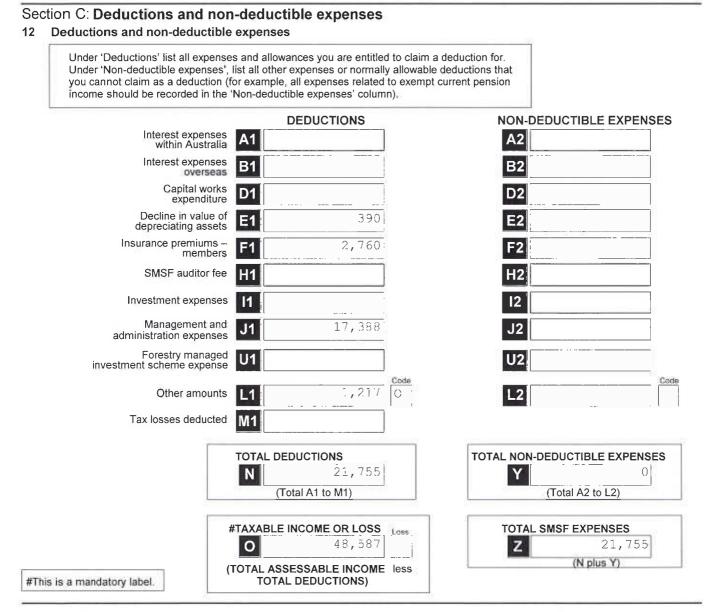

| TOTAL ASSESSABLE INCOME<br>(W less Y                                                                                                                 |                                                                                                                            | 70,342                         |
|                 |                                                                                                         |                                                                                                                                                      |                                                                                                                            |                                |



# Section D: Income tax calculation statement

#Important:

Section B label R3, Section C label O and Section D labels A,T1, J, T5 and I are mandatory. If you leave these labels blank you will have specified a zero amount

#### 13 Calculation statement

Please refer to the Self-managed superannuation fund annual return instructions 2020 on how to complete the calculation statement.



**BEANNAITHE SMSF** 





BEANNAITHE SMSF

Fund's tax file number (TFN) 369 003 454



#### SMSF Return 2020

**BEANNAITHE SMSF** 

#### Section F / Section G: Member Information In Section F / G report all current members in the fund at 30 June. Use Section F / G to report any former members or deceased members who held an interest in the fund at any time during the income year. See the Privacy note in the