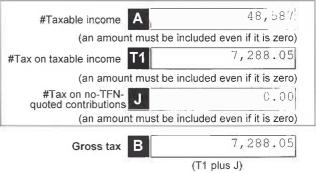

|                                                                                                                                                      |                                                                                                                            |                                |



# Section D: Income tax calculation statement

#Important:

Section B label R3, Section C label O and Section D labels A,T1, J, T5 and I are mandatory. If you leave these labels blank you will have specified a zero amount

#### 13 Calculation statement

Please refer to the Self-managed superannuation fund annual return instructions 2020 on how to complete the calculation statement.



**BEANNAITHE SMSF** 





BEANNAITHE SMSF

Fund's tax file number (TFN) 369 003 454



#### SMSF Return 2020

**BEANNAITHE SMSF** 

#### Section F / Section G: Member Information In Section F / G report all current members in the fund at 30 June. Use Section F / G to report any former members or deceased members who held an interest in the fund at any time during the income year. See the Privacy note in the Declaration. Member Number MR Member'sTFN 627 368 015 Title 1 WILMOT Family name Account status IAN First given name Code SEAN Other given names If deceased, 11/05/1961 Date of birth date of death 455,363.00 Contributions **OPENING ACCOUNT BALANCE** Proceeds from primary residence disposal Refer to instructions for completing these labels н Employer contributions Receipt date 25,228.0