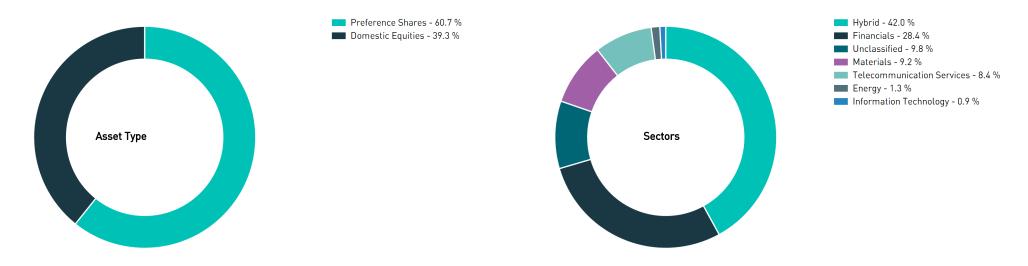

| Holdings Summary                                                                    | As at 30 June 2022 |
|-------------------------------------------------------------------------------------|--------------------|
| This report is not a Periodic Statement for the purposes of the Corporations Act 20 | 001.               |

| Fund Name                                                              | Class  | Units Held             | Withdrawal<br>Price (\$/unit) | Investment<br>Value (\$) |
|------------------------------------------------------------------------|--------|------------------------|-------------------------------|--------------------------|
| Platinum International Fund<br>Platinum International Health Care Fund | C<br>C | 33,021.52<br>48,885.00 | 1.8012<br>1.7083              | 59,478.36<br>83,510.25   |
| Total Value of Investment                                              |        |                        |                               | 142,988.61               |