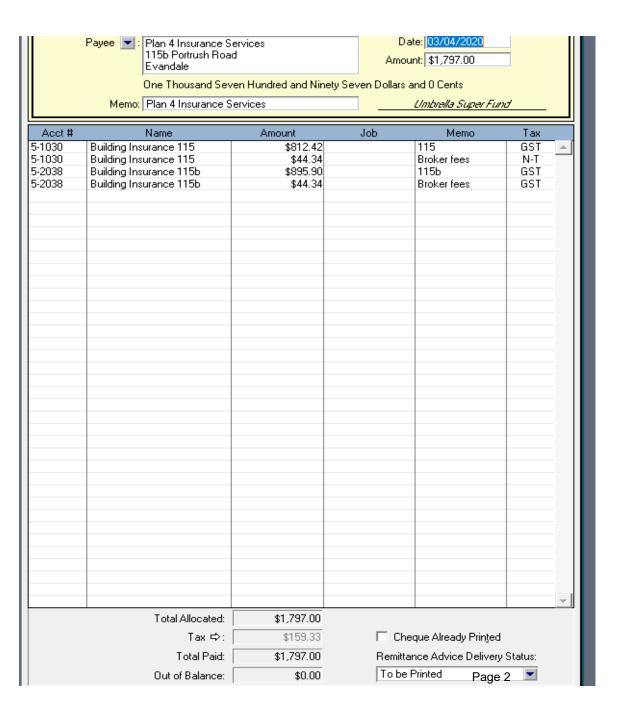

## **General Ledger [Detail]**

01/07/2019 To 30/06/2020

| ID#                       | Src Date        | Memo                      | Debit      | Credit     | Job No. | Net Activity | Ending Balance        |
|---------------------------|-----------------|---------------------------|------------|------------|---------|--------------|-----------------------|
| 5-1030 Building Insurance |                 |                           |            |            |         |              |                       |
| Beginning                 | \$0.00          |                           |            |            |         |              |                       |
| Balance:                  |                 |                           |            |            |         |              |                       |
| 03/04/20                  | CD 03/04/2020   | Plan 4 Insurance Services | \$738.56   |            |         |              | \$738.56              |
| 03/04/20                  | CD 03/04/2020   | Plan 4 Insurance Services | \$44.34    |            |         |              | \$782.90              |
| CR000583                  | CR 29/06/2020   | Rent: 115 Podiatry        |            | \$706.43   |         |              | \$76.47               |
| CR000583                  | CR 29/06/2020   | Rent: 115 Podiatry        |            | \$79.69    |         |              | \$3.22cr              |
|                           |                 | Total:                    | \$782.90   | \$786.12   |         | \$3.22cı     | <sup>-</sup> \$3.22cr |
| 5-2038 Buil               | lding Insurance |                           |            |            |         |              |                       |
|                           | 115b            |                           |            |            |         |              |                       |
| Beginning                 | \$0.00          |                           |            |            |         |              |                       |
| Balance:                  |                 |                           |            |            |         |              |                       |
| 03/04/20                  | CD 03/04/2020   | Plan 4 Insurance Services | \$814.46   |            |         |              | \$814.46              |
| 03/04/20                  | CD 03/04/2020   | Plan 4 Insurance Services | \$40.31    |            |         |              | \$854.77              |
| CR000581                  | CR 09/06/2020   | RENT: 115B JEFFREY DIXON  |            | \$773.33   |         |              | \$81.44               |
| CR000581                  | CR 09/06/2020   | RENT: 115B JEFFREY DIXON  |            | \$89.58    |         |              | \$8.14cr              |
|                           |                 | Total:                    | \$854.77   | \$862.91   |         | \$8.14cı     | * \$8.14cr            |
|                           |                 | Grand Total:              | \$1,637.67 | \$1,649.03 |         |              |                       |
|                           |                 |                           |            |            |         |              |                       |