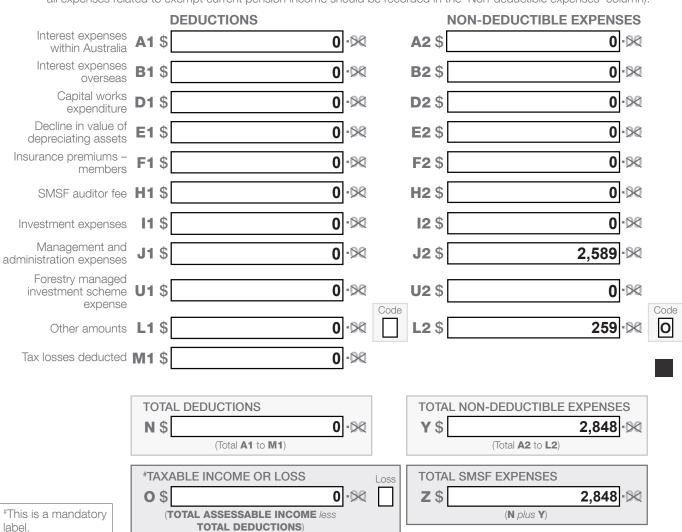

### Notes to the Financial Statements

For the year ended 30 June 2023

|                                                             | 2023<br>\$ |
|-------------------------------------------------------------|------------|
| Note 9: Fund Miscellaneous Revenue                          |            |
| Fund Miscellaneous Taxable Revenue                          | -          |
| Note 10: Fund Administration Expenses                       |            |
| ·                                                           | 2,588.30   |
| Accountancy Fees Prior Year - Total Administration Expenses | 2,388.30   |
| Thor Tear - Total Administration Expenses                   | 2,588.30   |
| Note 11: Fund Lodgement Expenses                            |            |
| ATO Annual Return Fee - Supervisory levy                    | 259.00     |
|                                                             | 259.00     |
| Note 12: Fund Tax Expenses                                  |            |
| Income Tax Expense                                          | (6,190.58) |
| •                                                           | (6,190.58) |
| Note 13: Term Deposits                                      |            |
| CBA Term Deposit                                            | 102,433.96 |
| St George TD                                                | 320,000.14 |
|                                                             | 422,434.10 |
| Note 14: Australian Listed Shares                           |            |
| Auscann Group Holdings Ltd                                  | 3,380.00   |
| Cann Group Ordinary Fully Paid                              | 120.00     |
| Colesgroup Ordinary Fully Paid                              | 72,611.64  |
| Commonwealth Bank of Australia                              | 50,135.00  |
| Core Lithium Ltd                                            | 7,200.00   |
| Costa Group Holdings Limited                                | 16,320.00  |
| Emeco Holdings Limited                                      | 3,250.00   |
| Epsilon Healthcare Limited                                  | 913.44     |
| Flight Centre Travel Group Limited                          | 14,287.50  |
| Harvey Norman Holdings Limited                              | -          |
| Inghams Ordinary Fully Paid                                 | 5,240.00   |
| National Australia Bank Limited                             | 13,185.00  |
| Telstra Corporation Limited                                 | 21,500.00  |
| Webjet Limited                                              | 6,910.00   |
| Wellnex Life Limited                                        | 1,932.75   |
| Wesfarmers Limited                                          | 148,020.00 |
| Westpac Banking Corp                                        | 21,340.00  |
|                                                             | 386,345.33 |