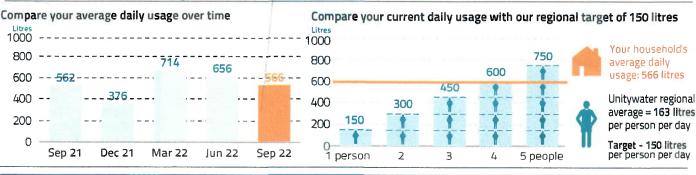

l=466.37+403.94+459.48+125.20+477.76=\$2,232.75

# WATER AND SEWERAGE YOUR BILL

1300 086 489

Emergencies and faults
Account enquiries

24 Hours, 7 days 8am-5pm Mon-Fri

89 791 717 472

unitywater.com

Account number 99756262

Payment reference 0997 5626 24

Property 4 St Lucia Cres, PARREARRA,

QLD

| Bill number                            | 7123498341                    |
|----------------------------------------|-------------------------------|
| Billing period<br>83 days              | 24 Jun 2022<br>to 14 Sep 2022 |
| Issue date                             | 16 Sep 2022                   |
| Approximate date of next meter reading | 13 Dec 2022                   |

#### Your account activity

8% interest per annum, compounding daily, will apply to any amount not paid by the due date





## Easy ways to pay For other payment options - see over



Biller Code: 130393 Ref: 0997 5626 24

Contact your bank or financial institution to pay from your cheque, savings, debit, credit card or transaction account. Find out more at bpay.com.au ® Registered to BPAY Pty Ltd ABN 69 079 137 518



#### **Direct Debit**

Login to My Account at unitywater.com to set up automatic payments from your bank account or credit card or call us for assistance.

## Smooth Pay

Smooth out your bill payments across the year with regular fortnightly or monthly payments, interest free. Find out more at unitywater.com/smoothpay



Serving you today, investing in tomorrow.

→ 000084

Kula Super Pty Ltd as TTE 6 Bellanboe Cct PELICAN WATERS QLD 4551

Cod 22 ashussas

## WATER AND SEWERAGE YOUR BILL

1300