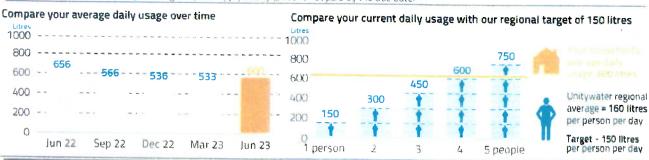

91 717 472

 Account number
 99756262

 Payment reference
 0997 5626 24

 Property
 4 St. Lycus Cook, BARREADERS

Property 4 St Lucia Cres, PARREARRA, QLD

| Bill number                            | 7124549788                    |
|----------------------------------------|-------------------------------|
| Billing period<br>95 days              | 21 Mar 2023<br>to 23 Jun 2023 |
| Issue date                             | 26 Jun 2023                   |
| Approximate date of next meter reading | 11 Sep 2023                   |

#### Your account activity

Your last bill

\$425.20

Payments/ adjustments

\$425.20

Balance

\$0.00

ice New charges

\$477.76

Total due

\$477.76

Due date

26 Jul 2023

8% interest per annum, compounding daily, will apply to any amount not paid by the due date



WE'LL NEVER
WATER DOWN
THE FACTS.

From poos to loos, rain to drains,
Discover the water journey with us,
Visit unitywater.com/facts

## Easy ways to pay For other payment options - see over



9

BPAY

Biller Code: 130393 Ref: 0997 5626 24

Contact your bank or financial institution to pay from your cheque, savings, debit, credit card or transaction account. Find out more at bpay.com.au

Registered to BPAY PIV Ltd ABN 69 079 137 518



Direct Debit

Login to My Account at unitywater.com to set up automatic payments from your bank account or credit card or call us for assistance.

#### Smooth Pay

Smooth out your bill payments across the year with regular fortnightly or monthly payments, interest free. Find out more at unitywater.com/smoothpay

#### Investment Revaluation as at 30 June 2