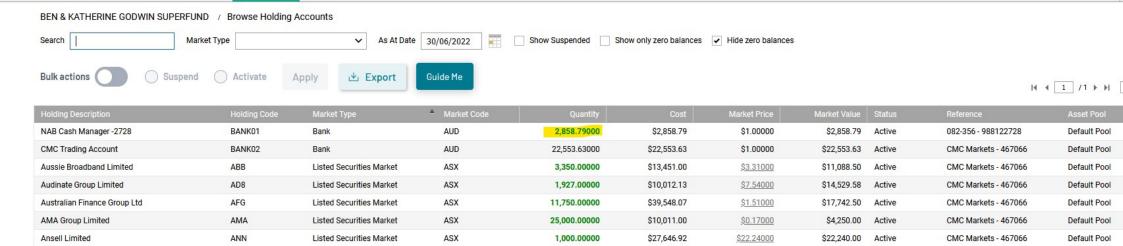

| Bght 200 IWLD @ 40.0400 15220111    | 8,019.00                                        |           | 35,437.58  |
| 02/07/2021     | Bght 10000 TGP @ 0.8900 15209801    | 8,911.00                                        |           | 43,456.58  |

**IMPORTANT NOTE:** For accounts which are not operated directly through CMC Markets Invest, please refer to your bank for full statement history, as the list above may not be complete.

While every effort has been made to provide you with an accurate transaction summary, we give no warranty of accuracy or reliability and take no responsibility for any errors or omissions including by negligence. You should confirm the information, holdings and valuations contained herein. All prices and values are denominated in AUD unless otherwise indicated.



17,000.00000

\$26,683.00

\$0.64000

\$10,880.00 Active

CMC Markets - 467066

Default Pool

BWX

Listed Securities Market

ASX

**BWX Limited** 



ABN 47 003 188 930

All Registry communications to: Link Market Services Limited Locked Bag A14, Sydney South NSW 1235 Telephone: +61 1300 554 474 Outside Australia: +61 2 8767 1000 ASX Code: AEF

Email: registrars@linkmarketservices.com.au Website: www.linkmarketservices.com.au

եվՈրկակիկալիկելիա<sub>գո</sub>լիի

003 000096

WADDYGIB PTY LTD <BEN & KATHERINE GODWIN S A/C> 120A GRIFFITHS STREET BALGOWLAH NSW 2093 **Key Details** 

Payment date: 16 September 2021
Record date: 2 September 2021
SRN/HIN: X\*\*\*\*\*\*5563
TFN/ABN RECEIVED AND RECORDED

#### Final and special dividend statement for the period ended 30 June 2021

This dividend is