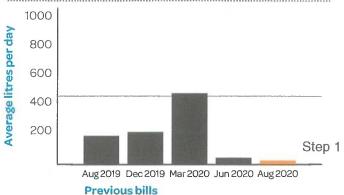

#### Bill note:

The total due will be debited from your nominated account. Thanks for using direct debit.

18417627

|                                     |                                    |                                                        | Direct debit date:                            | 30 March 2021           |
|-------------------------------------|------------------------------------|--------------------------------------------------------|-----------------------------------------------|-------------------------|
| Last bill<br>\$54.20                | Payments received<br>— \$54.20cr = | Balance<br>\$0.00                                      | Current charges<br>+ \$96.30                  | Total due<br>\$96.30    |
| Your accc                           | ount breakdown                     |                                                        | Your snapshot                                 | ATOTALIS 19412 O        |
| Issue date<br>Property              |                                    | 11 March 2021<br>4 Waverly Street<br>SORRENTO VIC 3943 | Average daily water use<br>Average daily cost | 187 litres<br>77c       |
| Property refere<br>Last bill        | ence                               | 02R//01636/2<br><b>\$54.20</b>                         | Your water use                                |                         |
| Payment receiv<br>Balance brough    |                                    | \$54.20cr<br>\$0.00                                    | 1000                                          |                         |
| Our charges (no<br>Other authoritie | o GST)<br>es' charges (no GST)     | \$70.24<br>\$26.08                                     | 600<br>600                                    |                         |
| Total due                           |                                    | \$96.30                                                | 400<br>200<br>Mar 20 Jun 20 Aug 20 D          | Step 1<br>lec 20 Mar 21 |

#### **Previous bills**

EFT (Electronic Funds Transfer)

Account name:

| Number of people<br>in a household       | Ť   | †† | iii | iiii i | iiii |
|------------------------------------------|-----|----|-----|--------|------|
| Average daily use<br>(litres) per person | 187 | 94 | 62  | 47     | 37   |
| Meeting<br>Target 155?                   | ×   | ~  | ~   | 1      | 1    |