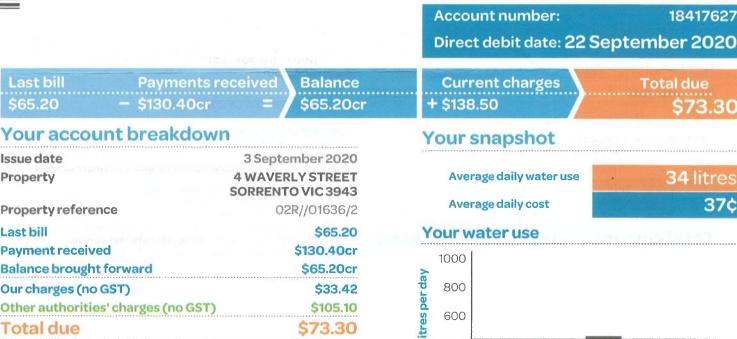

### Payment options

**Direct debit** 

Set up payments at mysoutheastwater.com.au

BPAY® (Up to \$20,000) Ref: 1001 8417 6200 001

Property ref: 02R//01636/2 **4 WAVERLY STREET** SORRENTO VIC 3943

+00000018417627>

\*361100184176200001

+009124+

PN02R

<0000000000>

<000007330>

Average daily water use Average daily cost

34 litres 37¢

30

18417627

**Total due** 