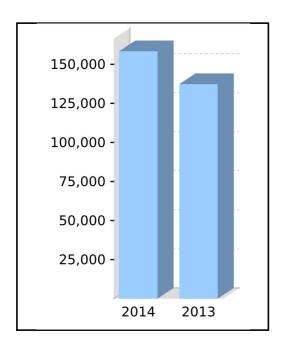

# **Statement of Financial Position**

|                                                                     | Note | 2014    | 2013    |
|---------------------------------------------------------------------|------|---------|---------|
|                                                                     |      | \$      | \$      |
| Assets                                                              |      |         |         |
| Other Assets                                                        |      |         |         |
| CBA Cash Investment Account                                         |      | 268,684 | 220,411 |
| Total Other Assets                                                  |      | 268,684 | 220,411 |
| Total Assets                                                        | _    | 268,684 | 220,411 |
| Less:                                                               |      |         |         |
| Liabilities                                                         |      |         |         |
| Income Tax Payable                                                  |      | 7,344   | 2,435   |
| Sundry Creditors                                                    |      | 2,867   | 0       |
| Total Liabilities                                                   |      | 10,211  | 2,435   |
| Net assets available to pay benefits                                | _    | 258,473 | 217,976 |
| Represented by:                                                     |      |         |         |
| Liability for accrued benefits allocated to members' accounts       |      |         |         |
| De Paola, Robert - Accumulation (Accumulation)                      |      | 158,392 | 137,355 |
| De Paola, Julie - Accumulation (Accumulation)                       |      | 21,228  | 80,621  |
| De Paola, Julie - Pension (Transition to Retirement Pension 2)      |      | 78,853  | 0       |
| Total Liability for accrued benefits allocated to members' accounts | _    | 258,473 | 217,976 |

### **Members Statement**

De Paola, Robert

30 Clarkson Place

KENMORE HILLS, Victoria, Australia. 4069

Date of Birth: 21/02/1962

Tax File Number: Provided

Date Joined Fund: 01/07/2012

Service Period Start Date:

Date Left Fund:

Account Type: Accumulation
Account Description: Accumulation

| Υ | ou | ır | В | aı | а | n | С | е |
|---|----|----|---|----|---|---|---|---|
|   |    |    |   |    |   |   |   |   |

Total Benefits 158,393

**Preservation Components** 

Preserved 158,393

Unrestricted Non Preserved Restricted Non Preserved

Tax Components

 Tax Free
 180

 Taxable
 158,212

| Your Detailed Account Summary                 |                                |           |
|-----------------------------------------------|--------------------------------|-----------|
|                                               | This Year                      | Last Year |
| Opening balance at 01/07/2013                 | 1111 <b>S Tea</b> 1<br>137,355 | 137,355   |
| Opening balance at 01/07/2013                 | 107,000                        | 107,000   |
| Increases to Member account during the period |                                |           |
| Employer Contributions                        | 25,000                         |           |
| Personal Contributions (Concessional)         |                                |           |
| Personal Contributions (Non Concessional)     | 180                            |           |
| Government Co-Contributions                   |                                |           |
| Other Contributions                           |                                |           |
| Proceeds of Insurance Policies                |                                |           |
| Transfers In                                  |                                |           |
| Net Earnings                                  | 913                            |           |
| Internal Transfer In                          |                                |           |
| Decreases to Member account during the period |                                |           |
| Pensions Paid                                 |                                |           |
| Contributions Tax                             | 3,750                          |           |
| Income Tax                                    | (166)                          |           |
| No TFN Excess Contributions Tax               |                                |           |
| Excess Contributions Tax                      |                                |           |
| Insurance Policy Premiums Paid                | 1,472                          |           |
| Management Fees                               |                                |           |
| Member Expenses                               |                                |           |
| Benefits Paid/Transfers Out                   |                                |           |
| Superannuation Surcharge Tax                  |                                |           |
| Internal Transfer Out                         |                                |           |
| Clasing balance at a correspond               | 450.000                        |           |
| Closing balance at 30/06/2014                 | 158,393                        | 137,355   |