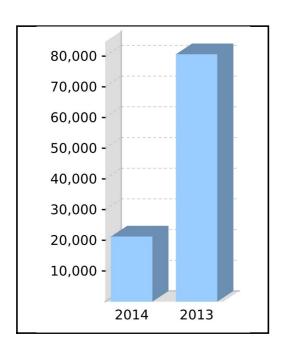

# **Statement of Financial Position**

|                                                                     | Note | 2014    | 2013    |
|---------------------------------------------------------------------|------|---------|---------|
|                                                                     |      | \$      | \$      |
| Assets                                                              |      |         |         |
| Other Assets                                                        |      |         |         |
| CBA Cash Investment Account                                         |      | 268,684 | 220,411 |
| Total Other Assets                                                  |      | 268,684 | 220,411 |
| Total Assets                                                        | _    | 268,684 | 220,411 |
| Less:                                                               |      |         |         |
| Liabilities                                                         |      |         |         |
| Income Tax Payable                                                  |      | 7,344   | 2,435   |
| Sundry Creditors                                                    |      | 2,867   | 0       |
| Total Liabilities                                                   |      | 10,211  | 2,435   |
| Net assets available to pay benefits                                | _    | 258,473 | 217,976 |
| Represented by:                                                     |      |         |         |
| Liability for accrued benefits allocated to members' accounts       |      |         |         |
| De Paola, Robert - Accumulation (Accumulation)                      |      | 158,392 | 137,355 |
| De Paola, Julie - Accumulation (Accumulation)                       |      | 21,228  | 80,621  |
| De Paola, Julie - Pension (Transition to Retirement Pension 2)      |      | 78,853  | 0       |
| Total Liability for accrued benefits allocated to members' accounts | _    | 258,473 | 217,976 |

### **Members Statement**

De Paola, Julie

30 Clarkson Place

KENMORE HILLS, Victoria, Australia. 4069

Date of Birth: 07/07/1957

Tax File Number: Provided

Date Joined Fund: 01/07/2012

Service Period Start Date:

Date Left Fund:

Account Type: Accumulation
Account Description: Accumulation

| Your Balance   |        |
|----------------|--------|
| Total Benefits | 21,228 |
|                |        |

Preservation Components
Preserved
Unrestricted Non Preserved

Restricted Non Preserved

Tax Components

 Tax Free
 180

 Taxable
 21,047

21,228

| Your Detailed Account Summary                                         |                     |                     |
|-----------------------------------------------------------------------|---------------------|---------------------|
| Opening balance at 01/07/2013                                         | This Year<br>80,621 | Last Year<br>80,621 |
| Increases to Member account during the period                         |                     |                     |
| Employer Contributions                                                | 25,000              |                     |
| Personal Contributions (Concessional)                                 |                     |                     |
| Personal Contributions (Non Concessional) Government Co-Contributions | 180                 |                     |
| Other Contributions                                                   |                     |                     |
| Proceeds of Insurance Policies                                        |                     |                     |
| Transfers In                                                          |                     |                     |
| Net Earnings                                                          | 1,024               |                     |
| Internal Transfer In                                                  |                     |                     |
| Decreases to Member account during the period                         |                     |                     |
| Pensions Paid                                                         |                     |                     |
| Contributions Tax                                                     | 3,750               |                     |
| Income Tax                                                            | 10                  |                     |
| No TFN Excess Contributions Tax                                       |                     |                     |
| Excess Contributions Tax                                              |                     |                     |
| Insurance Policy Premiums Paid                                        | 765                 |                     |
| Management Fees                                                       |                     |                     |
| Member Expenses                                                       |                     |                     |
| Benefits Paid/Transfers Out<br>Superannuation Surcharge Tax           |                     |                     |
| Internal Transfer Out                                                 | 81,073              |                     |
| internal transfer out                                                 | 61,073              |                     |
| Closing balance at 30/06/2014                                         | 21,228              | 80,621              |