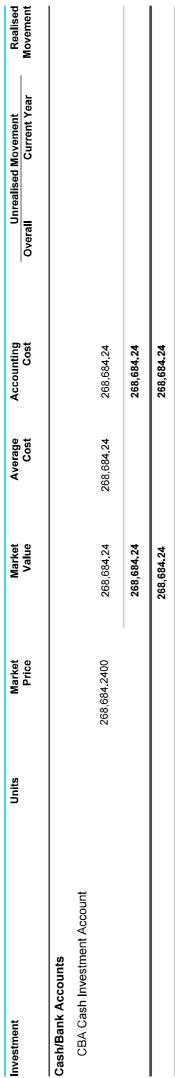

# **Statement of Financial Position**

|                                                                     | Note | 2014    | 2013    |
|---------------------------------------------------------------------|------|---------|---------|
|                                                                     |      | \$      | \$      |
| Assets                                                              |      |         |         |
| Other Assets                                                        |      |         |         |
| CBA Cash Investment Account                                         |      | 268,684 | 220,411 |
| Total Other Assets                                                  |      | 268,684 | 220,411 |
| Total Assets                                                        | _    | 268,684 | 220,411 |
| Less:                                                               |      |         |         |
| Liabilities                                                         |      |         |         |
| Income Tax Payable                                                  |      | 7,344   | 2,435   |
| Sundry Creditors                                                    |      | 2,867   | 0       |
| Total Liabilities                                                   |      | 10,211  | 2,435   |
| Net assets available to pay benefits                                | _    | 258,473 | 217,976 |
| Represented by:                                                     |      |         |         |
| Liability for accrued benefits allocated to members' accounts       |      |         |         |
| De Paola, Robert - Accumulation (Accumulation)                      |      | 158,392 | 137,355 |
| De Paola, Julie - Accumulation (Accumulation)                       |      | 21,228  | 80,621  |
| De Paola, Julie - Pension (Transition to Retirement Pension 2)      |      | 78,853  | 0       |
| Total Liability for accrued benefits allocated to members' accounts | _    | 258,473 | 217,976 |