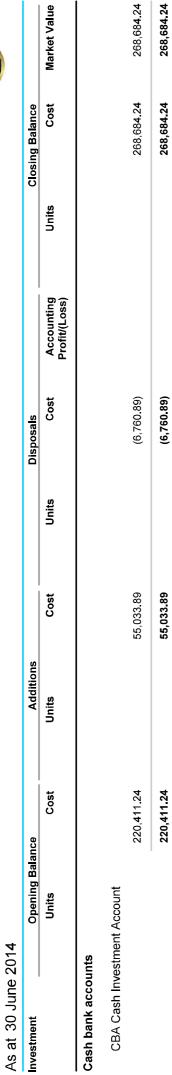

# Investment Summary with Market Movement

As at 30 June 2014

Fund Code: DEPAR040

# **Investment Movement Report**

Fund Code: DEPAR040