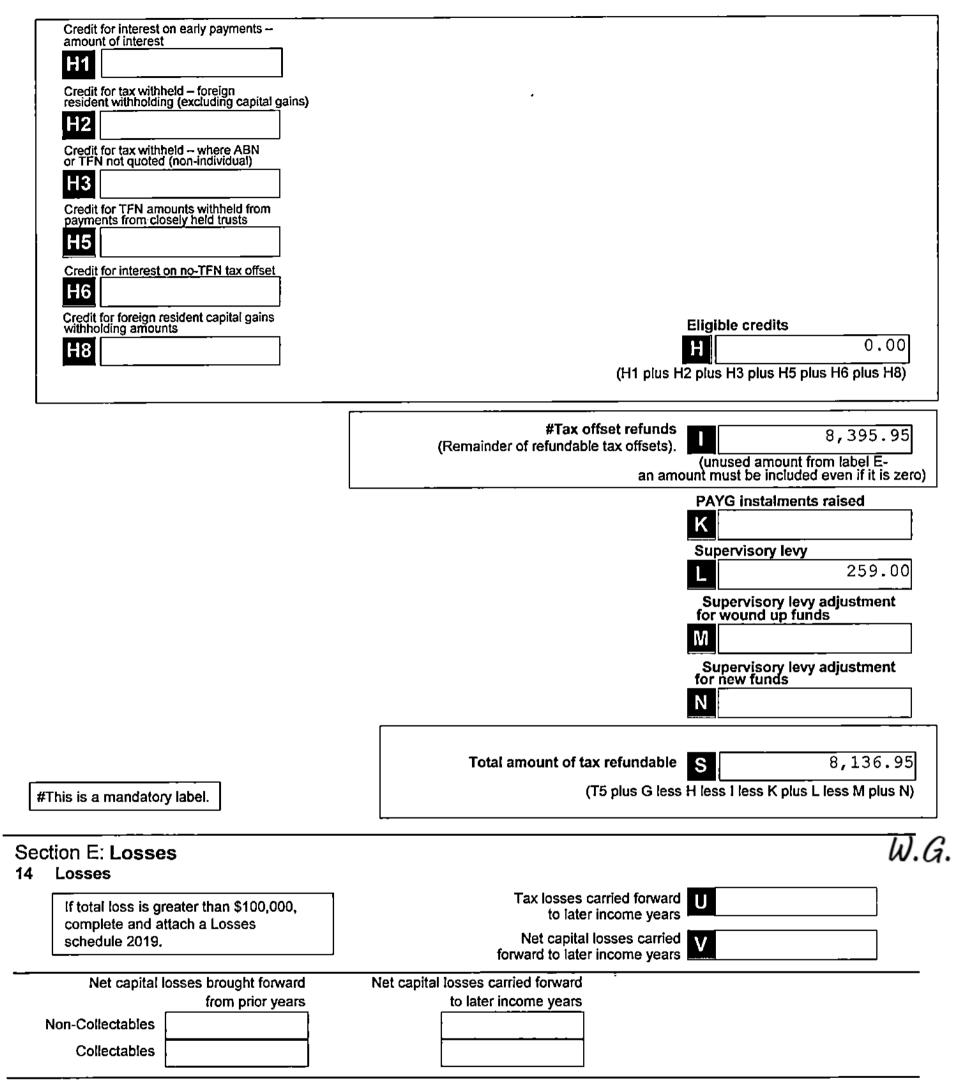

--------------|
| (an amount mu                           | ist be included even if it is zero) |
| #Tax on taxable income T1               | 0.00                                |
| (an amount mu                           | ist be included even if it is zero) |
| #Tax on no-TFN-<br>quoted contributions | 0.00                                |
| (an amount mu                           | ist be included even if it is zero) |
| Gross tax B                             | 0.00                                |
|                                         | (T1 plus J)                         |

#### SMSF Return 2019

### Gale Family Superannuation Fund

### XXXX XXX XXX XXX Page 5 of 11



Section 102AAM interest charge

G

### XXXX XXX XXX XXX Page 6 of 11

Fund's tax file number (TFN) 892 215 602



ļ

| In Section F /G report all current members or deceased members whe held an interest in the fund at any time during the income year.         In Section F /G to report any former members or deceased members whe held an interest in the fund at any time during the income year.         Sec the Privacy role in the Declarition.       Member Number         First given name       Marpher Number         Other given name       Marpher Number         Date of birth       22/06/1954       If deceased, date of death         Contributions       OPENING ACCOUNT BALANCE       525, 223, 78         Particle given name       Proceeds for grims y residence disposal         Marpher Contributions       OPENING ACCOUNT BALANCE       525, 223, 78         Refer to instructions for completing these labels