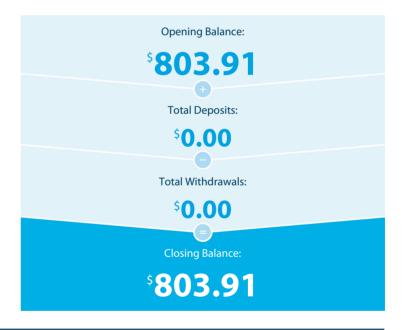

# **Transaction Details**

Please retain this statement for taxation purposes

| Date           | Transaction Details     | Withdrawals (\$) | Deposits (\$) | Balance (\$) |
|----------------|-------------------------|------------------|---------------|--------------|
| 2021<br>13 AUG | G OPENING BALANCE       |                  |               | 803.91       |
|                | TOTALS AT END OF PAGE   | \$0.00           | \$0.00        |              |
|                | TOTALS AT END OF PERIOD | \$0.00           | \$0.00        | \$803.91     |