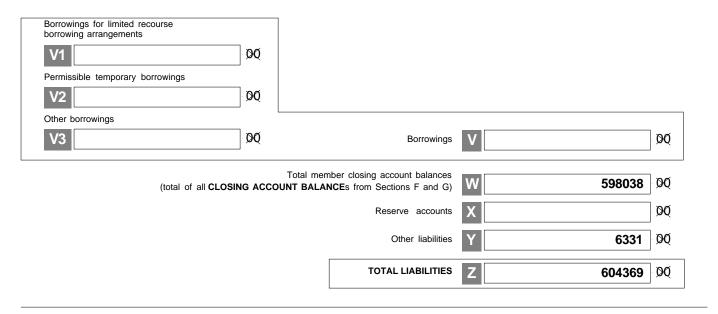

istrict                                 |                       |           |               |

| If the fund had an LRBA were the LRBA borrowings from a licensed financial institution?  Print Y for yes or N for no. | Α |
|-----------------------------------------------------------------------------------------------------------------------|---|
| Did the members or related parties of the fund use personal guarantees or other security for the LRBA?                | В |

| TFN: | *** ** | ** | *** | Entity | Name:   | Debham    | Superannuation | Fund  |
|------|--------|----|-----|--------|---------|-----------|----------------|-------|
|      |        |    |     |        | rtaino. | Debilaili | Superamination | i unu |

Page 16

SMSF annual return 2019 RN 100017591MS

#### 16 LIABILITIES



## Section I: Taxation of financial arrangements

17 Taxation of financial arrangements (TOFA)

| Total TOFA gains  | Н | ØØ |
|-------------------|---|----|
| Total TOFA losses | I | ØØ |

## Section J: Other information

## Family trust election status

Interposed

| If the trust or fund has made, or is making, a family trust election, write the four-digit <b>income year specified</b> of the election (for example, for the 2018-19 income year, write <b>2019</b> ).                                                                                         | Α |
|-----------------------------------------------------------------------------------------------------------------------------------------------------------------------------------------------------------------------------------------