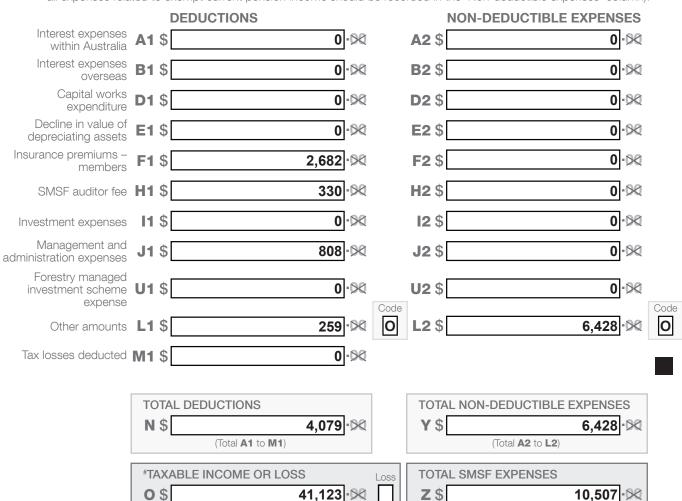

## Section C: Deductions and non-deductible expenses

(TOTAL ASSESSABLE INCOME less

**TOTAL DEDUCTIONS** 

#### 12 Deductions and non-deductible expenses

Under 'Deductions' list all expenses and allowances you are entitled to claim a deduction for. Under 'Non-deductible expenses', list all other expenses or normally allowable deductions that you cannot claim as a deduction (for example, all expenses related to exempt current pension income should be recorded in the 'Non-deductible expenses' column).

\*This is a mandatory label.

(N plus Y)