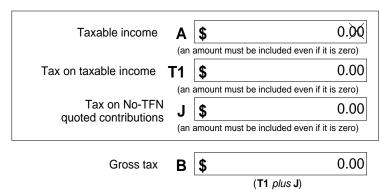

## Section D: Income tax calculation statement

#### Important:

\*Section B label R3, Section C label O and Section D labels A,T1, J, T5 and I are mandatory.

#### 13 Calculation statement