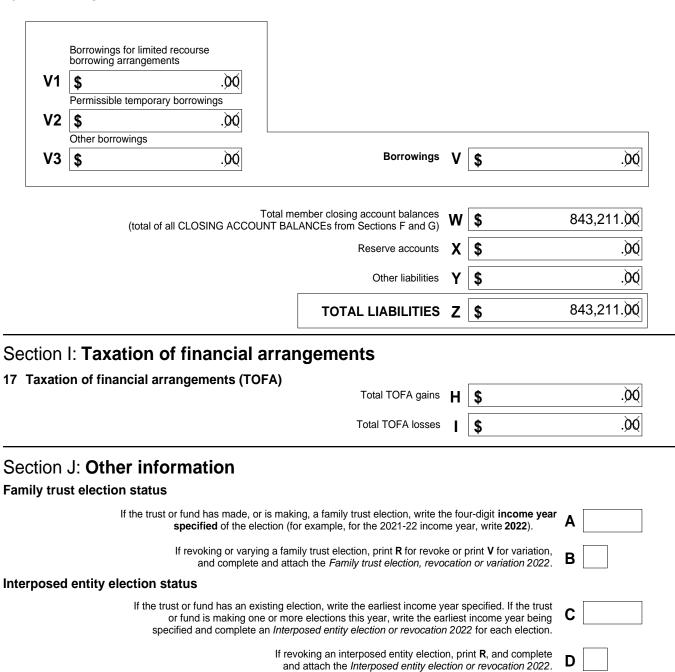

stage investor tax offset

D4

\$ 3.476.65

unused amount from label E - an amount must be included even if it is zero)

PAYG instalments raised

Supervisory levy

259.00 \$

Supervisory levy adjustment for wound up funds

\$

Supervisory levy adjustment for N new funds

\$

#### AMOUNT DUE OR REFUNDABLE

A positive amount at **S** is what you owe, while a negative amount is refundable to you -3,217.65

(T5 plus G less H less I less K plus L less M plus N)

### Section E: Losses

#### 14 Losses

If total loss is greater than \$100,000, complete and attach a Losses schedule 2022.

Tax losses carried forward to later income years Net capital losses carried

forward to later income years

U \$ ÒÓ. OÓ. \$

security for the LRBA?

SMSF annual return 2022

RN: 100016479MS

#### 16 LIABILITIES



## SMSF annual return 2022 for T Hogan Superannuation Fund

RN: 100016479MS
TFN 918 170 672

#### Section K: Declarations

Penalties may be imposed for false or misleading information in addition to penalties relating to any tax shortfalls.

#### Important

Before making this declaration check to ensure that all income has been disclosed and the annual return, all attached schedules and any additional documents are true and correct in every detail. If you are in doubt about any aspect of the annual return, place all the facts before the ATO.

#### Privacy

The ATO is authorised by the Taxation Administration Act 1953 to request the provision of tax file numbers (TFNs). We will use the TFN to identify the entity in our records. It is not an offence not to provide the TFN. However if you d