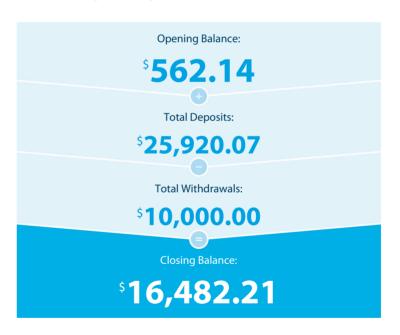

# **Transaction Details**

Please retain this statement for taxation purposes

| Date           | Transaction Details                                             | Withdrawals (\$) | Deposits (\$) | Balance (\$) |
|----------------|-----------------------------------------------------------------|------------------|---------------|--------------|
| 2020<br>28 FEB | OPENING BALANCE                                                 |                  |               | 562.14       |
| 26 MAR         | DIVIDEND<br>FROM MIN PAYMENT MAR20/00802155                     |                  | 920.00        | 1,482.14     |
| 30 MAR         | <b>TRANSFER</b> FROM CMC MARKETS STOC 9693548                   |                  | 25,000.00     | 26,482.14    |
| 31 MAR         | <b>ANZ INTERNET BANKING PAYMENT 714976</b> TO GB AND D STRUTTON | 10,000.00        |               | 16,482.14    |
| 31 MAR         | CREDIT INTEREST PAID                                            |                  | 0.07          | 16,482.21    |
|                | TOTALS AT END OF PAGE                                           | \$10,000.00      | \$25,920.07   |              |
|                | TOTALS AT END OF PERIOD                                         | \$10,000.00      | \$25,920.07   | \$16,482.21  |