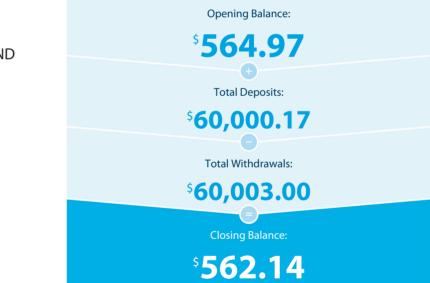

## **Transaction Details**

Please retain this statement for taxation purposes

| Date   | Transaction Details                                                                       | Withdrawals (\$) | Deposits (\$) | Balance (\$) |
|--------|-------------------------------------------------------------------------------------------|------------------|---------------|--------------|
| 2020   |                                                                                           |                  |               |              |
| 31 JAN | OPENING BALANCE                                                                           |                  |               | 564.97       |
| 06 FEB | TRANSFER<br>FROM CMC MARKETS STOC 9016987                                                 |                  | 30,000.00     | 30,564.97    |
| 06 FEB | ANZ INTERNET BANKING FUNDS TFER<br>TRANSFER 106257 TO 015010584536019                     | 4,500.00         |               | 26,064.97    |
| 06 FEB | ANZ INTERNET BANKING FUNDS TFER<br>TRANSFER 105483 TO 015010584536019                     | 5,500.00         |               | 20,564.97    |
| 06 FEB | ANZ INTERNET BANKING PAYMENT 166532<br>TO GB AND D STRUTTON                               | 10,000.00        |               | 10,564.97    |
| 10 FEB | ANZ INTERNET BANKING PAYMENT 207623<br>TO GB AND D STRUTTON<br>EFFECTIVE DATE 09 FEB 2020 | 10,000.00        |               | 564.97       |
| 11 FEB | TRANSFER<br>FROM CMC MARKETS STOC 9051710                                                 |                  | 10,000.00     | 10,564.97    |
| 11 FEB | ANZ INTERNET BANKING PAYMENT 389211<br>TO GB AND D STRUTTON                               | 10,000.00        |               | 564.97       |
| 26 FEB | TRANSFER<br>FROM CMC MARKETS STOC 9190264                                                 |                  | 20,000.00     | 20,564.97    |
| 27 FEB | ANZ INTERNET BANKING PAYMENT 388065<br>TO GB AND D STRUTTON                               | 10,000.00        |               | 10,564.97    |
| 28 FEB | CREDIT INTEREST PAID                                                                      |                  | 0.17          | 10,565.14    |
| 28 FEB | 2 EXCESS EFTPOS, PHONE BANKING,<br>AUTOMATIC TRANSACTIONS - FEE                           | 1.20             |               | 10,563.94    |
| 28 FEB | 3 EXCESS INTERNET/ONLINE TRANSACTIONS<br>- FEE                                            | 1.80             |               | 10,562.14    |
| 28 FEB | ANZ INTERNET BANKING PAYMENT 968930<br>TO GB AND D STRUTTON                               | 10,000.00        |               | 562.14       |
|        | TOTALS AT END OF PAGE                                                                     | \$60,003.00      | \$60,000.17   |              |
|        | TOTALS AT END OF PERIOD                                                                   | \$60,003.00      | \$60,000.17   | \$562.14     |

### This Statement Includes

| Interest earned on deposits | \$0.17 |
|-----------------------------|--------|
| ANZ bank charges            | \$3.00 |