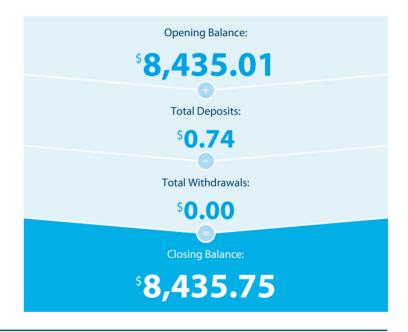

## **Transaction Details**

Please retain this statement for taxation purposes

| Date           | Transaction Details     | Withdrawals (\$) | Deposits (\$) | Balance (\$) |
|----------------|-------------------------|------------------|---------------|--------------|
| 2019<br>29 NOV | OPENING BALANCE         |                  |               | 8,435.01     |
| 31 DEC         | CREDIT INTEREST PAID    |                  | 0.74          | 8,435.75     |
|                | TOTALS AT END OF PAGE   | \$0.00           | \$0.74        |              |
|                | TOTALS AT END OF PERIOD | \$0.00           | \$0.74        | \$8,435.75   |