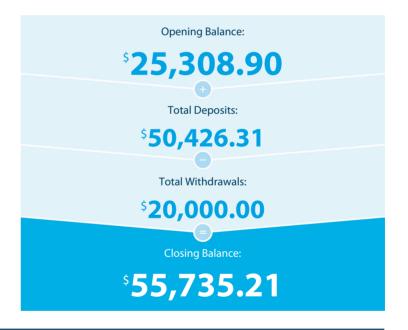

## **Transaction Details**

Please retain this statement for taxation purposes

| Date           | Transaction Details                                             | Withdrawals (\$) | Deposits (\$) | Balance (\$) |
|----------------|-----------------------------------------------------------------|------------------|---------------|--------------|
| 2019<br>31 JUL | OPENING BALANCE                                                 |                  |               | 25,308.90    |
| 21 AUG         | TRANSFER FROM CMC MARKETS STOC 7748721                          |                  | 50,000.00     | 75,308.90    |
| 22 AUG         | <b>ANZ INTERNET BANKING PAYMENT 939096</b> TO GB AND D STRUTTON | 10,000.00        |               | 65,308.90    |
| 23 AUG         | ANZ INTERNET BANKING PAYMENT 605137 TO GB AND D STRUTTON        | 10,000.00        |               | 55,308.90    |
| 28 AUG         | <b>DIVIDEND</b> FROM JHG DIVIDEND AUG19/00821998                |                  | 422.99        | 55,731.89    |
| 30 AUG         | CREDIT INTEREST PAID                                            |                  | 3.32          | 55,735.21    |
|                | TOTALS AT END OF PAGE                                           | \$20,000.00      | \$50,426.31   |              |
|                | TOTALS AT END OF PERIOD                                         | \$20,000.00      | \$50,426.31   | \$55,735.21  |