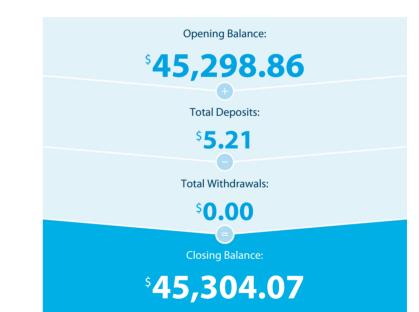

## **Transaction Details**

Please retain this statement for taxation purposes

| Date           | Transaction Details     | Withdrawals (\$) | Deposits (\$) | Balance (\$) |
|----------------|-------------------------|------------------|---------------|--------------|
| 2019<br>31 MAY | OPENING BALANCE         |                  |               | 45,298.86    |
| 28 JUN         | CREDIT INTEREST PAID    |                  | 5.21          | 45,304.07    |
|                | TOTALS AT END OF PAGE   | \$0.00           | \$5.21        |              |
|                | TOTALS AT END OF PERIOD | \$0.00           | \$5.21        | \$45,304.07  |