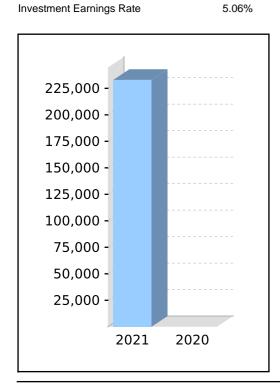

| Your Detailed Account Summary                 |            |           |
|-----------------------------------------------|------------|-----------|
|                                               | This Year  | Last Year |
| Opening balance at 04/03/2021                 |            |           |
| Increases to Member account during the period |            |           |
| Employer Contributions                        |            |           |
| Personal Contributions (Concessional)         |            |           |
| Personal Contributions (Non Concessional)     | 1,950.00   |           |
| Government Co-Contributions                   |            |           |
| Other Contributions                           |            |           |
| Proceeds of Insurance Policies                |            |           |
| Transfers In                                  | 220,000.00 |           |
| Net Earnings                                  | 11,026.81  |           |
| Internal Transfer In                          |            |           |
| Decreases to Member account during the period |            |           |
| Pensions Paid                                 |            |           |
| Contributions Tax                             |            |           |
| Income Tax                                    |            |           |
| No TFN Excess Contributions Tax               |            |           |
| Excess Contributions Tax                      |            |           |
| Refund Excess Contributions                   |            |           |
| Division 293 Tax                              |            |           |
| Insurance Policy Premiums Paid                |            |           |
| Management Fees                               |            |           |
| Member Expenses                               |            |           |
| Benefits Paid/Transfers Out                   |            |           |
| Superannuation Surcharge Tax                  |            |           |
| Internal Transfer Out                         |            |           |
| Closing balance at 30/06/2021                 | 232,976.81 | 0.00      |