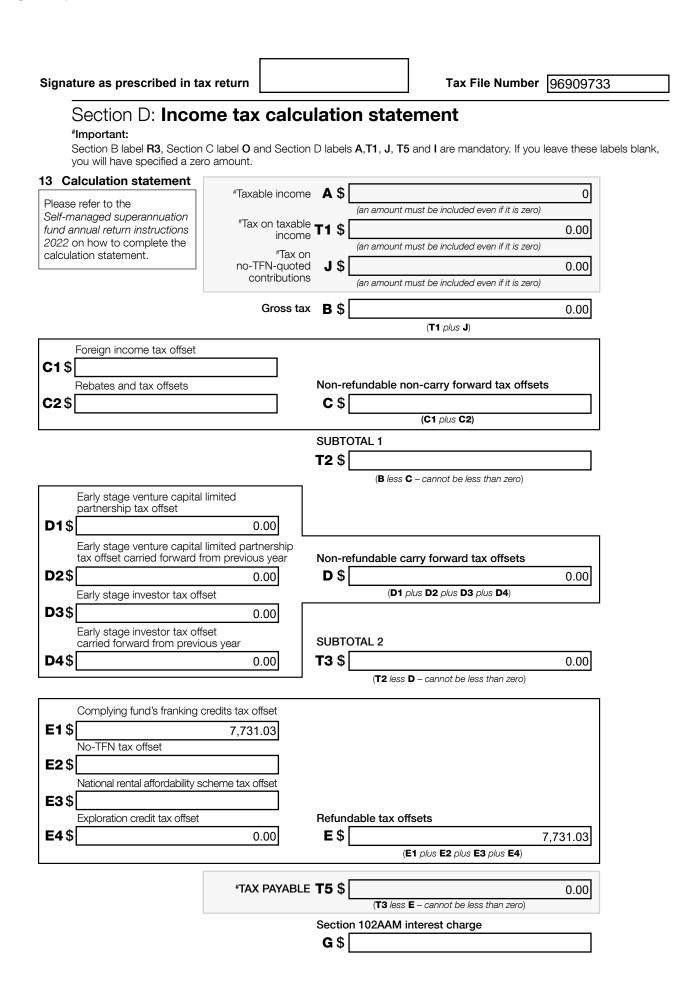

| Signature as prescribed in tax retu | Irn |  |
|-------------------------------------|-----|--|
|-------------------------------------|-----|--|