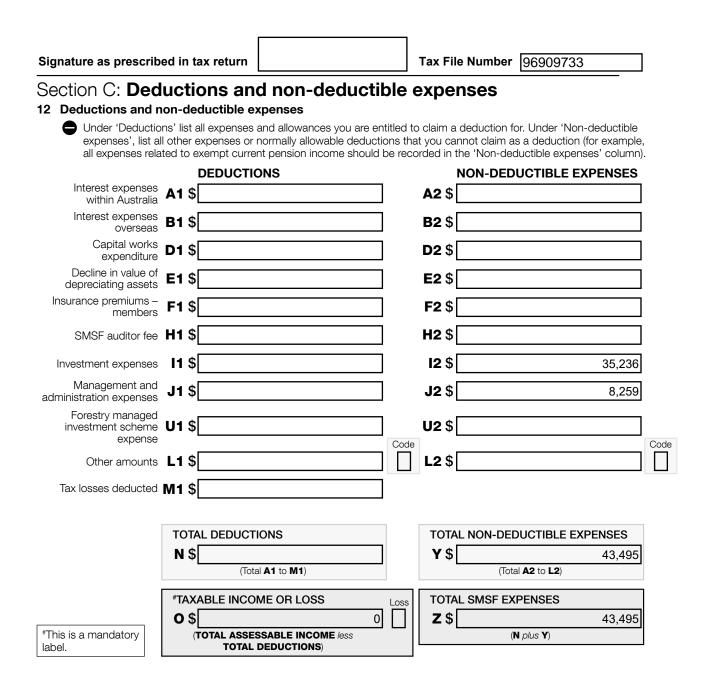

| Signature as prescribed in tax retu | Irn |  |
|-------------------------------------|-----|--|
|-------------------------------------|-----|--|