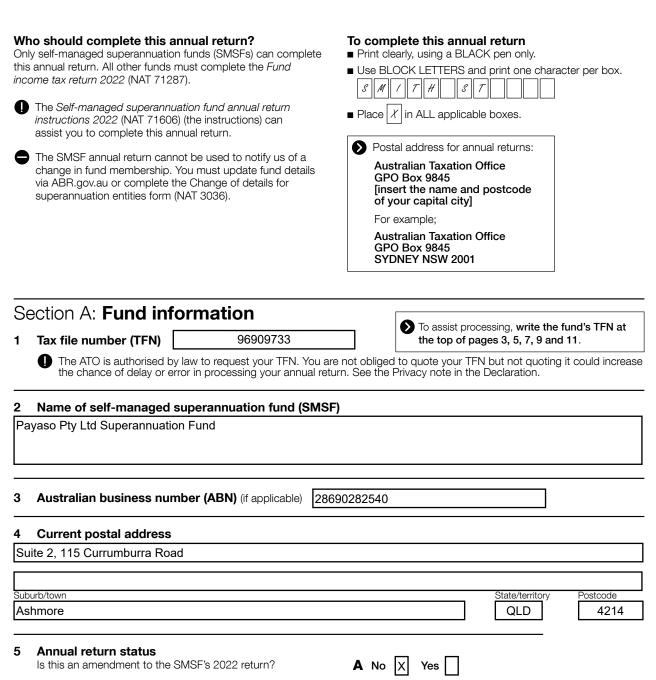

# Self-managed superannuation **2022** fund annual return

Is this the first required return for a newly registered SMSF?

B No

Yes

Signature as prescribed in tax return Tax File Number 96909733 6 SMSF auditor Auditor's name Mr X Mrs Other Title: Miss Ms Family name Boys First given name Other given names Anthony William SMSF Auditor Number Auditor's phone number 100014140 0410712708 Postal address Box 3376 Suburb/town State/territory Postcode Rundle Mall 5000 SA Day Month Year Date audit was completed Α Iх Was Part A of the audit report qualified? **B** No Yes C No Was Part B of the audit report qualified? lх Yes If Part B of the audit report was gualified, D No Yes have the reported issues been rectified?