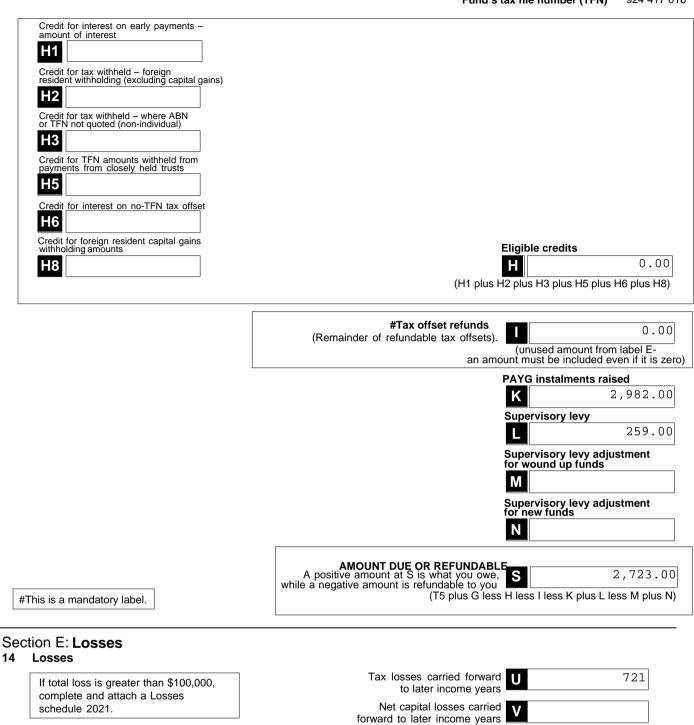

are entitled to claim a deduction for. Under 'Non-deductible expenses', list all other expenses or normally allowable deductions that you cannot claim as a deduction (for example, all expenses related to exempt current pension income should be recorded in the 'Non-deductible expenses' column).



### THE TRUSTEE FOR THE SPITERI SUPER

TFN: 924 417 016

(T3 less E - cannot be less than zero)

Section 102AAM interest charge

G

### Section D: Income tax calculation statement

FUND

**#Important:** Section B label R3, Section C label O and Section D labels A,T1, J, T5 and I are mandatory. If you leave these labels blank you will have specified a zero amount



### THE TRUSTEE FOR THE SPITERI SUPER FUND

TFN: 924 417 016

Page 7 of 11 RN: 100017663MS

Fund's tax file number (TFN) 924 417 016



Sensitive (when completed)

# THE TRUSTEE FOR THE SPITERI SUPER FUND

TFN: 924 417 016

## Section F / Section G: Member Information

In Section F / G report all current members in the fund at 30 June.

Use Section F / G to report any former members or deceased members who held an interest in the fund at any time during the income year.

|                                    |                                |         | See the Privacy note                           | , in the     | Declaration                                   | MemberN       | umbor    |
|------------------------------------|--------------------------------|---------|------------------------------------------------|--------------|-----------------------------------------------|---------------|----------|
| Title