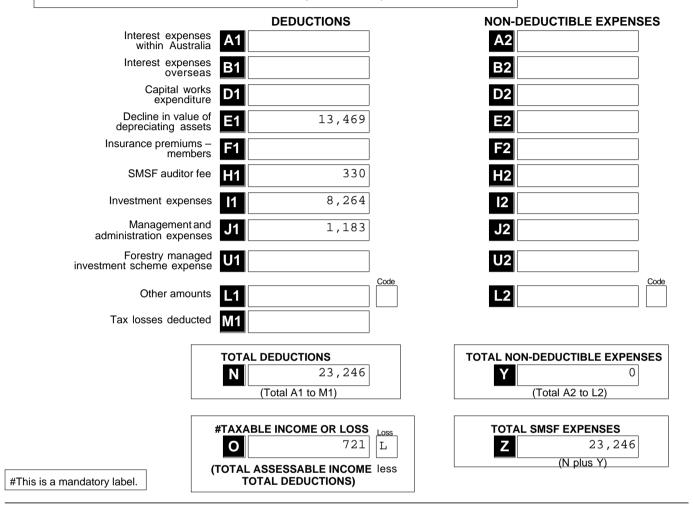

br>(W less Y)                                                                       |                                                                                                                                                                          |

TFN: 924 417 016 Page 5 of 11 RN: 100017663MS

Fund's tax file number (TFN) 924 417 016

### Section C: **Deductions and non-deductible expenses** 12 Deductions and non-deductible expenses

Under 'Deductions' list all expenses and allowances you are entitled to claim a deduction for. Under 'Non-deductible expenses', list all other expenses or normally allowable deductions that you cannot claim as a deduction (for example, all expenses related to exempt current pension income should be recorded in the 'Non-deductible expenses' column).



### THE TRUSTEE FOR THE SPITERI SUPER

TFN: 924 417 016

(T3 less E - cannot be less than zero)

Section 102AAM interest charge

G

### Section D: Income tax calculation statement

FUND

**#Important:** Section B label R3, Section C label O and Section D labels A,T1, J, T5 and I are mandatory. If you leave these labels blank you will have specified a zero amount



### THE TRUSTEE FOR THE SPITERI SUPER FUND

TFN: 924 417 016

Page 7 of 11 RN: 100017663MS

Fund's tax file number (TFN) 924 417 016



Sensitive (when completed)

# THE TRUSTEE FOR THE SPITERI SUPER FUND

TFN: 924 417 016

## Section F / Section G: Member Information

In Section F / G report all current members in the fund at 30 June.

Use Section F / G to report any former members or deceased members who held an interest in