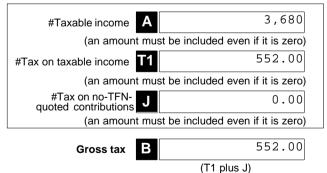

If you are entitled to claim any tax offsets, you can list these at Section D: Income tax calculation statement.

Aleckson Superannuation Fund

Page 3 of 14

TFN: 914 751 083