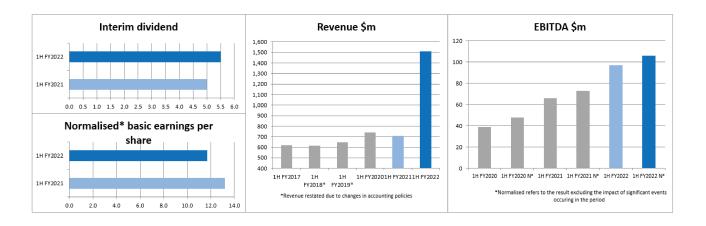

---|-----------------------|---------------------|-------------------|-----------------|--------------------|
| Ordinary Shares | \$0.055                 | 2                     | \$0.00              | \$0.11            | \$0.11          | \$0.05             |
|                 |                         |                       | Net                 | dividend amount:  | \$0.11          |                    |

#### **PAYMENT INSTRUCTIONS**

**COMMONWEALTH BANK OF AUSTRALIA** 

**BSB**: 067-167

ACC: \*\*\*\*2283 ACCOUNT NAME: COYTE SUPER FUND PAYMENT REFERENCE NUMBER: 001273433698

The payment has been made into the above account. If this account is not valid please turn over for instructions to update your details. Once your details have been updated, payment will be made within 4 weeks.



Retain this statement to assist in preparing your tax return.





#### **COMMONWEALTH BANK OF AUSTRALIA**

ABN: 48 123 123 124

THE GRADUATE CONNECTION PTY LTD <COYTE SUPER FUND A/C>
PO BOX 172

BALGOWLAH NSW 2093

#### All Registry communications to:

Commonwealth Bank of Australia

Locked Bag A14, Sydney South, NSW, 1235

Telephone: 1800 022 440 ASX Code: **CBAPE** 

Email: cba@linkmarketservices.com.au Website: www.linkmarketservices.com.au

#### **DISTRIBUTION STATEMENT**

Reference No.: X\*\*\*\*\*\*\*3564
Payment Date: 15 September 2021
Record Date: 07 September 2021

| Security Description | Rate<br>per Unit | Participating<br>Units | Distribution<br>Amount | Unfranked<br>Amount | Franked<br>Amount | Total<br>Payment | Franking<br>Credit |
|----------------------|----------------