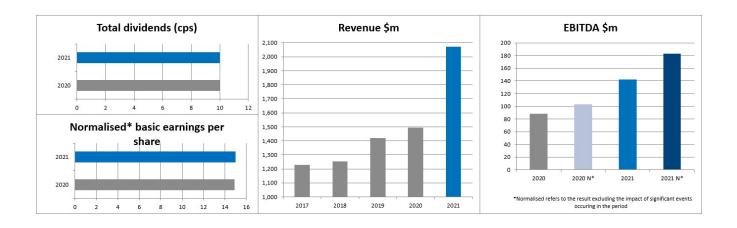

---|-----------------------|---------------------|-------------------|-----------------|--------------------|
| Ordinary Shares | \$0.05                  | 2                     | \$0.00              | \$0.10            | \$0.10          | \$0.04             |
|                 |                         |                       |                     | Converted amount: | \$0.10          |                    |

#### **PAYMENT INSTRUCTIONS**

**COMMONWEALTH BANK OF AUSTRALIA** 

**BSB**: 067-167

ACC: \*\*\*\*2283 ACCOUNT NAME: COYTE SUPER FUND PAYMENT REFERENCE NUMBER: 001266608691

The payment has been made into the above account. If this account is not valid please turn over for instructions to update your details. Once your details have been updated, payment will be made within 4 weeks.



Retain this statement to assist in preparing your tax return.





All Registry communications to:
Link Market Services Limited
Locked Bag A14
Sydney South NSW 1235 Australia
Telephone: +61 1300 554 474
Outside Australia: +61 2 8767 1000
ASX Code: BGA

Email: begacheese@linkmarketservices.com.au Website: www.linkmarketservices.com.au

 $\{[i,j]\}_{i=1,\dots,j}$ 

003 000053

THE GRADUATE CONNECTION PTY LTD <COYTE SUPER FUND A/C> PO BOX 172 BALGOWLAH NSW 2093 **Key Details** 

 Payment date:
 24 March 2022

 Record date:
 2 March 2022

 SRN/HIN:
 X\*\*\*\*\*\*\*\*3564

TFN/ABN RECEIVED AND RECORDED

#### Interim dividend statement for the six months ended 31 December 2021.

This dividend is 100% franked at the company tax rate of 30%.

| Description     | Dividend rate per share | Partici