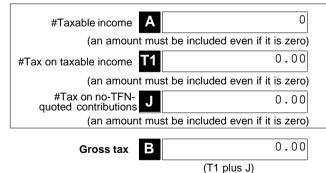

#### #Important:

Section B label R3, Section C label O and Section D labels A,T1, J, T5 and I are mandatory. If you leave these labels blank you will have specified a zero amount

# 13 Calculation statement

Please refer to the Self-managed superannuation fund annual return instructions 2021 on how to complete the calculation statement.

Lang Forbes Super Fund

| Foreign income tax offset                                                                        |                                              |
|--------------------------------------------------------------------------------------------------|----------------------------------------------|
| C1 C1                                                                                            | Non-refundable non-carry                     |
| Rebates and tax offsets                                                                          | Non-refundable non-carry forward tax offsets |
| C2                                                                                               | 0.00                                         |
|                                                                                                  | (C1 plus C2)                                 |
|                                                                                                  | SUBTOTAL 1                                   |
|                                                                                                  | <b>T2</b> 0.00                               |
|                                                                                                  | (B less C –cannot be less than zero)         |
| Early stage venture capital                                                                      |                                              |
| limited partnership tax offset                                                                   |                                              |
| D1                                                                                               |                                              |
| Early stage venture capital limited partnership<br>tax offset carried forward from previous year | Non-refundable carry<br>forward tax offsets  |
| D2                                                                                               | 0.00                                         |
| Early stage investor tax offset                                                                  | (D1 plus D2 plus D3 plus D4)                 |
| D3                                                                                               |                                              |
| Early stage investor tax offset carried forward from previous year                               | SUBTOTAL 2                                   |
| D4                                                                                               | <b>T3</b>                                    |
|                                                                                                  | (T2 less D -cannot be less than zero)        |
|                                                                                                  |                                              |
| Complying fund's franking credits tax offset                                                     |                                              |
| <u>E1</u>                                                                                        |                                              |
| No-TFN tax offset                                                                                |                                              |
| E2                                                                                               |                                              |
| National rental affordability scheme tax offset                                                  |                                              |
|                                                                                                  | Refundable tax offsets                       |
| Exploration credit tax offset  E4                                                                | 0.00                                         |
|                                                                                                  | (E1 plus E2 plus E3 plus E4)                 |
|                                                                                                  |                                              |
|                                                                                                  |                                              |
|                                                                                                  | #TAX PAYABLE T5 0.00                         |
|                                                                                                  | (T3 less E - cannot be less than zero)       |
|                                                                                                  | Ocation 4004 AW interest shapes              |