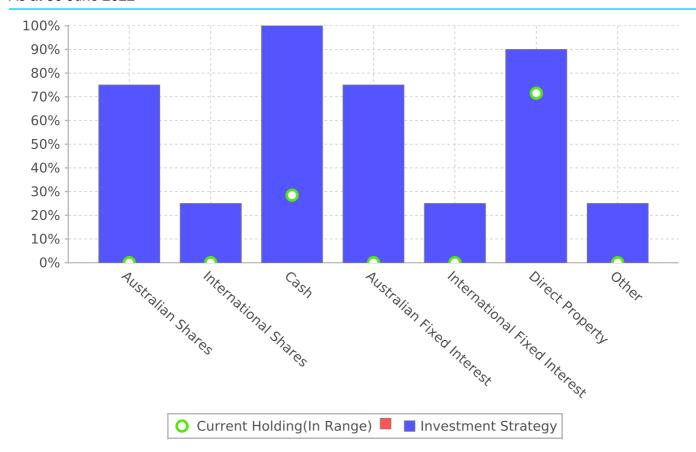

## **Investment Strategy Comparison Report**

As at 30 June 2022

| Asset Type                   | Current Holding |        | Investment Strategy |         | Portfolio Position |
|------------------------------|-----------------|--------|---------------------|---------|--------------------|
|                              | \$              | %      | Min %               | Max %   |                    |
| Australian Shares            | 0.00            | 0.00%  | 0.00%               | 75.00%  | Within Range       |
| International Shares         | 0.00            | 0.00%  | 0.00%               | 25.00%  | Within Range       |
| Cash                         | 149,418.92      | 28.49% | 0.00%               | 100.00% | Within Range       |
| Australian Fixed Interest    | 0.00            | 0.00%  | 0.00%               | 75.00%  | Within Range       |
| International Fixed Interest | 0.00            | 0.00%  | 0.00%               | 25.00%  | Within Range       |
| Direct Property              | 375,000.00      | 71.51% | 0.00%               | 90.00%  | Within Range       |
| Other                        | 0.00            | 0.00%  | 0.00%               | 25.00%  | Within Range       |
|                              | 524,418.92      |        |                     |         |                    |