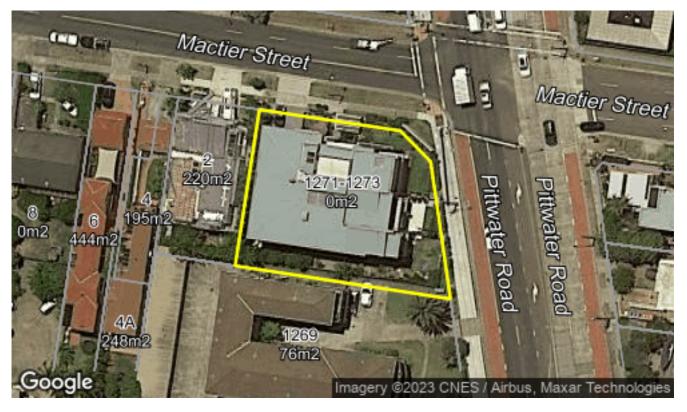

## **Statement of Financial Position**

As At 30 Jun 2022

|                                                                    |                 | Balance                                        | Quantity            |                             | Balance                | Quantity   |
|--------------------------------------------------------------------|-----------------|------------------------------------------------|---------------------|-----------------------------|------------------------|------------|
| veetmente                                                          |                 |                                                |                     |                             |                        |            |
| vestments                                                          |                 |                                                |                     |                             |                        |            |
| Cash and Cash Equivalents                                          |                 |                                                |                     |                             |                        |            |
| Pershing US Dollars                                                | \$              | -60.01                                         |                     | \$                          | 0.00                   |            |
| Total Cash and Cash Equivalents                                    | \$              | -60.01                                         |                     | \$                          | 0.00                   |            |
| Derivative Investments                                             |                 |                                                |                     |                             |                        |            |
| Magellan Financial Group Limite                                    | ed <b>\$</b> C  | Option Expiri <b>ô 00</b> 6-Apr-202            | 7 Deferred          | \$                          | 193.30                 |            |
| Total Derivative Investments                                       | \$              | 0.00                                           |                     | \$                          | 193.30                 |            |
| Direct Property                                                    |                 |                                                |                     |                             |                        |            |
| 12/1271 Pittwater Rd. Narrabee                                     | n <b>Š</b>      | 1,370,000.00                                   | 1                   | \$                          | 1,150,000.00           |            |
| 8/1264 Pittwater Rd. Narrabeen                                     |                 | 1,250,000.00                                   | 1                   | \$                          | 1,020,000.00           |            |
| Park & Fly                                                         | \$              | 107,229.07                                     | 1                   | \$                          | 107,229.07             |            |
| Total Direct Property                                              | \$              | 2,727,229.07                                   |                     | \$                          | 2,277,229.07           |            |
| Managad Investments                                                |                 |                                                |                     |                             |                        |            |
| Managed Investments Cicais Millenium Intl. Ltd- Class              | D\$             | 415,127.26                                     | 138                 | \$                          | 501,105.44             |            |
|                                                                    |                 | <u>,                                      </u> |                     |                             |                        |            |
| Total Managed Investments                                          | \$              | 415,127.26                                     |                     | \$                          | 501,105.44             |            |
| Shares in Listed Companies                                         |                 |                                                |                     |                             |                        |            |
| Alliance Aviation Services Limite                                  |                 | 53,963.00                                      | 11,860              | \$                          | 42,340.20              | 11,        |
| Alumina Limited                                                    | \$              | 29,610.00                                      | 18,000              | \$                          | 0.00                   |            |
| Amcor PLC - Cdi 1:1 Foreign Exe                                    |                 | · ·                                            | 3,000               | \$                          | 54,120.00              | 3,         |
| AMP Ltd                                                            | \$<br>          | 4,003.88                                       | 3,559               | \$<br>Ours Dad T <b>#</b> O | 0.00                   | 1          |
| Australia And New Zealand Ban                                      |                 |                                                |                     |                             |                        | 1,         |
| BHP Group Limited                                                  | \$<br>\$        | 109,282.50                                     | 2,250               | \$<br>\$                    | 148,500.00             | 3,         |
| Cimic Group Limited Coles Group Limited.                           | \$              | 29,670.00<br>54,688.00                         | 1,500<br>3,200      | \$                          | 0.00<br>56,992.00      | 3,         |
| Commonwealth Bank Of Austra                                        |                 | •                                              | ·                   | \$                          | 50,850.00              | J,         |
| CSL Limited                                                        | \$              | 57,038.00                                      | 200                 | \$                          | 107,624.00             |            |
| Fortescue Metals Group Ltd                                         | \$              | 32,676.00                                      | 1,400               | \$                          | 24,542.00              | 1,         |
| loneer Ltd                                                         | \$              | 18,900.00                                      | 54,000              | \$                          | 45,100.00              | 110        |
| Kelsian Group Limited                                              | Ś               | 0.00                                           | 34,000              | \$                          | 31,350.00              | 5,         |
| Macquarie Bank Limited - Cap N                                     | •               |                                                | Cum Pod T-00-29     | \$                          | 170,012.50             | 1,         |
| Macquarie Group Limited                                            | S S             | 46,929.00                                      | 300                 | \$                          | 75,016.56              | ',         |
| Macquarie Group Limited                                            |                 |                                                |                     | \$                          | 97,220.00              | 1,         |
| Macquarie Group Limited - Capi                                     |                 |                                                | 1,650               | \$                          | 170,181.00             | .,<br>1,   |
| Magellan Financial Group Limite                                    |                 | 113,106.00                                     | 2,100               | \$                          | 0.00                   | • •        |
| Navarre Minerals Limited                                           | Ś               | 0.00                                           | _,                  | Š                           | 18,920.00              | 440,       |
| Pacific Current Group Limited                                      | \$              | 29,050.00                                      | 5,000               | \$                          | 34,600.00              | 5,         |
| Rio Tinto Limited                                                  | \$              | 63,320.00                                      | 500                 | \$                          | 125,294.00             | 1,         |
| Sealink Travel Group Limited                                       | \$              | 52,140.00                                      | 5,500               | \$                          | 0.00                   | .,         |
| Smartgroup Corporation Ltd                                         | \$              | 59,040.00                                      | 8,000               | \$                          | 48,880.00              | 8,         |
| Telstra Corporation Ltd                                            | \$              | 0.00                                           | 0                   | \$                          | 103,950.00             | 27,        |
| Top Shelf International Holdings                                   |                 | 23,936.00                                      | 13,600              | \$                          | 14,688.00              | 13,        |
| Trajan Group Holdings Limited                                      | \$              | 0.00                                           |                     | \$                          | 40,000.00              | 20,        |
| Westpac Banking Corporation -                                      | Ca <b>\$</b> pi | tal N <b>∆106,5600e010</b> rred Settle         | ement 2,000         | \$                          | 0.00                   |            |
| Westpac Banking Corporation -                                      | C <b>a\$</b> pi | tal Not <b>&amp;6,10&amp;6</b> @00ed Settlen   | nent 820            | \$                          | 0.00                   |            |
| Woodside Energy Group Ltd                                          | \$              | 0.00                                           |                     | \$                          | 20,696.00              |            |
| Total Shares in Listed Companies                                   | \$              | 1,445,523.88                                   |                     | \$                          | 1,601,571.66           |            |
| Shares in Unlisted Companies                                       | 3               |                                                |                     |                             |                        |            |
| Boundary Bend Limited                                              | \$              | 99,994.00                                      | 11,764              | \$                          | 0.00                   |            |
| Relentless Resources Ltd                                           | \$              | 70,000.00                                      | 100,000             | \$                          | 125,000.00             | 100,       |
| Total Shares in Unlisted Companies                                 | \$              | 169,994.00                                     |                     | \$                          | 125,000.00             |            |
| Stapled Securities                                                 |                 |                                                |                     |                             |                        |            |
| Dalrymple Bay Infrastructure Lir<br>Home Consortium - Fully Paid O |                 |                                                |                     | \$<br>\$                    | 53,781.00<br>53,849.40 | 27,<br>11, |
| Total Stapled Securities                                           | \$              | 122,283.60                                     |                     | \$                          | 107,630.40             |            |
| ·                                                                  | •               | ,                                              |                     | *                           | , , 5 5 5 . 7 6        |            |
| Units In Listed Unit Trusts                                        |                 |                                                |                     |                             |                        |            |
|                                                                    | ndė E           | Fully Pay 7 0000 to Ded Se                     | ecuritie \$40@fl&et | \$                          | 138,684.10             | 139,       |
| Elanor Commercial Property Fur<br>Homeco Daily Needs REIT - Ord    |                 | •                                              |                     | \$                          | 36,480.00              | 28,        |