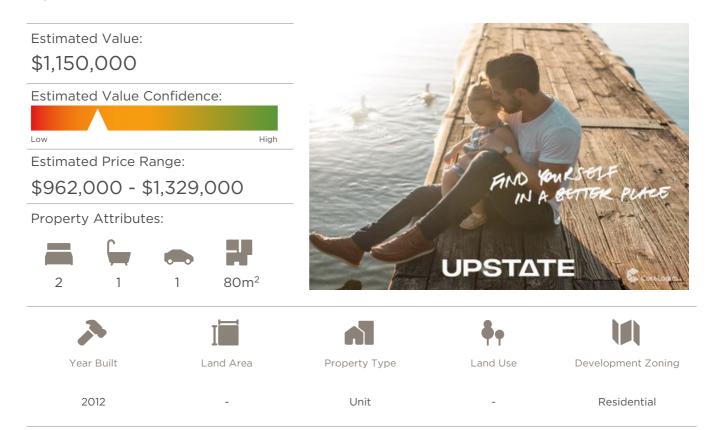

## **Statement of Financial Position**

As At 30 Jun 2022

|                                                                    |                 | Balance                                        | Quantity            |                             | Balance                | Quantity   |
|--------------------------------------------------------------------|-----------------|------------------------------------------------|---------------------|-----------------------------|------------------------|------------|
| veetmente                                                          |                 |                                                |                     |                             |                        |            |
| vestments                                                          |                 |                                                |                     |                             |                        |            |
| Cash and Cash Equivalents                                          |                 |                                                |                     |                             |                        |            |
| Pershing US Dollars                                                | \$              | -60.01                                         |                     | \$                          | 0.00                   |            |
| Total Cash and Cash Equivalents                                    | \$              | -60.01                                         |                     | \$                          | 0.00                   |            |
| Derivative Investments                                             |                 |                                                |                     |                             |                        |            |
| Magellan Financial Group Limite                                    | ed <b>\$</b> C  | Option Expiri <b>ô 00</b> 6-Apr-202            | 7 Deferred          | \$                          | 193.30                 |            |
| Total Derivative Investments                                       | \$              | 0.00                                           |                     | \$                          | 193.30                 |            |
| Direct Property                                                    |                 |                                                |                     |                             |                        |            |
| 12/1271 Pittwater Rd. Narrabee                                     | n <b>Š</b>      | 1,370,000.00                                   | 1                   | \$                          | 1,150,000.00           |            |
| 8/1264 Pittwater Rd. Narrabeen                                     |                 | 1,250,000.00                                   | 1                   | \$                          | 1,020,000.00           |            |
| Park & Fly                                                         | \$              | 107,229.07                                     | 1                   | \$                          | 107,229.07             |            |
| Total Direct Property                                              | \$              | 2,727,229.07                                   |                     | \$                          | 2,277,229.07           |            |
| Managad Investments                                                |                 |                                                |                     |                             |                        |            |
| Managed Investments Cicais Millenium Intl. Ltd- Class              | D\$             | 415,127.26                                     | 138                 | \$                          | 501,105.44             |            |
|                                                                    |                 | <u>,                                      </u> |                     |                             |                        |            |
| Total Managed Investments                                          | \$              | 415,127.26                                     |                     | \$                          | 501,105.44             |            |
| Shares in Listed Companies                                         |                 |                                                |                     |                             |                        |            |
| Alliance Aviation Services Limite                                  |                 | 53,963.00                                      | 11,860              | \$                          | 42,340.20              | 11,        |
| Alumina Limited                                                    | \$              | 29,610.00                                      | 18,000              | \$                          | 0.00                   |            |
| Amcor PLC - Cdi 1:1 Foreign Exe                                    |                 | · ·                                            | 3,000               | \$                          | 54,120.00              | 3,         |
| AMP Ltd                                                            | \$<br>          | 4,003.88                                       | 3,559               | \$<br>Ours Dad T <b>#</b> O | 0.00                   | 1          |
| Australia And New Zealand Ban                                      |                 |                                                |                     |                             |                        | 1,         |
| BHP Group Limited                                                  | \$<br>\$        | 109,282.50                                     | 2,250               | \$<br>\$                    | 148,500.00             | 3,         |
| Cimic Group Limited Coles Group Limited.                           | \$              | 29,670.00<br>54,688.00                         | 1,500<br>3,200      | \$                          | 0.00<br>56,992.00      | 3,         |
| Commonwealth Bank Of Austra                                        |                 | •                                              | ·                   | \$                          | 50,850.00              | J,         |
| CSL Limited                                                        | \$              | 57,038.00                                      | 200                 | \$                          | 107,624.00             |            |
| Fortescue Metals Group Ltd                                         | \$              | 32,676.00                                      | 1,400               | \$                          | 24,542.00              | 1,         |
| loneer Ltd                                                         | \$              | 18,900.00                                      | 54,000              | \$                          | 45,100.00              | 110        |
| Kelsian Group Limited                                              | Ś               | 0.00                                           | 34,000              | \$                          | 31,350.00              | 5,         |
| Macquarie Bank Limited - Cap N                                     | •               |                                                | Cum Pod T-00-29     | \$                          | 170,012.50             | 1,         |
| Macquarie Group Limited                                            | S S             | 46,929.00                                      | 300                 | \$                          | 75,016.56              | ',         |
| Macquarie Group Limited                                            |                 |                                                |                     | \$                          | 97,220.00              | 1,         |
| Macquarie Group Limited - Capi                                     |                 |                                                | 1,650               | \$                          | 170,181.00             | .,<br>1,   |
| Magellan Financial Group Limite                                    |                 | 113,106.00                                     | 2,100               | \$                          | 0.00                   | • •        |
| Navarre Minerals Limited                                           | Ś               | 0.00                                           | _,                  | Š                           | 18,920.00              | 440,       |
| Pacific Current Group Limited                                      | \$              | 29,050.00                                      | 5,000               | \$                          | 34,600.00              | 5,         |
| Rio Tinto Limited                                                  | \$              | 63,320.00                                      | 500                 | \$                          | 125,294.00             | 1,         |
| Sealink Travel Group Limited                                       | \$              | 52,140.00                                      | 5,500               | \$                          | 0.00                   | .,         |
| Smartgroup Corporation Ltd                                         | \$              | 59,040.00                                      | 8,000               | \$                          | 48,880.00              | 8,         |
| Telstra Corporation Ltd                                            | \$              | 0.00                                           | 0                   | \$                          | 103,950.00             | 27,        |
| Top Shelf International Holdings                                   |                 | 23,936.00                                      | 13,600              | \$                          | 14,688.00              | 13,        |
| Trajan Group Holdings Limited                                      | \$              | 0.00                                           |                     | \$                          | 40,000.00              | 20,        |
| Westpac Banking Corporation -                                      | Ca <b>\$</b> pi | tal N <b>∆106,5600e010</b> rred Settle         | ement 2,000         | \$                          | 0.00                   |            |
| Westpac Banking Corporation -                                      | C <b>a\$</b> pi | tal Not <b>&amp;6,10&amp;6</b> @00ed Settlen   | nent 820            | \$                          | 0.00                   |            |
| Woodside Energy Group Ltd                                          | \$              | 0.00                                           |                     | \$                          | 20,696.00              |            |
| Total Shares in Listed Companies                                   | \$              | 1,445,523.88                                   |                     | \$                          | 1,601,571.66           |            |
| Shares in Unlisted Companies                                       | 3               |                                                |                     |                             |                        |            |
| Boundary Bend Limited                                              | \$              | 99,994.00                                      | 11,764              | \$                          | 0.00                   |            |
| Relentless Resources Ltd                                           | \$              | 70,000.00                                      | 100,000             | \$                          | 125,000.00             | 100,       |
| Total Shares in Unlisted Companies                                 | \$              | 169,994.00                                     |                     | \$                          | 125,000.00             |            |
| Stapled Securities                                                 |                 |                                                |                     |                             |                        |            |
| Dalrymple Bay Infrastructure Lir<br>Home Consortium - Fully Paid O |                 |                                                |                     | \$<br>\$                    | 53,781.00<br>53,849.40 | 27,<br>11, |
| Total Stapled Securities                                           | \$              | 122,283.60                                     |                     | \$                          | 107,630.40             |            |
| ·                                                                  | •               | ,                                              |                     | *                           | , , 5 5 5 . 7 6        |            |
| Units In Listed Unit Trusts                                        |                 |                                                |                     |                             |                        |            |
|                                                                    | ndė E           | Fully Pay 7 0000 to Ded Se                     | ecuritie \$40@fl&et | \$                          | 138,684.10             | 139,       |
| Elanor Commercial Property Fur<br>Homeco Daily Needs REIT - Ord    |                 | •                                              |                     | \$                          | 36,480.00              | 28,        |