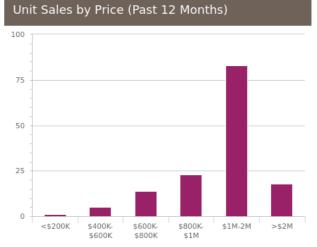

#### \*Agent Advised

# CoreLogic\*

## 8/1264 Pittwater Road Narrabeen NSW 2101

Prepared on 19 January 2023

## Narrabeen Insights: A Snapshot



#### Houses

Median Price

### \$2,656,956

|      | Past Sales | Capital Growth  |
|------|------------|-----------------|
| 2022 | 21         | <b>↓</b> 24.29% |
| 2021 | 36         | <b>↑</b> 47.12% |
| 2020 | 16         | <b>↑</b> 14.09% |
| 2019 | 23         | <b>↑</b> 12.83% |
| 2018 | 19         | ↓ 8.33%         |

#### Units

Median Price

## \$1,064,345

|      | Past Sales | Capital Growth  |
|------|------------|-----------------|
| 2022 | 145        | <b>J</b> 19.60% |
| 2021 | 200        | <b>↑</b> 37.49% |
| 2020 | 181        | <b>↑</b> 9.85%  |
| 2019 | 139        | <b>↑</b> 5.15%  |
| 2018 | 139        | <b>↓</b> 7.45%  |





CoreLogic IntelliVal Automated Valuation Estimate

## 8/1264 Pittwater Road Narrabeen NSW 2101



Prepared on 19 January 2023

#### Disclaimers

This publication reproduces materials and content owned or licenced by RP Data Pty Ltd trading as CoreLogic Asia Pacific (CoreLogic) and may include data, statistics, estimates, indices, photographs, maps, tools, calculators (including their outputs), commentary, reports and other information (CoreLogic Data).

The CoreLogic Data provided in this publication is of a general nature and should not be construed as specific advice or relied upon in lieu of appropriate professional advice.

While CoreLogic uses commercially reasonable efforts to ensure the CoreLogic Data is current, CoreLogic does not warrant the accuracy, currency or completeness of