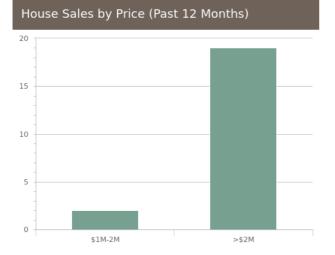

AL

#### \*Agent Advised

# CoreLogic\*

## 8/1264 Pittwater Road Narrabeen NSW 2101

Prepared on 19 January 2023

## Narrabeen Insights: A Snapshot



#### Houses

Median Price

### \$2,656,956

|      | Past Sales | Capital Growth  |
|------|------------|-----------------|
| 2022 | 21         | <b>↓</b> 24.29% |
| 2021 | 36         | <b>↑</b> 47.12% |
| 2020 | 16         | <b>↑</b> 14.09% |
| 2019 | 23         | <b>↑</b> 12.83% |
| 2018 | 19         | ↓ 8.33%         |

#### Units

Median Price

## \$1,064,345

|      | Past Sales | Capital Growth  |
|------|------------|-----------------|
| 2022 | 145        | <b>J</b> 19.60% |
| 2021 | 200        | <b>↑</b> 37.49% |
| 2020 | 181        | <b>↑</b> 9.85%  |
| 2019 | 139        | <b>↑</b> 5.15%  |
| 2018 | 139        | <b>↓</b> 7.45%  |





CoreLogic IntelliVal Automated Valuation Estimate

## 8/1264 Pittwater Road Narrabeen NSW 2101



Prepared on 19 January 2023

#### Disclaimers

This publication reproduces materials and content owned or licenced by RP Data Pty Ltd trading as CoreLogic Asia Pacific (CoreLogic) and may include data, statistics, estimates, indices, photographs, maps, tools, calculators (including their outputs), commentary, reports and other information (CoreLogic Data).

The CoreLogic Data provided in this publication is of a general nature and should not be construed as specific advice or relied upon in lieu of appropriate professional advice.

While CoreLogic uses commercially reasonable efforts to ensure the CoreLogic Data is current, CoreLogic does not warrant the accuracy, currency or completeness