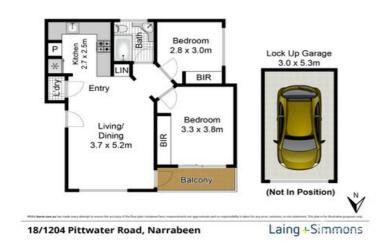

## **Statement of Financial Position**

As At 30 Jun 2022

|                                                                    |                 | Balance                                        | Quantity            |                             | Balance                | Quantity   |
|--------------------------------------------------------------------|-----------------|------------------------------------------------|---------------------|-----------------------------|------------------------|------------|
| veetmente                                                          |                 |                                                |                     |                             |                        |            |
| vestments                                                          |                 |                                                |                     |                             |                        |            |
| Cash and Cash Equivalents                                          |                 |                                                |                     |                             |                        |            |
| Pershing US Dollars                                                | \$              | -60.01                                         |                     | \$                          | 0.00                   |            |
| Total Cash and Cash Equivalents                                    | \$              | -60.01                                         |                     | \$                          | 0.00                   |            |
| Derivative Investments                                             |                 |                                                |                     |                             |                        |            |
| Magellan Financial Group Limite                                    | ed <b>\$</b> C  | Option Expiri <b>ô 00</b> 6-Apr-202            | 7 Deferred          | \$                          | 193.30                 |            |
| Total Derivative Investments                                       | \$              | 0.00                                           |                     | \$                          | 193.30                 |            |
| Direct Property                                                    |                 |                                                |                     |                             |                        |            |
| 12/1271 Pittwater Rd. Narrabee                                     | n <b>Š</b>      | 1,370,000.00                                   | 1                   | \$                          | 1,150,000.00           |            |
| 8/1264 Pittwater Rd. Narrabeen                                     |                 | 1,250,000.00                                   | 1                   | \$                          | 1,020,000.00           |            |
| Park & Fly                                                         | \$              | 107,229.07                                     | 1                   | \$                          | 107,229.07             |            |
| Total Direct Property                                              | \$              | 2,727,229.07                                   |                     | \$                          | 2,277,229.07           |            |
| Managad Investments                                                |                 |                                                |                     |                             |                        |            |
| Managed Investments Cicais Millenium Intl. Ltd- Class              | D\$             | 415,127.26                                     | 138                 | \$                          | 501,105.44             |            |
|                                                                    |                 | <u>,                                      </u> |                     |                             |                        |            |
| Total Managed Investments                                          | \$              | 415,127.26                                     |                     | \$                          | 501,105.44             |            |
| Shares in Listed Companies                                         |                 |                                                |                     |                             |                        |            |
| Alliance Aviation Services Limite                                  |                 | 53,963.00                                      | 11,860              | \$                          | 42,340.20              | 11,        |
| Alumina Limited                                                    | \$              | 29,610.00                                      | 18,000              | \$                          | 0.00                   |            |
| Amcor PLC - Cdi 1:1 Foreign Exe                                    |                 | · ·                                            | 3,000               | \$                          | 54,120.00              | 3,         |
| AMP Ltd                                                            | \$<br>          | 4,003.88                                       | 3,559               | \$<br>Ours Dad T <b>#</b> O | 0.00                   | 1          |
| Australia And New Zealand Ban                                      |                 |                                                |                     |                             |                        | 1,         |
| BHP Group Limited                                                  | \$<br>\$        | 109,282.50                                     | 2,250               | \$<br>\$                    | 148,500.00             | 3,         |
| Cimic Group Limited Coles Group Limited.                           | \$              | 29,670.00<br>54,688.00                         | 1,500<br>3,200      | \$                          | 0.00<br>56,992.00      | 3,         |
| Commonwealth Bank Of Austra                                        |                 | •                                              | ·                   | \$                          | 50,850.00              | J,         |
| CSL Limited                                                        | \$              | 57,038.00                                      | 200                 | \$                          | 107,624.00             |            |
| Fortescue Metals Group Ltd                                         | \$              | 32,676.00                                      | 1,400               | \$                          | 24,542.00              | 1,         |
| loneer Ltd                                                         | \$              | 18,900.00                                      | 54,000              | \$                          | 45,100.00              | 110        |
| Kelsian Group Limited                                              | Ś               | 0.00                                           | 34,000              | \$                          | 31,350.00              | 5,         |
| Macquarie Bank Limited - Cap N                                     | •               |                                                | Cum Pod T-00-29     | \$                          | 170,012.50             | 1,         |
| Macquarie Group Limited                                            | S S             | 46,929.00                                      | 300                 | \$                          | 75,016.56              | ',         |
| Macquarie Group Limited                                            |                 |                                                |                     | \$                          | 97,220.00              | 1,         |
| Macquarie Group Limited - Capi                                     |                 |                                                | 1,650               | \$                          | 170,181.00             | .,<br>1,   |
| Magellan Financial Group Limite                                    |                 | 113,106.00                                     | 2,100               | \$                          | 0.00                   | • •        |
| Navarre Minerals Limited                                           | Ś               | 0.00                                           | _,                  | Š                           | 18,920.00              | 440,       |
| Pacific Current Group Limited                                      | \$              | 29,050.00                                      | 5,000               | \$                          | 34,600.00              | 5,         |
| Rio Tinto Limited                                                  | \$              | 63,320.00                                      | 500                 | \$                          | 125,294.00             | 1,         |
| Sealink Travel Group Limited                                       | \$              | 52,140.00                                      | 5,500               | \$                          | 0.00                   | .,         |
| Smartgroup Corporation Ltd                                         | \$              | 59,040.00                                      | 8,000               | \$                          | 48,880.00              | 8,         |
| Telstra Corporation Ltd                                            | \$              | 0.00                                           | 0                   | \$                          | 103,950.00             | 27,        |
| Top Shelf International Holdings                                   |                 | 23,936.00                                      | 13,600              | \$                          | 14,688.00              | 13,        |
| Trajan Group Holdings Limited                                      | \$              | 0.00                                           |                     | \$                          | 40,000.00              | 20,        |
| Westpac Banking Corporation -                                      | Ca <b>\$</b> pi | tal N <b>∆106,5600e010</b> rred Settle         | ement 2,000         | \$                          | 0.00                   |            |
| Westpac Banking Corporation -                                      | C <b>a\$</b> pi | tal Not <b>&amp;6,10&amp;6</b> @00ed Settlen   | nent 820            | \$                          | 0.00                   |            |
| Woodside Energy Group Ltd                                          | \$              | 0.00                                           |                     | \$                          | 20,696.00              |            |
| Total Shares in Listed Companies                                   | \$              | 1,445,523.88                                   |                     | \$                          | 1,601,571.66           |            |
| Shares in Unlisted Companies                                       | 3               |                                                |                     |                             |                        |            |
| Boundary Bend Limited                                              | \$              | 99,994.00                                      | 11,764              | \$                          | 0.00                   |            |
| Relentless Resources Ltd                                           | \$              | 70,000.00                                      | 100,000             | \$                          | 125,000.00             | 100,       |
| Total Shares in Unlisted Companies                                 | \$              | 169,994.00                                     |                     | \$                          | 125,000.00             |            |
| Stapled Securities                                                 |                 |                                                |                     |                             |                        |            |
| Dalrymple Bay Infrastructure Lir<br>Home Consortium - Fully Paid O |                 |                                                |                     | \$<br>\$                    | 53,781.00<br>53,849.40 | 27,<br>11, |
| Total Stapled Securities                                           | \$              | 122,283.60                                     |                     | \$                          | 107,630.40             |            |
| ·                                                                  | •               | ,                                              |                     | *                           | , , 5 5 5 . 7 6        |            |
| Units In Listed Unit Trusts                                        |                 |                                                |                     |                             |                        |            |
|                                                                    | ndė E           | Fully Pay 7 0000 to Ded Se                     | ecuritie \$40@fl&et | \$                          | 138,684.10             | 139,       |
| Elanor Commercial Property Fur<br>Homeco Daily Needs REIT - Ord    |                 | •                                              |                     | \$                          | 36,480.00              | 28,        |