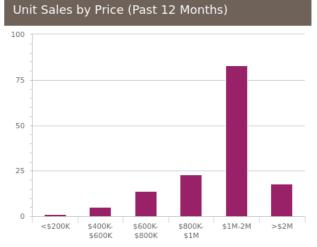

\*Agent Advised

# CoreLogic\*

#### 8/1264 Pittwater Road Narrabeen NSW 2101

Prepared on 19 January 2023

#### Narrabeen Insights: A Snapshot



#### Houses

Median Price

#### \$2,656,956

|      | Past Sales | Capital Growth  |
|------|------------|-----------------|
| 2022 | 21         | <b>↓</b> 24.29% |
| 2021 | 36         | <b>↑</b> 47.12% |
| 2020 | 16         | <b>↑</b> 14.09% |
| 2019 | 23         | <b>↑</b> 12.83% |
| 2018 | 19         | ↓ 8.33%         |

#### Units

Median Price

#### \$1,064,345

|      | Past Sales | Capital Growth  |
|------|------------|-----------------|
| 2022 | 145        | <b>J</b> 19.60% |
| 2021 | 200        | <b>↑</b> 37.49% |
| 2020 | 181        | <b>↑</b> 9.85%  |
| 2019 | 139        | <b>↑</b> 5.15%  |
| 2018 | 139        | <b>↓</b> 7.45%  |





CoreLogic IntelliVal Automated Valuation Estimate

#### 8/1264 Pittwater Road Narrabeen NSW 2101



Prepared on 19 January 2023

#### Disclaimers

This publication reproduces materials and content owned or licenced by RP Data Pty Ltd trading as CoreLogic Asia Pacific (CoreLogic) and may include data, statistics, estimates, indices, photographs, maps, tools, calculators (including their outputs), commentary, reports and other information (CoreLogic Data).

The CoreLogic Data provided in this publication is of a general nature and should not be construed as specific advice or relied upon in lieu of appropriate professional advice.

While CoreLogic uses commercially reasonable efforts to ensure the CoreLogic Data is current, CoreLogic does not warrant the accuracy, currency or completeness