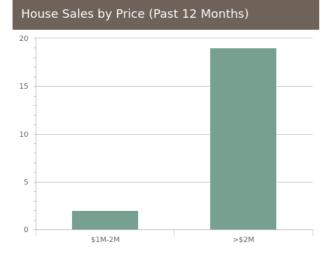

# \*Agent Advised

# CoreLogic\*

#### 8/1264 Pittwater Road Narrabeen NSW 2101

Prepared on 19 January 2023

#### Narrabeen Insights: A Snapshot



#### Houses

Median Price

#### \$2,656,956

|      | Past Sales | Capital Growth  |
|------|------------|-----------------|
| 2022 | 21         | <b>↓</b> 24.29% |
| 2021 | 36         | <b>↑</b> 47.12% |
| 2020 | 16         | <b>↑</b> 14.09% |
| 2019 | 23         | <b>↑</b> 12.83% |
| 2018 | 19         | ↓ 8.33%         |

#### Units

Median Price

#### \$1,064,345

|      | Past Sales | Capital Growth  |
|------|------------|-----------------|
| 2022 | 145        | <b>J</b> 19.60% |
| 2021 | 200        | <b>↑</b> 37.49% |
| 2020 | 181        | <b>↑</b> 9.85%  |
| 2019 | 139        | <b>↑</b> 5.15%  |
| 2018 | 139        | <b>↓</b> 7.45%  |





CoreLogic IntelliVal Automated Valuation Estimate

#### 8/1264 Pittwater Road Narrabeen NSW 2101



Prepared on 19 January 2023

#### Disclaimers

This publication reproduces materials and content owned or licenced by RP Data Pty Ltd trading as CoreLogic Asia Pacific (CoreLogic) and may include data, statistics, estimates, indices, photographs, maps, tools, calculators (including their outputs), commentary, reports and other information (CoreLogic Data).

The CoreLogic Data provided in this publication is of a general nature and should not be construed as specific advice or relied upon in lieu of appropriate professional advice.

While CoreLogic uses commercially reasonable efforts to ensure the CoreLogic Data is current, CoreLogic does not warrant the accuracy, currency or completenes