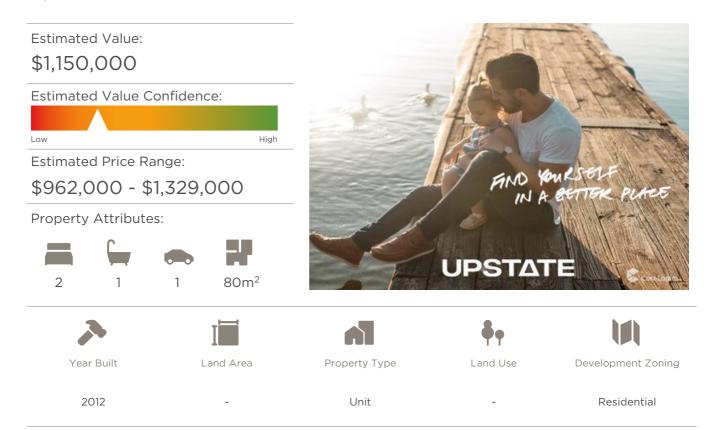

### **Statement of Financial Position**

As At 30 Jun 2022

|                                                               |                    | As at <b>30 Jun 2021</b><br><b>Balance</b> | Quantity                     |    | As at <b>30 Jun 2022</b><br><b>Balance</b> | Quantity |
|---------------------------------------------------------------|--------------------|--------------------------------------------|------------------------------|----|--------------------------------------------|----------|
| nvestments                                                    |                    |                                            |                              |    |                                            |          |
|                                                               |                    |                                            |                              |    |                                            |          |
| Cash and Cash Equivalents                                     |                    |                                            |                              |    |                                            |          |
| Pershing US Dollars                                           | \$                 | -60.01                                     |                              | \$ | 0.00                                       |          |
| Total Cash and Cash Equivalents                               | \$                 | -60.01                                     |                              | \$ | 0.00                                       |          |
| Derivative Investments                                        |                    |                                            |                              |    |                                            |          |
| Magellan Financial Group Limite                               | d <b>\$</b> C      | ption Expiri <b>0006</b> -Apr-2            | 027 Deferred                 | \$ | 193.30                                     |          |
| Total Derivative Investments                                  | \$                 | 0.00                                       |                              | \$ | 193.30                                     |          |
| Direct Property                                               |                    |                                            |                              |    |                                            |          |
| • •                                                           | - 6                | 1 270 000 00                               | 1                            |    | 1 150 000 00                               |          |
| 12/1271 Pittwater Rd. Narrabeer                               |                    | 1,370,000.00                               | 1                            | \$ | 1,150,000.00                               |          |
| 8/1264 Pittwater Rd. Narrabeen                                |                    | 1,250,000.00                               | 1                            | \$ | 1,020,000.00                               |          |
| Park & Fly                                                    | \$                 | 107,229.07                                 | 1                            | \$ | 107,229.07                                 |          |
| Total Direct Property                                         | \$                 | 2,727,229.07                               |                              | \$ | 2,277,229.07                               |          |
| Managed Investments                                           |                    |                                            |                              |    |                                            |          |
| Cicais Millenium Intl. Ltd- Class                             | D <b>\$</b>        | 415,127.26                                 | 138                          | \$ | 501,105.44                                 |          |
| Total Managed Investments                                     | \$                 | 415,127.26                                 |                              | \$ | 501,105.44                                 |          |
| Sharoe in Lietad Companies                                    |                    |                                            |                              |    |                                            |          |
| Shares in Listed Companies  Alliance Aviation Services Limite | dė                 | 53,963.00                                  | 11,860                       | ^  | 40 040 00                                  | 11       |
|                                                               |                    |                                            |                              | \$ | 42,340.20                                  | 11.      |
| Alumina Limited                                               | \$                 | 29,610.00                                  | 18,000                       | \$ | 0.00                                       |          |
| Amcor PLC - Cdi 1:1 Foreign Exe                               |                    | · ·                                        | 3,000                        | \$ | 54,120.00                                  | 3,       |
| AMP Ltd                                                       | \$                 | 4,003.88                                   | 3,559                        | \$ | 0.00                                       | _        |
| Australia And New Zealand Bank                                |                    |                                            | •                            |    |                                            | 1,       |
| BHP Group Limited                                             | \$                 | 109,282.50                                 | 2,250                        | \$ | 148,500.00                                 | 3,       |
| Cimic Group Limited                                           | \$                 | 29,670.00                                  | 1,500                        | \$ | 0.00                                       |          |
| Coles Group Limited.                                          | \$                 | 54,688.00                                  | 3,200                        | \$ | 56,992.00                                  | 3        |
| Commonwealth Bank Of Austral                                  |                    | •                                          |                              | \$ | 50,850.00                                  |          |
| CSL Limited                                                   | \$                 | 57,038.00                                  | 200                          | \$ | 107,624.00                                 |          |
| Fortescue Metals Group Ltd                                    | \$                 | 32,676.00                                  | 1,400                        | \$ | 24,542.00                                  | 1,       |
| Ioneer Ltd                                                    | \$                 | 18,900.00                                  | 54,000                       | \$ | 45,100.00                                  | 110      |
| Kelsian Group Limited                                         | \$                 | 0.00                                       |                              | \$ | 31,350.00                                  | 5        |
| Macquarie Bank Limited - Cap N                                | lo <b>te</b> ∶     | 8-Bbsw+2.9 <b>0%0₽</b> erp Nor             | n-Cum Red T-09-28            | \$ | 170,012.50                                 | 1,       |
| Macquarie Group Limited                                       | \$                 | 46,929.00                                  | 300                          | \$ | 75,016.56                                  |          |
| Macquarie Group Limited - Cap I                               | N <b>\$</b> te     | 3-Bb <b>\$00;3</b> 00000Perp No            | on-Cum Re <b>tJ0100</b> 9-27 | \$ | 97,220.00                                  | 1        |
| Macquarie Group Limited - Capit                               | ta <b>\$</b> N     | otes <b>Dē1⁄e7@td50e</b> ttlemer           | nt 1,650                     | \$ | 170,181.00                                 | 1        |
| Magellan Financial Group Limite                               | d\$                | 113,106.00                                 | 2,100                        | \$ | 0.00                                       |          |
| Navarre Minerals Limited                                      | \$                 | 0.00                                       |                              | \$ | 18,920.00                                  | 440      |
| Pacific Current Group Limited                                 | \$                 | 29,050.00                                  | 5,000                        | \$ | 34,600.00                                  | 5        |
| Rio Tinto Limited                                             | \$                 | 63,320.00                                  | 500                          | \$ | 125,294.00                                 | 1        |
| Sealink Travel Group Limited                                  | \$                 | 52,140.00                                  | 5,500                        | \$ | 0.00                                       |          |
| Smartgroup Corporation Ltd                                    | \$                 | 59,040.00                                  | 8,000                        | \$ | 48,880.00                                  | 8        |
| Telstra Corporation Ltd                                       | Ś                  | 0.00                                       | 0                            | \$ | 103,950.00                                 | 27       |
| Top Shelf International Holdings                              | - 1                | 23,936.00                                  | 13,600                       | \$ | 14,688.00                                  | 13       |
| Trajan Group Holdings Limited                                 | \$                 | 0.00                                       | . 5,000                      | \$ | 40,000.00                                  | 20       |
| Westpac Banking Corporation - (                               |                    |                                            | tlement 2.000                | \$ | 0.00                                       | 20       |
| Westpac Banking Corporation - 0                               | -                  |                                            |                              | \$ | 0.00                                       |          |
| Woodside Energy Group Ltd                                     | <b>≎ар</b> п<br>\$ | 0.00                                       | ement 820                    | \$ | 20,696.00                                  |          |
| Total Shares in Listed Companies                              | \$                 | 1,445,523.88                               |                              | \$ | 1,601,571.66                               |          |
| Shares in Unlisted Companies                                  |                    |                                            |                              |    |                                            |          |
| Boundary Bend Limited                                         | \$                 | 99,994.00                                  | 11,764                       | \$ | 0.00                                       |          |
| Relentless Resources Ltd                                      | \$                 | 70,000.00                                  | 100,000                      | \$ | 125,000.00                                 | 100      |
| Total Shares in Unlisted Companies                            | \$                 | 169,994.00                                 |                              | \$ | 125,000.00                                 |          |
| Stapled Securities                                            |                    |                                            |                              |    |                                            |          |
| Dalrymple Bay Infrastructure Lim                              | ni <b>\$</b> ed    | - Fully <b>517;886100000i</b> nary Sta     | apled Se <b>27;80£</b> s     | \$ | 53,781.00                                  | 27       |
| Home Consortium - Fully Paid O                                |                    |                                            | •                            | \$ | 53,849.40                                  | 11       |
| Total Stapled Securities                                      | \$                 | 122,283.60                                 |                              | \$ | 107,630.40                                 |          |
|                                                               |                    |                                            |                              |    |                                            |          |
| Units In Listed Unit Trusts                                   |                    |                                            |                              |    |                                            |          |
| Units In Listed Unit Trusts  Elanor Commercial Property Fun   | nd¢ ⊑              | ully Pala ommoretanica                     | Securitie® ADAMASet          | \$ | 138,684.10                                 | 139      |