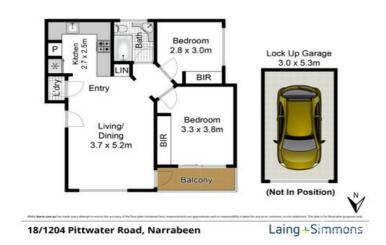

### **Statement of Financial Position**

As At 30 Jun 2022

|                                                               |                    | As at <b>30 Jun 2021</b><br><b>Balance</b> | Quantity                     |    | As at <b>30 Jun 2022</b><br><b>Balance</b> | Quantity |
|---------------------------------------------------------------|--------------------|--------------------------------------------|------------------------------|----|--------------------------------------------|----------|
| nvestments                                                    |                    |                                            |                              |    |                                            |          |
|                                                               |                    |                                            |                              |    |                                            |          |
| Cash and Cash Equivalents                                     |                    |                                            |                              |    |                                            |          |
| Pershing US Dollars                                           | \$                 | -60.01                                     |                              | \$ | 0.00                                       |          |
| Total Cash and Cash Equivalents                               | \$                 | -60.01                                     |                              | \$ | 0.00                                       |          |
| Derivative Investments                                        |                    |                                            |                              |    |                                            |          |
| Magellan Financial Group Limite                               | d <b>\$</b> C      | ption Expiri <b>0006</b> -Apr-2            | 027 Deferred                 | \$ | 193.30                                     |          |
| Total Derivative Investments                                  | \$                 | 0.00                                       |                              | \$ | 193.30                                     |          |
| Direct Property                                               |                    |                                            |                              |    |                                            |          |
| • •                                                           | - 6                | 1 270 000 00                               | 1                            |    | 1 150 000 00                               |          |
| 12/1271 Pittwater Rd. Narrabeer                               |                    | 1,370,000.00                               | 1                            | \$ | 1,150,000.00                               |          |
| 8/1264 Pittwater Rd. Narrabeen                                |                    | 1,250,000.00                               | 1                            | \$ | 1,020,000.00                               |          |
| Park & Fly                                                    | \$                 | 107,229.07                                 | 1                            | \$ | 107,229.07                                 |          |
| Total Direct Property                                         | \$                 | 2,727,229.07                               |                              | \$ | 2,277,229.07                               |          |
| Managed Investments                                           |                    |                                            |                              |    |                                            |          |
| Cicais Millenium Intl. Ltd- Class                             | D <b>\$</b>        | 415,127.26                                 | 138                          | \$ | 501,105.44                                 |          |
| Total Managed Investments                                     | \$                 | 415,127.26                                 |                              | \$ | 501,105.44                                 |          |
| Sharoe in Lietad Companies                                    |                    |                                            |                              |    |                                            |          |
| Shares in Listed Companies  Alliance Aviation Services Limite | dė                 | 53,963.00                                  | 11,860                       | ^  | 40 040 00                                  | 11       |
|                                                               |                    |                                            |                              | \$ | 42,340.20                                  | 11.      |
| Alumina Limited                                               | \$                 | 29,610.00                                  | 18,000                       | \$ | 0.00                                       |          |
| Amcor PLC - Cdi 1:1 Foreign Exe                               |                    | · ·                                        | 3,000                        | \$ | 54,120.00                                  | 3,       |
| AMP Ltd                                                       | \$                 | 4,003.88                                   | 3,559                        | \$ | 0.00                                       | _        |
| Australia And New Zealand Bank                                |                    |                                            | •                            |    |                                            | 1,       |
| BHP Group Limited                                             | \$                 | 109,282.50                                 | 2,250                        | \$ | 148,500.00                                 | 3,       |
| Cimic Group Limited                                           | \$                 | 29,670.00                                  | 1,500                        | \$ | 0.00                                       |          |
| Coles Group Limited.                                          | \$                 | 54,688.00                                  | 3,200                        | \$ | 56,992.00                                  | 3        |
| Commonwealth Bank Of Austral                                  |                    | •                                          |                              | \$ | 50,850.00                                  |          |
| CSL Limited                                                   | \$                 | 57,038.00                                  | 200                          | \$ | 107,624.00                                 |          |
| Fortescue Metals Group Ltd                                    | \$                 | 32,676.00                                  | 1,400                        | \$ | 24,542.00                                  | 1,       |
| Ioneer Ltd                                                    | \$                 | 18,900.00                                  | 54,000                       | \$ | 45,100.00                                  | 110      |
| Kelsian Group Limited                                         | \$                 | 0.00                                       |                              | \$ | 31,350.00                                  | 5        |
| Macquarie Bank Limited - Cap N                                | lo <b>te</b> ∶     | 8-Bbsw+2.9 <b>0%0₽</b> erp Nor             | n-Cum Red T-09-28            | \$ | 170,012.50                                 | 1,       |
| Macquarie Group Limited                                       | \$                 | 46,929.00                                  | 300                          | \$ | 75,016.56                                  |          |
| Macquarie Group Limited - Cap I                               | N <b>\$</b> te     | 3-Bb <b>\$00;3</b> 00000Perp No            | on-Cum Re <b>tJ0100</b> 9-27 | \$ | 97,220.00                                  | 1        |
| Macquarie Group Limited - Capit                               | ta <b>\$</b> N     | otes <b>Dē1⁄e7@td50e</b> ttlemer           | nt 1,650                     | \$ | 170,181.00                                 | 1        |
| Magellan Financial Group Limite                               | d\$                | 113,106.00                                 | 2,100                        | \$ | 0.00                                       |          |
| Navarre Minerals Limited                                      | \$                 | 0.00                                       |                              | \$ | 18,920.00                                  | 440      |
| Pacific Current Group Limited                                 | \$                 | 29,050.00                                  | 5,000                        | \$ | 34,600.00                                  | 5        |
| Rio Tinto Limited                                             | \$                 | 63,320.00                                  | 500                          | \$ | 125,294.00                                 | 1        |
| Sealink Travel Group Limited                                  | \$                 | 52,140.00                                  | 5,500                        | \$ | 0.00                                       |          |
| Smartgroup Corporation Ltd                                    | \$                 | 59,040.00                                  | 8,000                        | \$ | 48,880.00                                  | 8        |
| Telstra Corporation Ltd                                       | Ś                  | 0.00                                       | 0                            | \$ | 103,950.00                                 | 27       |
| Top Shelf International Holdings                              | - 1                | 23,936.00                                  | 13,600                       | \$ | 14,688.00                                  | 13       |
| Trajan Group Holdings Limited                                 | \$                 | 0.00                                       | . 5,000                      | \$ | 40,000.00                                  | 20       |
| Westpac Banking Corporation - (                               |                    |                                            | tlement 2.000                | \$ | 0.00                                       | 20       |
| Westpac Banking Corporation - 0                               | -                  |                                            |                              | \$ | 0.00                                       |          |
| Woodside Energy Group Ltd                                     | <b>≎ар</b> п<br>\$ | 0.00                                       | ement 820                    | \$ | 20,696.00                                  |          |
| Total Shares in Listed Companies                              | \$                 | 1,445,523.88                               |                              | \$ | 1,601,571.66                               |          |
| Shares in Unlisted Companies                                  |                    |                                            |                              |    |                                            |          |
| Boundary Bend Limited                                         | \$                 | 99,994.00                                  | 11,764                       | \$ | 0.00                                       |          |
| Relentless Resources Ltd                                      | \$                 | 70,000.00                                  | 100,000                      | \$ | 125,000.00                                 | 100      |
| Total Shares in Unlisted Companies                            | \$                 | 169,994.00                                 |                              | \$ | 125,000.00                                 |          |
| Stapled Securities                                            |                    |                                            |                              |    |                                            |          |
| Dalrymple Bay Infrastructure Lim                              | ni <b>\$</b> ed    | - Fully <b>517;886100000i</b> nary Sta     | apled Se <b>27;80£</b> s     | \$ | 53,781.00                                  | 27       |
| Home Consortium - Fully Paid O                                |                    |                                            | •                            | \$ | 53,849.40                                  | 11       |
| Total Stapled Securities                                      | \$                 | 122,283.60                                 |                              | \$ | 107,630.40                                 |          |
|                                                               |                    |                                            |                              |    |                                            |          |
| Units In Listed Unit Trusts                                   |                    |                                            |                              |    |                                            |          |
| Units In Listed Unit Trusts  Elanor Commercial Property Fun   | nd¢ ⊑              | ully Pala ommoretanica                     | Securitie® ADAMASet          | \$ | 138,684.10                                 | 139      |