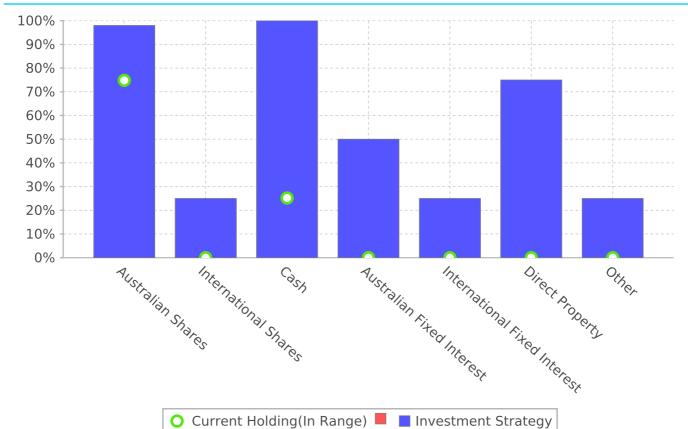

## Meralana Superannuation Fund Investment Strategy Comparison Report

As at 30 June 2022

|                              | Current Holding |        | Investment Strategy |         | Portfolio Position |
|------------------------------|-----------------|--------|---------------------|---------|--------------------|
| Asset Type                   | \$              | %      | Min %               | Max %   |                    |
| Australian Shares            | 42,819.92       | 74.82% | 0.00%               | 98.00%  | Within Range       |
| International Shares         | 0.00            | 0.00%  | 0.00%               | 25.00%  | Within Range       |
| Cash                         | 14,413.07       | 25.18% | 0.00%               | 100.00% | Within Range       |
| Australian Fixed Interest    | 0.00            | 0.00%  | 0.00%               | 50.00%  | Within Range       |
| International Fixed Interest | 0.00            | 0.00%  | 0.00%               | 25.00%  | Within Range       |
| Direct Property              | 0.00            | 0.00%  | 0.00%               | 75.00%  | Within Range       |
| Other                        | 0.00            | 0.00%  | 0.00%               | 25.00%  | Within Range       |
| -                            | 57,232.99       |        |                     |         |                    |