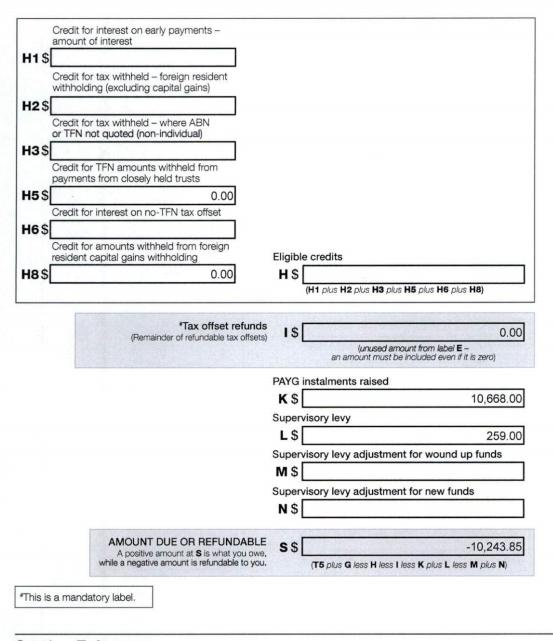

## **Transaction Details**

Please retain this statement for taxation purposes

| Date 1      | Transaction Details                        | Withdrawa                             | als (\$) D  | eposits (\$)   | Balanco |
|-------------|--------------------------------------------|---------------------------------------|-------------|----------------|---------|
| 2019        |                                            |                                       |             |                |         |
| 07 JUN (    | OPENING BALANCE                            |                                       |             |                | 8,87    |
| 28 JUN 🕻    |                                            |                                       | <u> </u>    | 1.03           | 8,87    |
| 1           | TOTALS AT END OF PAGE                      |                                       | \$0.00      | \$1.03         |         |
| 1           | TOTALS AT END OF PERIOD                    |                                       | \$0.00      | \$1.03         | \$8,87  |
|             |                                            |                                       |             | •              |         |
| This State  | ement Includes                             |                                       |             |                |         |
|             | arned on deposits                          |                                       |             |                | \$      |
|             |                                            |                                       |             |                |         |
| Yearly Su   | ımmary                                     | Previous Year to 30/06/20             | 19 (\$)     |                |         |
| interest ea | rned on deposits                           |                                       | 4.93        |                |         |
|             | · · · · · · · · · · · · · · · · · · ·      |                                       |             |                |         |
| Fee Sumi    | mary                                       |                                       |             |                |         |
| Fees Charg  | ged for period: 01 JUN 2019 to 28 JUN 2019 | · · · · · · · · · · · · · · · · · · · |             | <u> </u>       |         |
| Summary     | y of ANZ Transaction Fees                  | Tra                                   | nsactions   | Fee Pe         | er To   |
|             | 4                                          | Total F                               | ree Additio | nal Transactio | n Char  |
|             |                                            |                                       |             | , (\$          | 5)      |
| Transactio  | on Fees                                    |                                       |             |                |         |
| CHEQUE W    | VITHDRAWAL                                 | 1.00                                  | 1.00        | 0.6            | 0 0     |
| T           | nsaction Fees Charged                      |                                       |             |                | \$0     |

Please note: Your fee cycle may not always reconcile with your statement cycle. This statement date ends on 05/07/19 and the monthly fee cycle, as appears above, ended on 28/06/19.

| Summary of Relationship Benefit for this account | Amount (\$) |
|--------------------------------------------------|-------------|
| Your Relationship Benefit                        | 0.60        |
| This is made up of:                              |             |
| Value of Free Transactions                       | 0.60        |