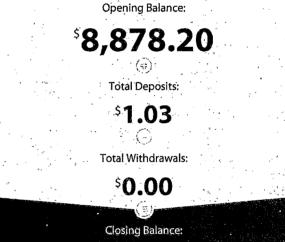

Account Number

Account Descriptor

Total Deposits:

**Opening Balance:** 

°4,218.60

\$25,000.60

Total Withdrawals:

\$20,341.00

Closing Balance;

°8,878.20

NEED TO GET IN TOUCH?

ANZ Internet Banking anz.com OR

Enquiries: 13 13 14 Lost/Stolen Cards: 1800 033 844 (PRCAP0021-1906080259

Australia and New Zealand Banking Group Limited (ANZ) ABN 11 005 357 522, AFSL 234527. Aust. Credit Licence No. 234527. RTBSP04I\_MAIL