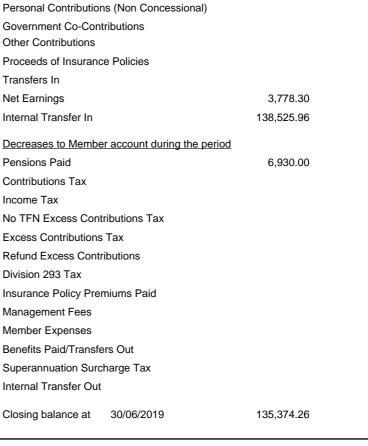

| Transfers In                                  |
| <b></b>                    |            | Net Earnings 3,778.30                         |
|                            |            | Internal Transfer In 138,525.96               |
|                            |            | Decreases to Member account during the period |
|                            |            |                                               |
| 125,000 -                  |            | Pensions Paid 6,930.00                        |
|                            |            | Contributions Tax                             |
| 100.000                    |            | Income Tax                                    |
| 100,000 -                  |            |                                               |





#### Roberto Antonini 176 Graham Road Bridgeman Downs, Queensland, 4034, Australia

| Your Details               |                         | Nominated Beneficiaries | Caterina Antonini |
|----------------------------|-------------------------|-------------------------|-------------------|
| Date of Birth :            | 04/12/1939              | Vested Benefits         | 90,743.61         |
| Age:                       | 79                      |                         |                   |
| Tax File Number:           | 480564568               |                         |                   |
| Date Joined Fund:          | 15/03/1994              |                         |                   |
| Service Period Start Date: | 15/03/1994              |                         |