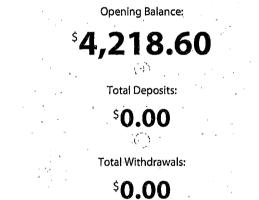

## Transaction Details

Please retain this statement for taxation purposes

| Date           | Transaction Details     | Withdrawals (\$) | Deposits (\$) | Balance (\$) |
|----------------|-------------------------|------------------|---------------|--------------|
| 2019<br>05 APR | OPENING BALANCE         |                  |               | 4,218.60     |
|                | TOTALS AT END OF PAGE   | \$0.00           | \$0.00        |              |
|                | TOTALS AT END OF PERIOD | \$0.00           | \$0.00        | \$4,218.60   |