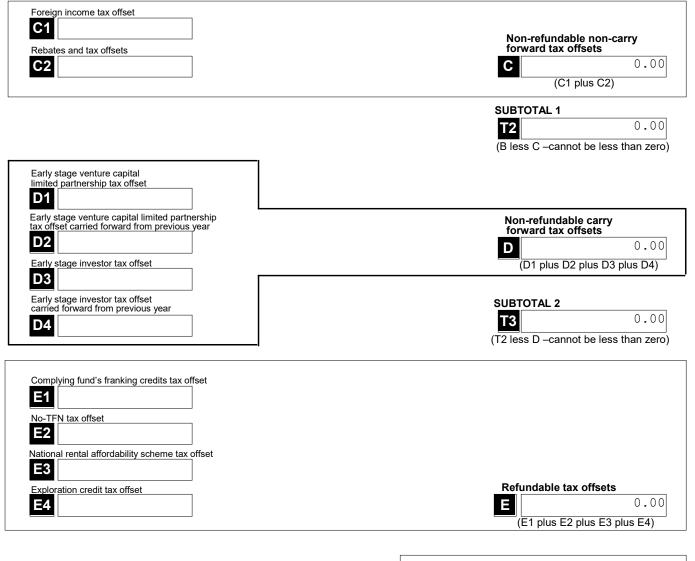

deductible expenses 12

Under 'Deductions' list all expenses and allowances you are entitled to claim a deduction for. Under 'Non-deductible expenses', list all other expenses or normally allowable deductions that you cannot claim as a deduction (for example, all expenses related to exempt current pension income should be recorded in the 'Non-deductible expenses' column).



#This is a mandatory label.

### Section D: Income tax calculation statement

#Important: Section B label R3, Section C label O and Section D labels A,T1, J, T5 and I are mandatory. If you leave these labels blank you will have specified a zero amount

#### **Calculation statement** 13

Please refer to the Self-managed superannuation fund annual return instructions 2019 on how to complete the calculation statement.







G

Fund's tax file number (TFN) 95 443 411



Antonini Superannuation Fund

|                      | oort all current members in |                  |                             | oroot in the fired -t                                              | ony time during the income   |
|----------------------|-----------------------------|------------------|-----------------------------|--------------------------------------------------------------------|------------------------------|
| Use Section F / G t  | o report any former memb    | Jers of deceased |                             | erest in the fund at                                               | any time during the income y |
|                      |                             |                  | See the Privacy note in the | he D