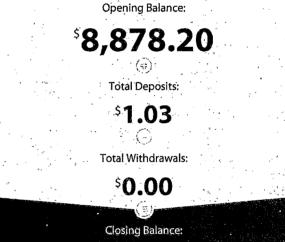

## **Transaction Details**

Please retain this statement for taxation purposes

| Date           | Transaction Details     | Withdrawals (\$) | Deposits (\$) | Balance (\$) |
|----------------|-------------------------|------------------|---------------|--------------|
| 2019<br>07 MAY | OPENING BALANCE         |                  |               | 4,218.60     |
| 15 MAY         | DEPOSIT                 |                  | 25,000.00     | 29,218.60    |
| 15 MAY         | 001050                  | 20,000.00        |               | 9,218.60     |
| 31 MAY         | CREDIT INTEREST PAID    |                  | 0.60          | 9,219.20     |
| 07 JUN         | 001051                  | 341.00           |               | 8,878.20     |
|                | TOTALS AT END OF PAGE   | \$20,341.00      | \$25,000.60   |              |
|                | TOTALS AT END OF PERIOD | \$20,341.00      | \$25,000.60   | \$8,878.20   |

#### This Statement Includes

Interest earned on deposits

#### Fee Summary

| Fees Charged for period: 01 MAY 2019 to 31 MAY 2019 Summary of ANZ Transaction Fees | т                     | ransactions | Fee Per     | Tota   |
|-------------------------------------------------------------------------------------|-----------------------|-------------|-------------|--------|
| Summary of ANZ mansaction rees                                                      | Total Free Additional |             | Transaction | Charge |
|                                                                                     | lotai                 |             | (\$)        | (\$)   |
| Transaction Fees                                                                    |                       |             |             |        |
| CHEQUE OR MERCHANT DEPOSITS                                                         | 1.00                  | 1.00        | 0.60        | 0.00   |
| STAFF ASSISTED WDL                                                                  | 1.00                  | 1.00        | 1.60        | 0.00   |
| CHEQUE WITHDRAWAL                                                                   | 1.00                  | 1.00        | 0.60        | 0.00   |
| Total Transaction Fees Charged                                                      |                       |             |             | \$0.00 |