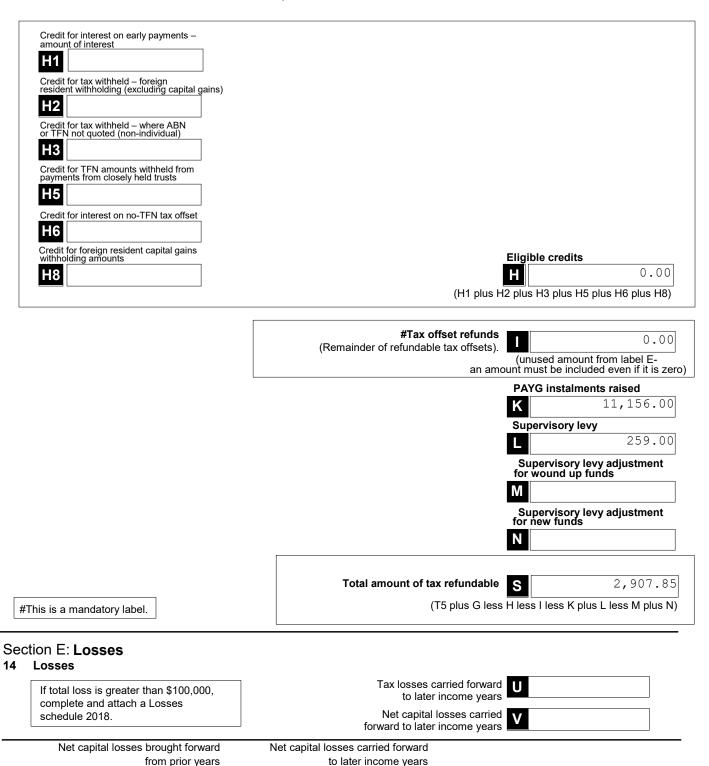

R REFUND     | JABLE                     |                    |                        | 259.00         |
|                              |                           |                    |                        | 259.00         |

For the year ended 30 June 2019

| Tax Return Label            | Date | Account Code | Account Name | Amount<br>\$ |
|-----------------------------|------|--------------|--------------|--------------|
| S - AMOUNT DUE OR REFUNDABL | E    |              |              |              |
| Sub-Total                   |      |              |              | 259.00       |
| Ignore Cents                |      |              |              | 0.00         |
| Total                       |      |              |              | 259.00       |

Non-Collectables Collectables





Australian Government Australian Taxation Office Agent SAM GRECO & CO. Client ANTONINI SUPERANNUATION FUND ABN 92 530 606 015 TFN 95 443 411

## Activity statement 001

| Date generated | 02/06/2020  |
|----------------|-------------|
| Overdue        | \$0.00      |
| Not yet due    | \$0.00      |
| Balance        | \$953.00 CR |

## Transactions

6 results found - from 01 July 2018 to 02 June 2020 sorted by processed date ordered newest to oldest

| Processed date | Effective date | Description                                                                             | Debit (DR) | Credit (CR) | Balance       |
|----------------|----------------|-----------------------------------------------------------------------------------------|------------|-------------|---------------|
| 1