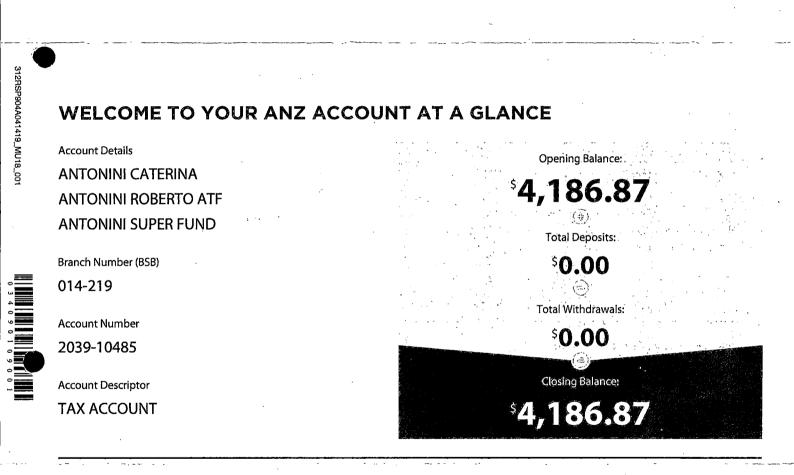

## WELCOME TO YOUR ANZ ACCOUNT AT A GLANCE

Account Details ANTONINI CATERINA ANTONINI ROBERTO ATF ANTONINI SUPER FUND

Branch Number (BSB)

014-219

Account Number 2039-10485

Account Descriptor

\$4,218.60 () Total Deposits: \$0.00

> O Total Withdrawals:

> > \$**0.00**

**Opening Balance:** 

Closing Balance:

<sup>\$</sup>4,218.60