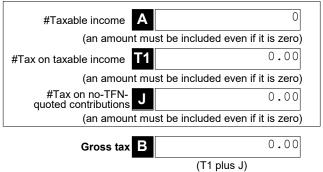

Tax Return Reconciliation

|                | Totals    | Tax Return Label |
|----------------|-----------|------------------|
| Gross Interest | 15,500.74 | 11C              |

Account Number 2039-10485