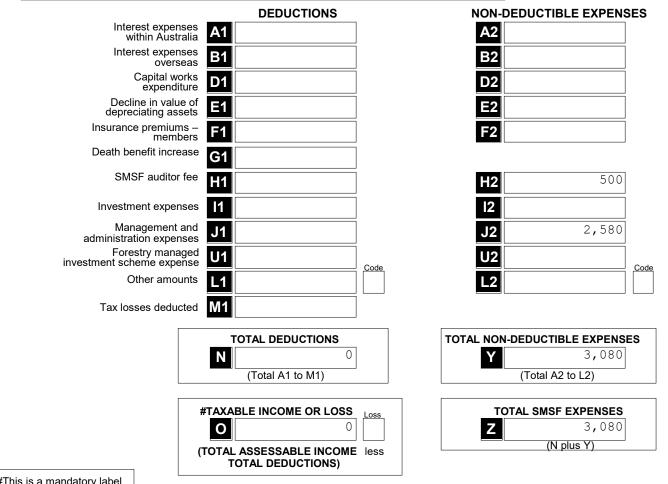

| TOTAL ASSESSABLE INCOME<br>(W less Y)                                                                                                                             |                                                                                                                                                                     |

### Section C: Deductions and non-deductible expenses

#### Deductions and non-deductible expenses 12

Under 'Deductions' list all expenses and allowances you are entitled to claim a deduction for. Under 'Non-deductible expenses', list all other expenses or normally allowable deductions that you cannot claim as a deduction (for example, all expenses related to exempt current pension income should be recorded in the 'Non-deductible expenses' column).



#This is a mandatory label.

### Section D: Income tax calculation statement

#Important: Section B label R3, Section C label O and Section D labels A,T1, J, T5 and I are mandatory. If you leave these labels blank you will have specified a zero amount

#### **Calculation statement** 13

Please refer to the Self-managed superannuation fund annual return instructions 2019 on how to complete the calculation statement.







G

Fund's tax file number (TFN) 95 443 411



Antonini Superannuation Fund

|                      | oort all current members in |                  |                             | oroot in the fired -t                                              | ony time during the income   |
|----------------------|-----------------------------|------------------|-------------------