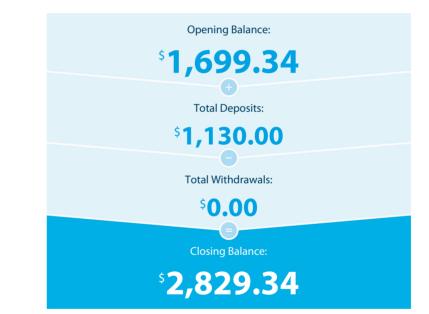

#### Please retain this statement for taxation purposes

| Date           | Transaction Details                             | Withdrawals (\$) | Deposits (\$) | Balance (\$) |
|----------------|-------------------------------------------------|------------------|---------------|--------------|
| 2017<br>30 NOV | OPENING BALANCE                                 |                  |               | 1,699.34     |
| 23 FEB         | DIVIDEND<br>FROM AFI DIV PAYMENT FEB18/00409107 |                  | 130.00        | 1,829.34     |
| 23 FEB         | DIVIDEND<br>FROM AFI DIV PAYMENT FEB18/00419562 |                  | 1,000.00      | 2,829.34     |
|                | TOTALS AT END OF PAGE                           | \$0.00           | \$1,130.00    |              |
|                | TOTALS AT END OF PERIOD                         | \$0.00           | \$1,130.00    | \$2,829.34   |