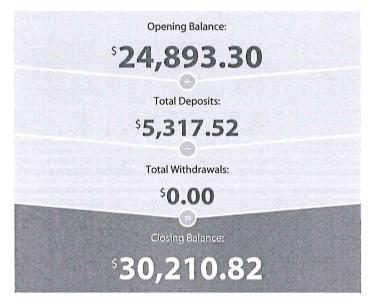

|        |
| INTERNET/ONLINE WDL                                 | 11.00 11.00           | 0.60        | 0.00   |
| EFTPOS/PHONE BANKING WDL                            | 1.00 1.00             | 0.60        | 0.00   |
| Total Transaction Fees Charged                      |                       |             | \$0.00 |

Please note: Overseas transaction fees, overseas ATM fees and non ANZ ATM operator fees not included



STATEMENT NUMBER 167
11 JANUARY 2022 TO 11 FEBRUARY 2022

JOHN & DONNA LARDER JOHN & DONNA LARDER SUPERANNUATION FUND 10 EDEN DR EATONS HILL QLD 4037

#### WELCOME TO YOUR ANZ ACCOUNT AT A GLANCE

**Account Details** 

JOHN ERNEST LARDER & DONNA MAREE LARDER ATF JOHN & DONNA LARDER SUPERANNUATION FUND

Branch Number (BSB)

014-209

Account Number

4849-54504



**NEED TO GET IN TOUCH?** 



ANZ Internet Banking anz.com

OR

Enquiries: 13 13 14 Lost/Stolen Cards: 1800 033 844

Account Number 4849-54504

### **Transaction Details**

Please retain this statement for taxation purposes

| Date           | Transaction Details                                               | Withdrawals (\$) | Deposits (\$) | Balance (\$) |
|----------------|-------------------------------------------------------------------|------------------|---------------|--------------|
| 2022<br>11 JAN | OPENING BALANCE                                                   |                  |               | 24,893.30    |
| 14 JAN         | ANZ INTERNET BANKING FUNDS TFER<br>TRANSFER 120920 FROM 351043707 |                  | 75.00         | 24,968.30    |
| 14 JAN         | ANZ IN