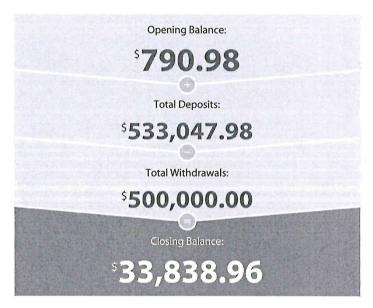

tement date ends on 11/11/21 and the monthly fee cycle, as appears above, ended on 29/10/21.

| Summary of Relationship Benefit for this account | Amount (\$) |
|--------------------------------------------------|-------------|
| Your Relationship Benefit                        | 2.40        |
| This is made up of:                              |             |
| Value of Free Transactions                       | 2.40        |



STATEMENT NUMBER 165
11 NOVEMBER 2021 TO 10 DECEMBER 2021

JOHN & DONNA LARDER JOHN & DONNA LARDER SUPERANNUATION FUND 10 EDEN DR EATONS HILL QLD 4037

#### WELCOME TO YOUR ANZ ACCOUNT AT A GLANCE

**Account Details** 

JOHN ERNEST LARDER & DONNA MAREE LARDER ATF JOHN & DONNA LARDER SUPERANNUATION FUND

Branch Number (BSB)

014-209

**Account Number** 

4849-54504



**NEED TO GET IN TOUCH?** 



ANZ Internet Banking anz.com

OR

**Enquiries:** 13 13 14 **Lost/Stolen Cards:** 1800 033 844

Account Number 4849-54504

### **Transaction Details**

Please retain this statement for taxation purposes

| Date           | Transaction Details                                                   | Withdrawals (\$) | Deposits (\$) | Balance (\$) |
|----------------|-----------------------------------------------------------------------|------------------|---------------|--------------|
| 2021<br>11 NOV | OPENING BALANCE                                                       |                  |               | 790.98       |
| 12 NOV         | ANZ INTERNET BANKING FUNDS TFER<br>TRANSFER 213875 FROM 351043707     |                  | 75.00         | 865.98       |
|