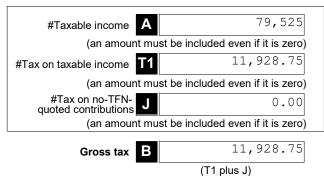

A2 to L2)              |
|                                            | #TAXABLE INCOME OR LOSS                       | TOTAL SMSF EXPENSES           |
|                                            | 79,525                                        | TOTAL SMSF EXPENSES  2,898    |
| #This is a mandatory label.                | (TOTAL ASSESSABLE INCOME<br>TOTAL DEDUCTIONS) | less (N plus Y)               |

### Section D: Income tax calculation statement

### #Important:

Section B label R3, Section C label O and Section D labels A,T1, J, T5 and I are mandatory. If you leave these labels blank, you will have specified a zero amount.

### 13 Calculation statement

Please refer to the Self-managed superannuation fund annual return instructions 2022 on how to complete the calculation statement.



TFN:

| Foreign income tax offset  C1 286.37  Rebates and tax offsets  C2                                                                                                                                              | Non-refundable non-carry forward tax offsets  C 286.37 (C1 plus C2)                                                                       |
|----------------------------------------------------------------------------------------------------------------------------------------------------------------------------------------------------------------|-------------------------------------------------------------------------------------------------------------------------------------------|
| Early stage venture capital limited partnership tax offset