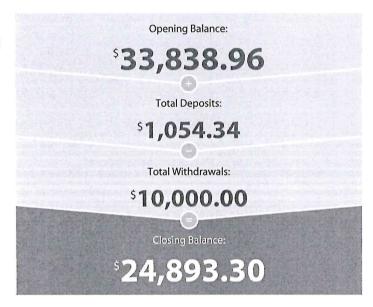

0            | 0.60        | 0.00   |
| Total Transaction Fees Charged                      |              |              |             | \$0.00 |

Please note: Overseas transaction fees, overseas ATM fees and non ANZ ATM operator fees not included

**Please note:** Your fee cycle may not always reconcile with your statement cycle. This statement date ends on 10/12/21 and the monthly fee cycle, as appears above, ended on 30/11/21.



STATEMENT NUMBER 166
10 DECEMBER 2021 TO 11 JANUARY 2022

JOHN & DONNA LARDER JOHN & DONNA LARDER SUPERANNUATION FUND 10 EDEN DR EATONS HILL QLD 4037

#### WELCOME TO YOUR ANZ ACCOUNT AT A GLANCE

**Account Details** 

JOHN ERNEST LARDER & DONNA MAREE LARDER ATF JOHN & DONNA LARDER SUPERANNUATION FUND

Branch Number (BSB)

014-209

Account Number

4849-54504



**NEED TO GET IN TOUCH?** 



ANZ Internet Banking anz.com OR

Enquiries: 13 13 14 Lost/Stolen Cards: 1800 033 844

Account Number 4849-54504

### **Transaction Details**

Please retain this statement for taxation purposes

| Date                  | Transaction Details                                               | Withdrawals (\$) | Deposits (\$) | Balance (\$) |
|-----------------------|-------------------------------------------------------------------|------------------|---------------|--------------|
| 2021<br>10 DEC        | OPENING BALANCE                                                   |                  |               | 33,838.96    |
| 17 DEC                | ANZ INTERNET BANKING FUNDS TFER TRANSFER 592151 FROM 351043707    |                  | 75.00         | 33,913.96