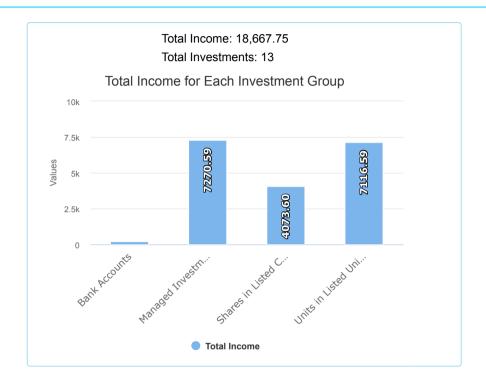

### 2022 Financial Year

| Code  | Workpaper                                  | CY<br>Balance  | LY<br>Balance  | Change    | Status               |
|-------|--------------------------------------------|----------------|----------------|-----------|----------------------|
| 23800 | Distributions Received                     | (\$8,121.11)   | (\$2,277.34)   | 256.61%   | Ready for Review     |
| 23900 | Dividends Received                         | (\$10,339.67)  | (\$8,307.59)   | 24.46%    | Ready for Review     |
| 24200 | Contributions                              | (\$59,009.92)  | (\$50,035.08)  | 17.94%    | Ready for Review     |
| 24700 | Changes in Market Values of<br>Investments | \$47,800.68    | (\$153,555.97) | (131.13)% | Ready for Review     |
| 25000 | Interest Received                          | (\$206.97)     | (\$72.67)      | 184.81%   | Ready for Review     |
| 30100 | Accountancy Fees                           | \$1,210.00     |                | 100%      | Ready for Review     |
| 30200 | Administration Costs                       |                | \$1,122.00     | 100%      | N/A - Not Applicable |
| 30400 | ATO Supervisory Levy                       | \$259.00       | \$518.00       | (50)%     | Ready for Review     |
| 30700 | Auditor's Remuneration                     | \$330.00       | \$396.00       | (16.67)%  | Ready for Review     |
| 30902 | Morgans Wealth Plus fees                   | \$773.06       | \$3,980.41     | (80.58)%  | Ready for Review     |
| 31500 | Bank Charges                               | \$6.27         |                | 100%      | Ready for Review     |
| 38000 | Insurance                                  | \$320.00       |                | 100%      | Ready for Review     |
| 41600 | Pensions Paid                              | \$10,000.00    |                | 100%      | Ready for Review     |
| 48500 | Income Tax Expense                         | \$6,654.18     | \$5,166.06     | 28.81%    | Ready for Review     |
| 49000 | Profit/Loss Allocation Account             | \$10,324.48    | \$203,066.18   | (94.92)%  | Ready for Review     |
| 50000 | Members                                    | (\$496,899.66) | (\$486,575.18) | 2.12%     | Ready for Review     |
| 60400 | Bank Accounts                              | \$15,652.60    | \$22,082.04    | (29.12)%  | Ready for Review     |
| 61800 | Distributions Receivable                   | \$8,141.45     | \$458.82       | 1674.43%  | Ready for Review     |
|       |                                            |                |                |           |                      |

| Code  | Workpaper                                            | CY<br>Balance | LY<br>Balance | Change    | Status               |
|-------|------------------------------------------------------|---------------|---------------|-----------|----------------------|
| 74700 | Managed Investments<br>(Australian)                  |               | \$463,951.40  | 100%      | Ready for Review     |
| 77600 | Shares in Listed Companies (Australian)              | \$142,925.73  |               | 100%      | Ready for Review     |
| 77700 | Shares in Listed Companies (Overseas)                | \$567.60      | \$1,156.90    | (50.94)%  | Ready for Review     |
| 77800 | Shares in Unlisted Private<br>Companies (Australian) |               |               | 0%        | Ready for Review     |
| 78200 | Units in Listed Unit Trusts<br>(Australian)          | \$331,730.79  |               | 100%      | Ready for Review     |
| 84000 | GST Payable/Refundable                               | \$56.67       | \$291.08      | (80.53)%  | Ready for Review     |
| 85000 | Income Tax Payable /Refundable                       | (\$2,175.18)  | \$806.94      | (369.56)% | Ready for Review     |
| 86000 | PAYG Instalment Payable                              |               | (\$2,172.00)  | 100%      | N/A - Not Applicable |
| 88010 | Creditors - ATO                                      |               |               | 0%        | N/A - Not Applicable |
| Α     | Financial Statements                                 |               |               |           | Ready for Review     |
| В     | Permanent Documents                                  |               |               |           | Not Started          |
| С     | Other Documents                                      |               |               |           | Ready for Review     |
| D     | Pension Documentation                                |               |               |           | Not Started          |
| E     | Estate Planning                                      |               |               |           | Not Started          |