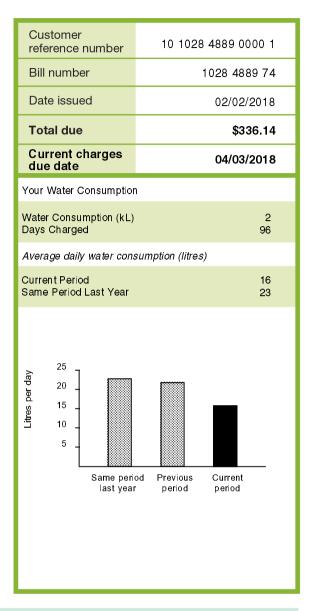

#### **Your Meter Readings**

| Serial Number      | Previous Date   | Previous Read | Consumption  | Comment |
|--------------------|-----------------|---------------|--------------|---------|
|                    | Current Date    | Current Read  | (kilolitres) |         |
| DBA01800           | 22/09/2017      | 3808          |              |         |
| Boundary Meter     | 27/12/2017      | 3833          | 25           |         |
| Your share percent | age is 6 000000 |               |              |         |
| Your share of cons | umption is 2    |               |              |         |

### Your Account In Detail

| Tour Account in Detail               |                        |            |          |
|--------------------------------------|------------------------|------------|----------|
| Charge Description                   | Chargeable Units       | Unit Cost  | Net      |
| Total water used in 96 days was 2 ki | lolitres (1 kL = 1,000 | litres)    |          |
| State Bulk Water Price               |                        |            |          |
| (State Government Charges)           |                        |            |          |
| State Bulk Water Charge 2017/18      | 2                      | \$2.817000 | \$5.63   |
| Total State Bulk Water Charges       |                        |            | \$5.63   |
| Distributor-Retailer Price           |                        |            |          |
| (Distribution and Retail Charges)    |                        |            |          |
| Water Usage Charges                  |                        |            |          |
| Period 22/09/2017 - 27/12/2017       |                        |            |          |
| Tier 1 Consumption 2017/18           | 2                      | \$0.768000 | \$1.53   |
| Fixed Access Charges                 |                        |            |          |
| Period 01/10/2017 - 31/12/2017       |                        |            |          |
| Water Access Charge                  |                        |            | \$53.76  |
| Sewerage Charges                     |                        |            |          |
| Period 01/01/2018 - 31/03/2018       |                        |            |          |
| Sewerage Access Charge               |                        |            | \$133.47 |
| Sewerage Pedestal Charge - Group     | 4 1                    | \$141.75   | \$141.75 |
| Total Distribution and Retail Char   | ges                    |            | \$330.51 |
| Total Current Charges                |                        |            | \$336.14 |