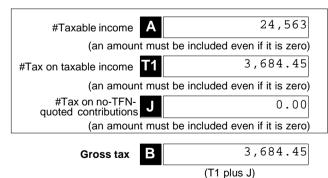

|
|                                            | (Total A1 to M1)                                  | (Total A2 to L2)              |
|                                            | #TAXABLE INCOME OR LOSS Loss                      | Z 37,908                      |
| #This is a mandatory label.                | (TOTAL ASSESSABLE INCOME les<br>TOTAL DEDUCTIONS) | SS (11 plus 1)                |

#### Section D: Income tax calculation statement

#### #Important:

Section B label R3, Section C label O and Section D labels A,T1, J, T5 and I are mandatory. If you leave these labels blank, you will have specified a zero amount.

## 13 Calculation statement

Please refer to the Self-managed superannuation fund annual return instructions 2022 on how to complete the calculation statement.



| Foreign income tax offset  C1  230.35  Rebates and tax offsets  C2                                                                 | Non-refundable non-carry forward tax offsets  C 230.35 (C1 plus C2)          |
|------------------------------------------------------------------------------------------------------------------------------------|------------------------------------------------------------------------------|
| Early stage venture capital limited partnership tax offset                                                                         | SUBTOTAL 1  12  3,454.10  (B less C –cannot be less than zero)               |
| Early stage venture capital limited partnership tax offset carried forward from previous year  D2  Early stage investor tax offset | Non-refundable carry