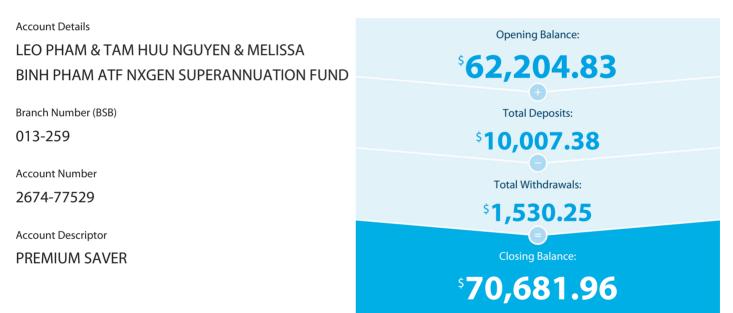

## WELCOME TO YOUR ANZ ACCOUNT AT A GLANCE

| Account Details<br>LEO PHAM & TAM HUU NGUYEN & MELISSA<br>BINH PHAM ATF NXGEN SUPERANNUATION FUND | Opening Balance:<br>\$70,681.96 |
|---------------------------------------------------------------------------------------------------|---------------------------------|
| Branch Number (BSB)                                                                               | Total Deposits:                 |
| 013-259                                                                                           | \$1,012.14                      |
| Account Number                                                                                    | Total Withdrawals:              |
| 2674-77529                                                                                        | \$2,091.65                      |
| Account Descriptor PREMIUM SAVER                                                                  | Closing Balance:<br>\$69,602.45 |