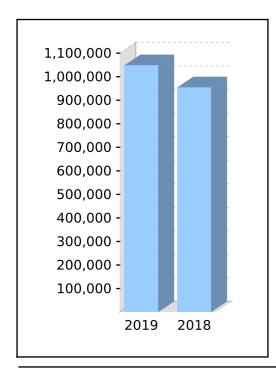

## **Statement of Financial Position**

As at 30 June 2019

|                                                                                                    | Note | 2019      | 2018      |
|----------------------------------------------------------------------------------------------------|------|-----------|-----------|
|                                                                                                    |      | \$        | \$        |
| Assets                                                                                             |      |           |           |
| Investments                                                                                        |      |           |           |
| Fixtures and Fittings (at written down value) - Unitised                                           |      | 3,850     | 3,583     |
| Real Estate Properties ( Australian - Residential)                                                 |      | 557,000   | 650,000   |
| Shares in Listed Companies (Australian)                                                            |      | 1,664,098 | 1,489,834 |
| Units in Unlisted Unit Trusts (Australian)                                                         |      | 159,310   | 162,890   |
| Total Investments                                                                                  | _    | 2,384,258 | 2,306,307 |
| Other Assets                                                                                       |      |           |           |
| Dividend Reinvestment - Residual Account                                                           |      | 0         | (         |
| Sundry Debtors                                                                                     |      | 49,960    | 9,500     |
| Reinvestment Residual Account                                                                      |      | 15        | 8         |
| Broker Cash Account                                                                                |      | 0         | 495,262   |
| ANZ Business Cash Management 3514-14731                                                            |      | 10,479    | 57,514    |
| Amounts Owing by Other Entities                                                                    |      | 308       | 6,814     |
| Deposit on Real Estate Purchase                                                                    |      | 90,000    | (         |
| Bell Potter Cash Account                                                                           |      | 26,301    | (         |
| ANZ SMSF Cash HUB                                                                                  |      | 718,342   | (         |
| Income Tax Refundable                                                                              |      | 21,464    | 4,503     |
| Total Other Assets                                                                                 | _    | 916,869   | 573,601   |
| Total Assets                                                                                       | _    | 3,301,127 | 2,879,908 |
| Less:                                                                                              |      |           |           |
| Liabilities                                                                                        |      |           |           |
| Sundry Creditors                                                                                   |      | 0         | 3,02      |
| Total Liabilities                                                                                  |      | 0         | 3,02      |
| Net assets available to pay benefits                                                               | _    | 3,301,127 | 2,876,887 |
| Represented by:                                                                                    |      |           |           |
| Liability for accrued benefits allocated to members' accounts                                      | 3, 4 |           |           |
| Howard, Lynette Judith - Pension (Pension)                                                         |      | 1,174,811 | 1,021,437 |
| Howard, Lynette Judith - Accumulation                                                              |      | 0         | 308,52    |
| Howard, Lynette Judith - Pension (Account Based Pension 2)                                         |      | 90,696    | 79,050    |
|                                                                                                    |      | 354,806   | (         |
| Howard, Lynette Judith - Pension (Account Based Pension 3)                                         |      |           |           |
| Howard, Lynette Judith - Pension (Account Based Pension 3) Howard, Richard Ian - Pension (Pension) |      | 1,048,691 | 954,721   |

## Note 3: Liability for Accrued Benefits

|                                                     | 2019<br>\$ | 2018<br>\$ |
|-----------------------------------------------------|------------|------------|
| Liability for accrued benefits at beginning of year | 2,876,889  | 2,304,492  |
| Benefits accrued as a result of operations          | 424,238    | 572,397    |
| Current year member movements                       | 0          | 0          |
| Liability for accrued benefits at end of year       | 3,301,127  | 2,876,889  |

## **Notes to the Financial Statements**

For the year ended 30 June 2019

|                 | 2019<br>\$ | 2018<br>\$ |
|-----------------|------------|------------|
| Vested Benefits | 3,301,127  | 2,876,889  |