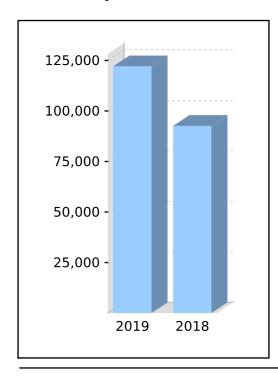

## **Operating Statement**

For the year ended 30 June 2019

|                                                              | Note | 2019     | 2018    |
|--------------------------------------------------------------|------|----------|---------|
|                                                              |      | \$       | \$      |
| Income                                                       |      |          |         |
| Investment Income                                            |      |          |         |
| Trust Distributions                                          |      | 79,544   | 12,050  |
| Dividends Received                                           |      | 72,632   | 45,934  |
| Interest Received                                            |      | 2,957    | 1,093   |
| Other Investment Income                                      |      | 966      | 4       |
| Property Income                                              |      | 37,920   | 39,520  |
| Investment Gains                                             |      |          |         |
| Changes in Market Values                                     |      | 340,837  | 153,856 |
| Contribution Income                                          |      |          |         |
| Employer Contributions                                       |      | 36,289   | 32,606  |
| Personal Concessional                                        |      | 0        | 50,000  |
| Personal Non Concessional                                    |      | 0        | 385,395 |
| Total Income                                                 | _    | 571,145  | 720,458 |
| Expenses                                                     |      |          |         |
| Accountancy Fees                                             |      | 3,762    | 2,460   |
| Administration Costs                                         |      | 23       | 93      |
| Actuary Fees                                                 |      | 176      | 176     |
| ATO Supervisory Levy                                         |      | 518      | 0       |
| Auditor's Remuneration                                       |      | 385      | 385     |
| Bank Charges                                                 |      | 20       | 12      |
| Depreciation                                                 |      | 833      | 539     |
| 2/5 Pope Court, Bayview Expenses                             |      | 12,745   | 13,052  |
| Member Payments                                              |      |          |         |
| Pensions Paid                                                |      | 149,909  | 135,000 |
| Total Expenses                                               | _    | 168,371  | 151,717 |
| Benefits accrued as a result of operations before income tax | _    | 402,774  | 568,742 |
| Income Tax Expense                                           |      | (21,464) | (3,656) |
| Benefits accrued as a result of operations                   | _    | 424,238  | 572,397 |