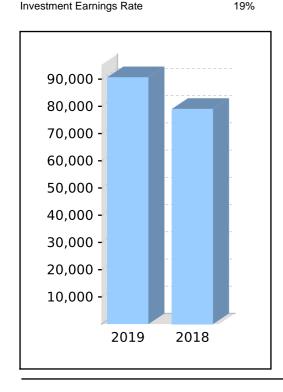

## **Operating Statement**

For the year ended 30 June 2019

|                                                              | Note | 2019     | 2018    |
|--------------------------------------------------------------|------|----------|---------|
|                                                              |      | \$       | \$      |
| Income                                                       |      |          |         |
| Investment Income                                            |      |          |         |
| Trust Distributions                                          |      | 79,544   | 12,050  |
| Dividends Received                                           |      | 72,632   | 45,934  |
| Interest Received                                            |      | 2,957    | 1,093   |
| Other Investment Income                                      |      | 966      | 4       |
| Property Income                                              |      | 37,920   | 39,520  |
| Investment Gains                                             |      |          |         |
| Changes in Market Values                                     |      | 340,837  | 153,856 |
| Contribution Income                                          |      |          |         |
| Employer Contributions                                       |      | 36,289   | 32,606  |
| Personal Concessional                                        |      | 0        | 50,000  |
| Personal Non Concessional                                    |      | 0        | 385,395 |
| Total Income                                                 | _    | 571,145  | 720,458 |
| Expenses                                                     |      |          |         |
| Accountancy Fees                                             |      | 3,762    | 2,460   |
| Administration Costs                                         |      | 23       | 93      |
| Actuary Fees                                                 |      | 176      | 176     |
| ATO Supervisory Levy                                         |      | 518      | 0       |
| Auditor's Remuneration                                       |      | 385      | 385     |
| Bank Charges                                                 |      | 20       | 12      |
| Depreciation                                                 |      | 833      | 539     |
| 2/5 Pope Court, Bayview Expenses                             |      | 12,745   | 13,052  |
| Member Payments                                              |      |          |         |
| Pensions Paid                                                |      | 149,909  | 135,000 |
| Total Expenses                                               | _    | 168,371  | 151,717 |
| Benefits accrued as a result of operations before income tax | _    | 402,774  | 568,742 |
| Income Tax Expense                                           |      | (21,464) | (3,656) |
| Benefits accrued as a result of operations                   | _    | 424,238  | 572,397 |