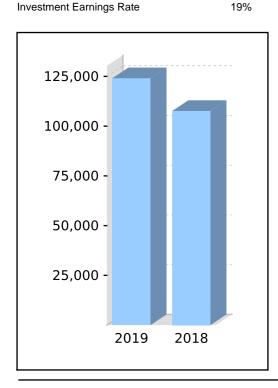

## **Operating Statement**

For the year ended 30 June 2019

|                                                              | Note | 2019     | 2018    |
|--------------------------------------------------------------|------|----------|---------|
|                                                              |      | \$       | \$      |
| Income                                                       |      |          |         |
| Investment Income                                            |      |          |         |
| Trust Distributions                                          |      | 79,544   | 12,050  |
| Dividends Received                                           |      | 72,632   | 45,934  |
| Interest Received                                            |      | 2,957    | 1,093   |
| Other Investment Income                                      |      | 966      | 4       |
| Property Income                                              |      | 37,920   | 39,520  |
| Investment Gains                                             |      |          |         |
| Changes in Market Values                                     |      | 340,837  | 153,856 |
| Contribution Income                                          |      |          |         |
| Employer Contributions                                       |      | 36,289   | 32,606  |
| Personal Concessional                                        |      | 0        | 50,000  |
| Personal Non Concessional                                    |      | 0        | 385,395 |
| Total Income                                                 | _    | 571,145  | 720,458 |
| Expenses                                                     |      |          |         |
| Accountancy Fees                                             |      | 3,762    | 2,460   |
| Administration Costs                                         |      | 23       | 93      |
| Actuary Fees                                                 |      | 176      | 176     |
| ATO Supervisory Levy                                         |      | 518      | 0       |
| Auditor's Remuneration                                       |      | 385      | 385     |
| Bank Charges                                                 |      | 20       | 12      |
| Depreciation                                                 |      | 833      | 539     |
| 2/5 Pope Court, Bayview Expenses                             |      | 12,745   | 13,052  |
| Member Payments                                              |      |          |         |
| Pensions Paid                                                |      | 149,909  | 135,000 |
| Total Expenses                                               | _    | 168,371  | 151,717 |
| Benefits accrued as a result of operations before income tax | _    | 402,774  | 568,742 |
| Income Tax Expense                                           |      | (21,464) | (3,656) |
| Benefits accrued as a result of operations                   | _    | 424,238  | 572,397 |