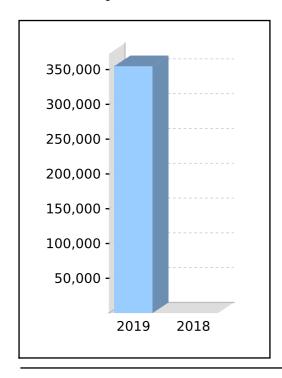

## **Statement of Financial Position**

As at 30 June 2019

|                                                                                                    | Note | 2019      | 2018      |
|----------------------------------------------------------------------------------------------------|------|-----------|-----------|
|                                                                                                    |      | \$        | \$        |
| Assets                                                                                             |      |           |           |
| Investments                                                                                        |      |           |           |
| Fixtures and Fittings (at written down value) - Unitised                                           |      | 3,850     | 3,583     |
| Real Estate Properties ( Australian - Residential)                                                 |      | 557,000   | 650,000   |
| Shares in Listed Companies (Australian)                                                            |      | 1,664,098 | 1,489,834 |
| Units in Unlisted Unit Trusts (Australian)                                                         |      | 159,310   | 162,890   |
| Total Investments                                                                                  | _    | 2,384,258 | 2,306,307 |
| Other Assets                                                                                       |      |           |           |
| Dividend Reinvestment - Residual Account                                                           |      | 0         | (         |
| Sundry Debtors                                                                                     |      | 49,960    | 9,500     |
| Reinvestment Residual Account                                                                      |      | 15        | 8         |
| Broker Cash Account                                                                                |      | 0         | 495,262   |
| ANZ Business Cash Management 3514-14731                                                            |      | 10,479    | 57,514    |
| Amounts Owing by Other Entities                                                                    |      | 308       | 6,814     |
| Deposit on Real Estate Purchase                                                                    |      | 90,000    | (         |
| Bell Potter Cash Account                                                                           |      | 26,301    | (         |
| ANZ SMSF Cash HUB                                                                                  |      | 718,342   | (         |
| Income Tax Refundable                                                                              |      | 21,464    | 4,503     |
| Total Other Assets                                                                                 | _    | 916,869   | 573,601   |
| Total Assets                                                                                       | _    | 3,301,127 | 2,879,908 |
| Less:                                                                                              |      |           |           |
| Liabilities                                                                                        |      |           |           |
| Sundry Creditors                                                                                   |      | 0         | 3,02      |
| Total Liabilities                                                                                  |      | 0         | 3,02      |
| Net assets available to pay benefits                                                               | _    | 3,301,127 | 2,876,887 |
| Represented by:                                                                                    |      |           |           |
| Liability for accrued benefits allocated to members' accounts                                      | 3, 4 |           |           |
| Howard, Lynette Judith - Pension (Pension)                                                         |      | 1,174,811 | 1,021,437 |
| Howard, Lynette Judith - Accumulation                                                              |      | 0         | 308,52    |
| Howard, Lynette Judith - Pension (Account Based Pension 2)                                         |      | 90,696    | 79,050    |
|                                                                                                    |      | 354,806   | (         |
| Howard, Lynette Judith - Pension (Account Based Pension 3)                                         |      |           |           |
| Howard, Lynette Judith - Pension (Account Based Pension 3) Howard, Richard Ian - Pension (Pension) |      | 1,048,691 | 954,721   |