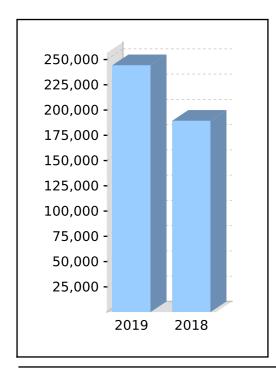

## **Statement of Financial Position**

As at 30 June 2019

|                                                                                                    | Note | 2019      | 2018      |
|----------------------------------------------------------------------------------------------------|------|-----------|-----------|
|                                                                                                    |      | \$        | \$        |
| Assets                                                                                             |      |           |           |
| Investments                                                                                        |      |           |           |
| Fixtures and Fittings (at written down value) - Unitised                                           |      | 3,850     | 3,583     |
| Real Estate Properties ( Australian - Residential)                                                 |      | 557,000   | 650,000   |
| Shares in Listed Companies (Australian)                                                            |      | 1,664,098 | 1,489,834 |
| Units in Unlisted Unit Trusts (Australian)                                                         |      | 159,310   | 162,890   |
| Total Investments                                                                                  | _    | 2,384,258 | 2,306,307 |
| Other Assets                                                                                       |      |           |           |
| Dividend Reinvestment - Residual Account                                                           |      | 0         | (         |
| Sundry Debtors                                                                                     |      | 49,960    | 9,500     |
| Reinvestment Residual Account                                                                      |      | 15        | 8         |
| Broker Cash Account                                                                                |      | 0         | 495,262   |
| ANZ Business Cash Management 3514-14731                                                            |      | 10,479    | 57,514    |
| Amounts Owing by Other Entities                                                                    |      | 308       | 6,814     |
| Deposit on Real Estate Purchase                                                                    |      | 90,000    | (         |
| Bell Potter Cash Account                                                                           |      | 26,301    | (         |
| ANZ SMSF Cash HUB                                                                                  |      | 718,342   | (         |
| Income Tax Refundable                                                                              |      | 21,464    | 4,503     |
| Total Other Assets                                                                                 | _    | 916,869   | 573,601   |
| Total Assets                                                                                       | _    | 3,301,127 | 2,879,908 |
| Less:                                                                                              |      |           |           |
| Liabilities                                                                                        |      |           |           |
| Sundry Creditors                                                                                   |      | 0         | 3,02      |
| Total Liabilities                                                                                  |      | 0         | 3,02      |
| Net assets available to pay benefits                                                               | _    | 3,301,127 | 2,876,887 |
| Represented by:                                                                                    |      |           |           |
| Liability for accrued benefits allocated to members' accounts                                      | 3, 4 |           |           |
| Howard, Lynette Judith - Pension (Pension)                                                         |      | 1,174,811 | 1,021,437 |
| Howard, Lynette Judith - Accumulation                                                              |      | 0         | 308,52    |
| Howard, Lynette Judith - Pension (Account Based Pension 2)                                         |      | 90,696    | 79,050    |
|                                                                                                    |      | 354,806   | (         |
| Howard, Lynette Judith - Pension (Account Based Pension 3)                                         |      |           |           |
| Howard, Lynette Judith - Pension (Account Based Pension 3) Howard, Richard Ian - Pension (Pension) |      | 1,048,691 | 954,721   |