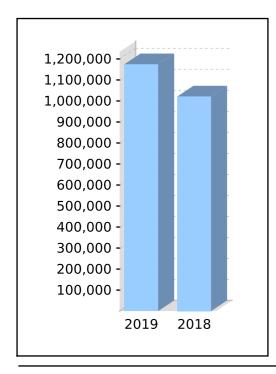

## **Statement of Financial Position**

As at 30 June 2019

|                                                                                                    | Note | 2019      | 2018      |
|----------------------------------------------------------------------------------------------------|------|-----------|-----------|
|                                                                                                    |      | \$        | \$        |
| Assets                                                                                             |      |           |           |
| Investments                                                                                        |      |           |           |
| Fixtures and Fittings (at written down value) - Unitised                                           |      | 3,850     | 3,583     |
| Real Estate Properties ( Australian - Residential)                                                 |      | 557,000   | 650,000   |
| Shares in Listed Companies (Australian)                                                            |      | 1,664,098 | 1,489,834 |
| Units in Unlisted Unit Trusts (Australian)                                                         |      | 159,310   | 162,890   |
| Total Investments                                                                                  | _    | 2,384,258 | 2,306,307 |
| Other Assets                                                                                       |      |           |           |
| Dividend Reinvestment - Residual Account                                                           |      | 0         | (         |
| Sundry Debtors                                                                                     |      | 49,960    | 9,500     |
| Reinvestment Residual Account                                                                      |      | 15        | 8         |
| Broker Cash Account                                                                                |      | 0         | 495,262   |
| ANZ Business Cash Management 3514-14731                                                            |      | 10,479    | 57,514    |
| Amounts Owing by Other Entities                                                                    |      | 308       | 6,814     |
| Deposit on Real Estate Purchase                                                                    |      | 90,000    | (         |
| Bell Potter Cash Account                                                                           |      | 26,301    | (         |
| ANZ SMSF Cash HUB                                                                                  |      | 718,342   | (         |
| Income Tax Refundable                                                                              |      | 21,464    | 4,503     |
| Total Other Assets                                                                                 | _    | 916,869   | 573,601   |
| Total Assets                                                                                       | _    | 3,301,127 | 2,879,908 |
| Less:                                                                                              |      |           |           |
| Liabilities                                                                                        |      |           |           |
| Sundry Creditors                                                                                   |      | 0         | 3,02      |
| Total Liabilities                                                                                  |      | 0         | 3,02      |
| Net assets available to pay benefits                                                               | _    | 3,301,127 | 2,876,887 |
| Represented by:                                                                                    |      |           |           |
| Liability for accrued benefits allocated to members' accounts                                      | 3, 4 |           |           |
| Howard, Lynette Judith - Pension (Pension)                                                         |      | 1,174,811 | 1,021,437 |
| Howard, Lynette Judith - Accumulation                                                              |      | 0         | 308,52    |
| Howard, Lynette Judith - Pension (Account Based Pension 2)                                         |      | 90,696    | 79,050    |
|                                                                                                    |      | 354,806   | (         |
| Howard, Lynette Judith - Pension (Account Based Pension 3)                                         |      |           |           |
| Howard, Lynette Judith - Pension (Account Based Pension 3) Howard, Richard Ian - Pension (Pension) |      | 1,048,691 | 954,721   |