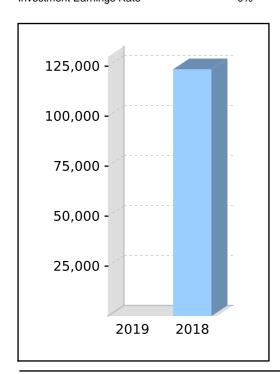

## **Statement of Financial Position**

As at 30 June 2019

|                                                                                                    | Note | 2019      | 2018      |
|----------------------------------------------------------------------------------------------------|------|-----------|-----------|
|                                                                                                    |      | \$        | \$        |
| Assets                                                                                             |      |           |           |
| Investments                                                                                        |      |           |           |
| Fixtures and Fittings (at written down value) - Unitised                                           |      | 3,850     | 3,583     |
| Real Estate Properties ( Australian - Residential)                                                 |      | 557,000   | 650,000   |
| Shares in Listed Companies (Australian)                                                            |      | 1,664,098 | 1,489,834 |
| Units in Unlisted Unit Trusts (Australian)                                                         |      | 159,310   | 162,890   |
| Total Investments                                                                                  | _    | 2,384,258 | 2,306,307 |
| Other Assets                                                                                       |      |           |           |
| Dividend Reinvestment - Residual Account                                                           |      | 0         | (         |
| Sundry Debtors                                                                                     |      | 49,960    | 9,500     |
| Reinvestment Residual Account                                                                      |      | 15        | 8         |
| Broker Cash Account                                                                                |      | 0         | 495,262   |
| ANZ Business Cash Management 3514-14731                                                            |      | 10,479    | 57,514    |
| Amounts Owing by Other Entities                                                                    |      | 308       | 6,814     |
| Deposit on Real Estate Purchase                                                                    |      | 90,000    | (         |
| Bell Potter Cash Account                                                                           |      | 26,301    | (         |
| ANZ SMSF Cash HUB                                                                                  |      | 718,342   | (         |
| Income Tax Refundable                                                                              |      | 21,464    | 4,503     |
| Total Other Assets                                                                                 | _    | 916,869   | 573,601   |
| Total Assets                                                                                       | _    | 3,301,127 | 2,879,908 |
| Less:                                                                                              |      |           |           |
| Liabilities                                                                                        |      |           |           |
| Sundry Creditors                                                                                   |      | 0         | 3,02      |
| Total Liabilities                                                                                  |      | 0         | 3,02      |
| Net assets available to pay benefits                                                               | _    | 3,301,127 | 2,876,887 |
| Represented by:                                                                                    |      |           |           |
| Liability for accrued benefits allocated to members' accounts                                      | 3, 4 |           |           |
| Howard, Lynette Judith - Pension (Pension)                                                         |      | 1,174,811 | 1,021,437 |
| Howard, Lynette Judith - Accumulation                                                              |      | 0         | 308,52    |
| Howard, Lynette Judith - Pension (Account Based Pension 2)                                         |      | 90,696    | 79,050    |
|                                                                                                    |      | 354,806   | (         |
| Howard, Lynette Judith - Pension (Account Based Pension 3)                                         |      |           |           |
| Howard, Lynette Judith - Pension (Account Based Pension 3) Howard, Richard Ian - Pension (Pension) |      | 1,048,691 | 954,721   |