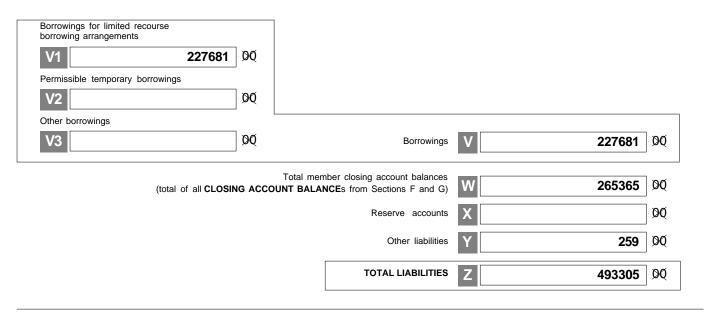

|                                                 | lf Y       | <b>Y</b> , enter the amount |               |
| or investment in, related parties (I<br>as in-house assets) at the end<br>income | of the                                          | <b>"</b> [ |                             | 00            |

#### 15f Limited recourse borrowing arrangements

| If the fund had an LRBA were the LRBA |
|---------------------------------------|
| borrowings from a licensed            |
| financial institution?                |

| v | Print Y for yor N for no. | yε |
|---|---------------------------|----|
| T | or N for no.              |    |



Did the members or related parties of the fund use personal guarantees or other security for the LRBA?





#### **16 LIABILITIES**



## Section I: Taxation of financial arrangements

17 Taxation of financial arrangements (TOFA)

| Total TOFA gains  | Н | 00 |
|-------------------|---|----|
| Total TOFA losses | I | ØØ |

#### Section J: Other information

Family trust election status

| If the trust or fund has made, or is making, a family trust election, write the four-digit <b>income year</b> |   |  |
|---------------------------------------------------------------------------------------------------------------|---|--|
| <b>specified</b> of the election (for example, for the 2019-20 income year, write <b>2020</b> ).              | A |  |
|                                                                                                               |   |  |

If revoking or varying a family trust election, print **R*