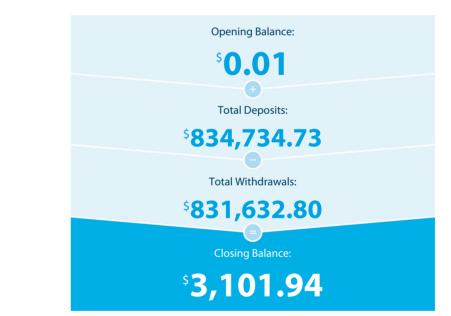

#### Please retain this statement for taxation purposes

| Date           | Transaction Details                                     | Withdrawals (\$) | Deposits (\$) | Balance (\$) |
|----------------|---------------------------------------------------------|------------------|---------------|--------------|
| 2022<br>11 MAR | OPENING BALANCE                                         |                  |               | 0.01         |
| 22 MAR         | TRANSFER<br>FROM CMC MARKETS STOC C18448340             |                  | 146,541.63    | 146,541.64   |
| 23 MAR         | SHARE TRADE WITHDRAWAL<br>TO CMC MARKETS STOC C18464531 | 69,905.09        |               | 76,636.55    |
| 23 MAR         | SHARE TRADE WITHDRAWAL<br>TO CMC MARKETS STOC C18467107 | 74,285.49        |               | 2,351.06     |
| 28 MAR         | TRANSFER<br>FROM CMC MARKETS STOC C18515441             |                  | 72,535.29     | 74,886.35    |
| 29 MAR         | SHARE TRADE WITHDRAWAL<br>TO CMC MARKETS STOC C18523928 | 24,885.93        |               | 50,000.42    |
| 29 MAR         | SHARE TRADE WITHDRAWAL<br>TO CMC MARKETS STOC C18516668 | 49,999.83        |               | 0.59         |
| 31 MAR         | TRANSFER<br>FROM CMC MARKETS STOC C18553326             |                  | 64,608.02     | 64,608.61    |
| 31 MAR         | SHARE TRADE WITHDRAWAL<br>TO CMC MARKETS STOC C18554330 | 62,021.75        |               | 2,586.86     |
| 06 APR         | TRANSFER<br>FROM CMC MARKETS STOC C18641426             |                  | 56,146.91     | 58,733.77    |
| 06 APR         | SHARE TRADE WITHDRAWAL<br>TO CMC MARKETS STOC C18641470 | 56,818.19        |               | 1,915.58     |
| 07 APR         | TRANSFER<br>FROM CMC MARKETS STOC C18646918             |                  | 23,298.45     | 25,214.03    |
| 07 APR         | SHARE TRADE WITHDRAWAL<br>TO CMC MARKETS STOC C18651710 | 1,915.46         |               | 23,298.57    |
| 07 APR         | SHARE TRADE WITHDRAWAL<br>TO CMC MARKETS STOC C18664733 | 22,568.99        |               | 729.58       |
| 14 APR         | TRANSFER<br>FROM CMC MARKETS STOC C18741943             |                  | 116,500.96    | 117,230.54   |
| 14 APR         | SHARE TRADE WITHDRAWAL<br>TO CMC MARKETS STOC C18742397 | 98,719.99        |               | 18,510.55    |
| 19 APR         | TRANSFER<br>FROM CMC MARKETS STOC C18762168             |                  | 95,424.83     | 113,935.38   |
| 19 APR         | SHARE TRADE WITHDRAWAL<br>TO CMC MARKETS STOC C18762189 | 109,699.73       |               | 4,235.65     |
| 29 APR         | TRANSFER<br>FROM CMC MARKETS STOC C18893472             |                  | 97,314.86     | 101,550.51   |
| 02 MAY         | SHARE TRADE WITHDRAWAL<br>TO CMC MARKETS STOC C18917160 | 98,066.22        |               | 3,484.29     |
| 01 JUN         | TRANSFER<br>FROM CMC MARKETS STOC C19262923             |                  | 51,730.05     | 55,214.34    |
| 01 JUN         | SHARE TRADE WITHDRAWAL<br>TO CMC MARKETS STOC C19262953 | 54,010.31        |               | 1,204.03     |
| 03 JUN         | TRANSFER<br>FROM CMC MARKETS STOC C19287443             |                  | 60,669.29     | 61,873.32    |
| 06 JUN         | SHARE TRADE WITHDRAWAL<br>TO CMC MARKETS STOC C19306733 | 61,873.26        |               | 0.06         |
|                | TOTALS AT END OF PAGE                                   | \$784,770.24     | \$784,770.29  |              |

# ANZ CASH INVESTMENT ACCT STATEMENT

Account Number 2054-78665

| Date   | Transaction Details                                     | Withdrawals (\$) | Deposits (\$) | Balance (\$) |
|--------|---------------------------------------------------------|------------------|---------------|--------------|
| 07 JUN | TRANSFER<br>FROM CMC MARKETS STOC C19321370             |                  | 17,069.79     | 17,069.85    |
| 08 JUN | SHARE TRADE WITHDRAWAL<br>TO CMC MARKETS STOC C19326996 | 17,069.67        |               | 0.18         |
| 30 JUN | TRANSFER<br>FROM CMC MARKETS STOC C19587189             |                  | 10,862.85     | 10,863.03    |
| 30 JUN | SHARE TRADE WITHDRAWAL<br>TO CMC MARKETS STOC C19587279 | 10,336.49        |               | 526.54       |
| 18 AUG | TRANSFER<br>FROM CMC MARKETS STOC C20028334             |                  | 22,031.80     | 22,558.34    |
| 18 AUG | SHARE TRADE WITHDRAWAL<br>TO CMC MARKETS STOC C20028395 | 4,213.66         |               | 18,344.68    |
| 18 AUG | SHARE TRADE WITHDRAWAL<br>TO CMC MARKETS STOC C20028371 | 4,636.83         |               | 13,707.85    |
| 18 AUG | SHARE TRADE WITHDRAWAL<br>TO CMC MARKETS STOC C20028385 | 4,825.26         |               | 8,882.59     |
| 18 AUG | SHARE TRADE WITHDRAWAL<br>TO CMC MARKETS STOC C20028417 | 5,780.65         |               | 3,101.94     |
|        | TOTALS AT END OF PAGE                                   | \$46,862.56      | \$49,964.44   |              |
|        | TOTALS AT END OF PERIOD                                 | \$831,632.80     | \$834,734.73  | \$3,101.94   |