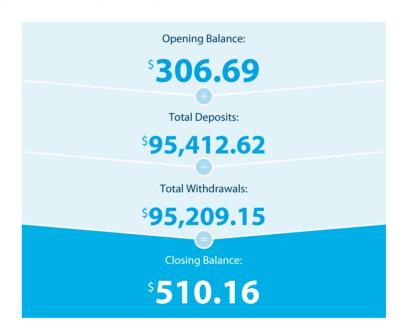

# **Transaction Details**

Please retain this statement for taxation purposes

| Date           | Transaction Details                                  | Withdrawals (\$) | Deposits (\$) | Balance (\$) |
|----------------|------------------------------------------------------|------------------|---------------|--------------|
| 2021<br>12 MAR | OPENING BALANCE                                      |                  |               | 306.69       |
| 16 APR         | TRANSFER FROM CMC MARKETS STOC C14300034             |                  | 79,640.90     | 79,947.59    |
| 19 APR         | SHARE TRADE WITHDRAWAL TO CMC MARKETS STOC C14320272 | 3,714.83         |               | 76,232.76    |
| 19 APR         | SHARE TRADE WITHDRAWAL TO CMC MARKETS STOC C14331308 | 14,462.48        |               | 61,770.28    |
| 19 APR         | SHARE TRADE WITHDRAWAL TO CMC MARKETS STOC C14319613 | 29,999.73        |               | 31,770.55    |
| 20 APR         | SHARE TRADE WITHDRAWAL TO CMC MARKETS STOC C14336664 | 14,999.99        |               | 16,770.56    |
| 27 APR         | SHARE TRADE WITHDRAWAL TO CMC MARKETS STOC C14431297 | 1,917.50         |               | 14,853.06    |
| 29 APR         | SHARE TRADE WITHDRAWAL TO CMC MARKETS STOC C14458128 | 1,939.92         |               | 12,913.14    |
| 30 APR         | SHARE TRADE WITHDRAWAL TO CMC MARKETS STOC C14481646 | 59.00            |               | 12,854.14    |
| 30 APR         | CREDIT INTEREST PAID                                 |                  | 0.12          | 12,854.26    |
| 03 MAY         | SHARE TRADE WITHDRAWAL TO CMC MARKETS STOC C14496029 | 6,836.04         |               | 6,018.22     |
| 17 MAY         | SHARE TRADE WITHDRAWAL TO CMC MARKETS STOC C14670579 | 5,532.68         |               | 485.54       |
| 31 MAY         | CREDIT INTEREST PAID                                 |                  | 0.03          | 485.57       |
| 03 JUN         | <b>TRANSFER</b> FROM CMC MARKETS STOC C14879134      |                  | 15,261.51     | 15,747.08    |
| 04 JUN         | SHARE TRADE WITHDRAWAL TO CMC MARKETS STOC C14887690 | 15,746.98        |               | 0.10         |
| 30 JUN         | CREDIT INTEREST PAID                                 |                  | 0.01          | 0.11         |
| 20 AUG         | TRANSFER FROM CMC MARKETS STOC C15809800             |                  | 510.05        | 510.16       |
|                | TOTALS AT END OF PAGE                                | \$95,209.15      | \$95,412.62   |              |
|                | TOTALS AT END OF PERIOD                              | \$95,209.15      | \$95,412.62   | \$510.16     |