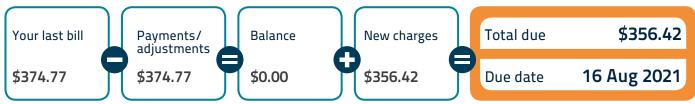

### Activity since last bill

New water and sewerage charges

| Account balance |                          | \$0.00    |
|-----------------|--------------------------|-----------|
| 30 Apr 2021     | CBA BPAY BPAY 30/04/2021 | -\$374.77 |
| Payments / adju | ıstments                 |           |
| Last bill       |                          | \$374.77  |

| Dewerage Access                | 01 Jul 21 to 00 Jul 21 | 1 Ο Φ1.777        | p14.22   |
|--------------------------------|------------------------|-------------------|----------|
|                                |                        | Water subtotal    | \$182.95 |
|                                |                        | Sewerage subtotal | \$173.47 |
| New water and sewerage charges |                        |                   | \$356.42 |

Total Due = 1 + 2 \$356.42