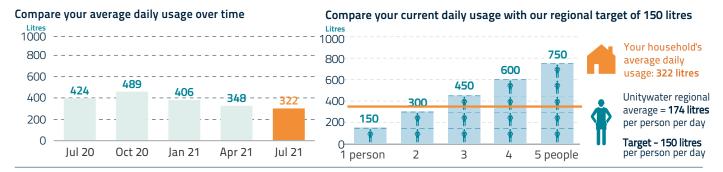

#### Water meter details 1 kilolitre (kL) = 1000 litres (L)

| Meter ID                                                        | Previous<br>read date | Previous<br>reading<br>(kL) | Current<br>read date | Current<br>reading<br>(kL) | Usage<br>(kL) | No. of<br>days | Average<br>daily<br>usage (L) |
|-----------------------------------------------------------------|-----------------------|-----------------------------|----------------------|----------------------------|---------------|----------------|-------------------------------|
| 14W021324                                                       | 12 Apr 21             | 909                         | 8 Jul 21             | 937                        | 28            | 87             | 321.8                         |
| Total water usage                                               |                       |                             |                      | 28                         | 87            | 321.8          |                               |
| Total sewerage usage (waste and greywater) = 90% of water usage |                       |                             |                      | 25.20                      | 87            | 289.7          |                               |