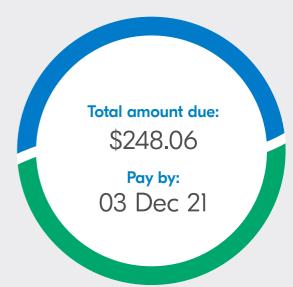

# **Account summary**

| Current balance  |            | \$248.06 |
|------------------|------------|----------|
| New charges      | $\oplus$   | \$248.06 |
| Amount paid      | $\bigcirc$ | \$241.34 |
| Previous balance |            | \$241.34 |
|                  |            |          |

\$77.87

| Total Sewerage            | $\oplus$ | \$77.87  |
|---------------------------|----------|----------|
| Total                     |          | \$248.06 |
| Total GST of this invoice |          | \$0.00   |

# **Payment slip**

| Total amount due | \$248.06      |  |
|------------------|---------------|--|
| Pay by date      | 03 Dec 2      |  |
| Account no.      | 06 29821 00 9 |  |
| Invoice date     | 10 Nov 21     |  |