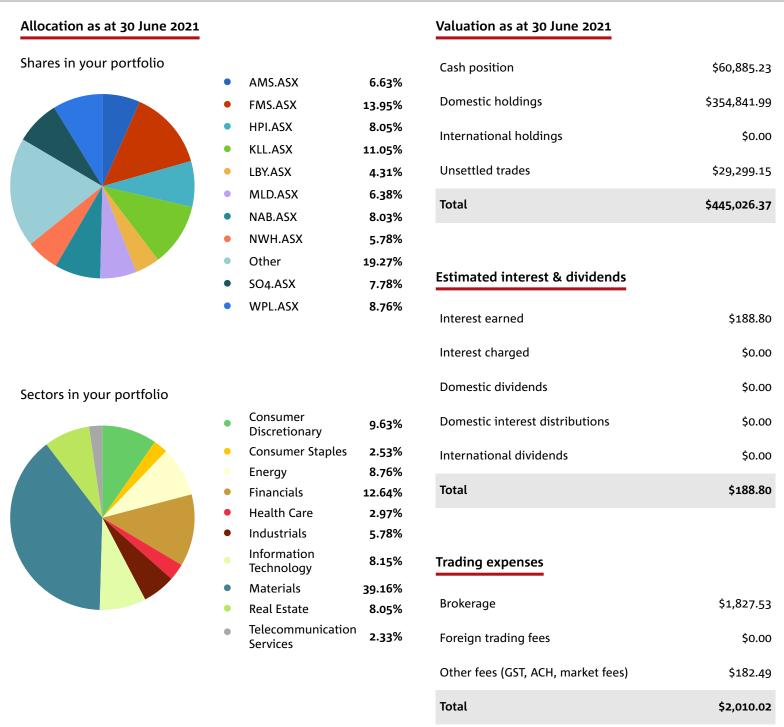

### **PORTFOLIO SUMMARY**

1 July 2020 - 30 June 2021

Account number

NT1540569

Account name

MANSUR OSTROGNAY S/F

Value as at 30 June 2021

\$445,026.37

### Total portfolio value \$445,026.37

#### Domestic Holdings as at 30 June 2021

| Code    | Description                                                             | Quantity  | Average Price <sup>(1)</sup> | Market Value | Gain / Loss   | Gain Loss %   |
|---------|-------------------------------------------------------------------------|-----------|------------------------------|--------------|---------------|---------------|
| Code    | Description                                                             | Qualitity | Average Price                | Market Value | dalii / Loss  | dalii Loss /0 |
| ADH.ASX | ADAIRS LIMITED ORDINARY FULLY PAID                                      | 2,500     | \$4.097                      | \$10,625.00  | \$380.05      | 3.71%         |
| AMS.ASX | ATOMOS LIMITED ORDINARY FULLY PAID                                      | 22,000    | \$0.937                      | \$23,540.00  | \$2,920.10    | 14.16%        |
| APX.ASX | APPEN LIMITED ORDINARY FULLY PAID                                       | 1,000     | \$21.489                     | \$13,600.00  | -\$7,889.90   | -36.71%       |
| CGF.ASX | CHALLENGER LIMITED ORDINARY FULLY PAID                                  | 2,200     | \$7.275                      | \$11,902.00  | -\$4,104.22   | -25.64%       |
| CLH.ASX | COLLECTION HOUSE LIMITED ORDINARY FULLY PAID                            | 29,700    | \$0.658                      | \$4,455.00   | -\$15,115.94  | -77.24%       |
| CSL.ASX | CSL LIMITED ORDINARY FULLY PAID                                         | 37        | \$290.447                    | \$10,552.03  | -\$194.53     | -1.81%        |
| FMS.ASX | FLINDERS MINES LIMITED ORDINARY FULLY PAID                              | 60,000    | \$2.813                      | \$49,500.00  | -\$119,286.77 | -70.67%       |
| HPI.ASX | HOTEL PROPERTY INVESTMENTS FULLY PAID ORDINARY/UNITS STAPLED SECURITIES | 8,957     | \$3.082                      | \$28,572.83  | \$963.65      | 3.49%         |
| KLL.ASX | KALIUM LAKES LIMITED ORDINARY FULLY PAID                                | 160,000   | \$0.208                      | \$39,200.00  | \$5,840.15    | 17.51%        |
| LBY.ASX | LAYBUY GROUP HOLDINGS LIMITED ORDINARY FULLY PAID                       | 28,883    | \$0.727                      | \$15,307.99  | -\$5,709.46   | -27.17%       |
| MLD.ASX | MACA LIMITED ORDINARY FULLY PAID                                        | 30,000    | \$0.951                      | \$22,650.00  | -\$5,889.91   | -20.64%       |
| NAB.ASX | NATIONAL AUSTRALIA BANK LIMITED ORDINARY FULLY PAID                     | 1,087     | \$22.000                     | \$28,501.14  | \$4,586.69    | 19.18%        |
| NWH.ASX | NRW HOLDINGS LIMITED ORDINARY FULLY PAID                                | 14,000    | \$2.036                      | \$20,510.00  | -\$8,003.18   | -28.07%       |
| SO4.ASX | SALT LAKE POTASH LIMITED ORDINARY FULLY PAID                            | 80,000    | \$0.417                      | \$27,600.00  | -\$5,784.85   | -17.33%       |
| TLS.ASX | TELSTRA CORPORATION LIMITED. ORDINARY FULLY PAID                        | 2,200     | \$2.786                      | \$8,272.00   | \$2,140.61    | 34.91%        |
| UMG.ASX | UNITED MALT GROUP LIMITED ORDINARY FULLY PAID                           | 2,000     | \$3.969                      | \$8,960.00   | \$1,020.05    | 12.85%        |
| WPL.ASX | WOODSIDE PETROLEUM LTD ORDINARY FULLY PAID                              | 1,400     | \$26.673                     | \$31,094.00  | -\$6,248.30   | -16.73%       |